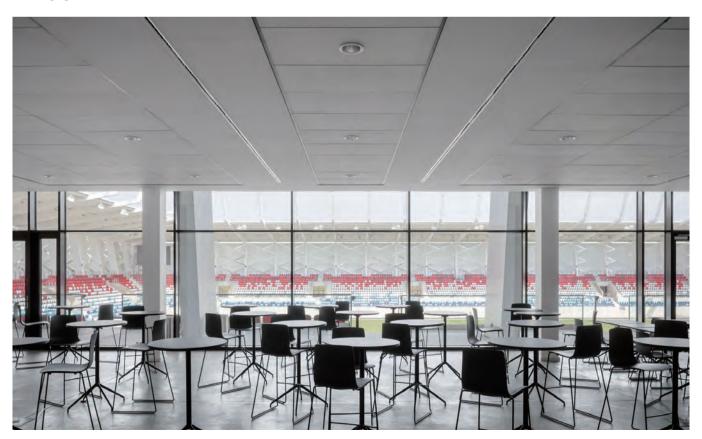

|                                   |           |                 | Suspended Rope |           | Lighting Source |
|---------|-------------|---------------------------------------------------------|-----------------------------------|-----------|-----------------|----------------|-----------|-----------------|
| Model   | Cover Model | PC                                                      | PMMA                              | End Cap   | Clip            | (Set)          | Connector | (width)         |
| HL-A025 | BAPL001     | Opal Opal matte Clear Semi-clear black clear black opal | Opal matte<br>Clear<br>Semi-clear | Aluminium | Stainless steel | I              |           | max 14mm        |

## I Structure image



# I Effect image



## I Application