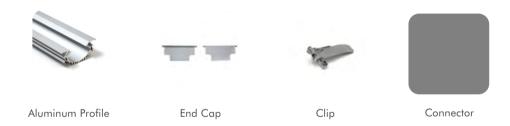

### I Installation Accessories

#### • Optional cover

|         |             | Cover                                                   |                                   |           |                 | Suspended Rope |           | Lighting Source |
|---------|-------------|---------------------------------------------------------|-----------------------------------|-----------|-----------------|----------------|-----------|-----------------|
| Model   | Cover Model | PC                                                      | PMMA                              | End Cap   | Clip            | (Set)          | Connector | (width)         |
| HL-A025 | BAPL001     | Opal Opal matte Clear Semi-clear black clear black opal | Opal matte<br>Clear<br>Semi-clear | Aluminium | Stainless steel | I              |           | max 14mm        |