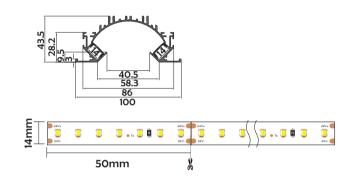

with sharp lines.
- -Imported PC /PMMA diffuser with uniform and soft lighting.
- -AL6063 aluminum profile with excellent heat dissipation performance.
- -Easier and efficient recessed installation with clips.





#### I Basic Parameters

| Material              | AL6063+PC/PMMA                                                   |
|-----------------------|------------------------------------------------------------------|
| Surface               | Anodized/Painting                                                |
| Lighting source width | 14mm                                                             |
| Length                | 4m/max                                                           |
| Application           | For offices, conference rooms, supermarkets, home lighting, etc. |



### I Installation Accessories



#### • Optional cover



|         |             | Cover                                                   |                                   |           |                 | Suspended Rope |           | Lighting Source |
|---------|-------------|---------------------------------------------------------|-----------------------------------|-----------|-----------------|----------------|-----------|-----------------|
| Model   | Cover Model | PC                                                      | PMMA                              | End Cap   | Clip            | (Set)          | Connector | (width)         |
| HL-A025 | BAPL001     | Opal Opal matte Clear Semi-clear black clear black opal | Opal matte<br>Clear<br>Semi-clear | Aluminium | Stainless steel