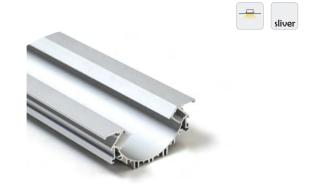

### **HL-A025**

- -Professional industrial design with sharp lines.
- -Imported PC /PMMA diffuser with uniform and soft lighting.
- -AL6063 aluminum profile with excellent heat dissipation performance.
- -Easier and efficient recessed installation with clips.





#### I Basic Parameters

| Material              | AL6063+PC/PMMA                                                   |
|-----------------------|------------------------------------------------------------------|
| Surface               | Anodized/Painting                                                |
| Lighting source width | 14mm                                                             |
| Length                | 4m/max                                                           |
| Application           | For offices, conference rooms, supermarkets, home lighting, etc. |



### I Installation Accessories



#### • Optional cover



|         |             | Cover                                                   |                                   |           |                 | Sus