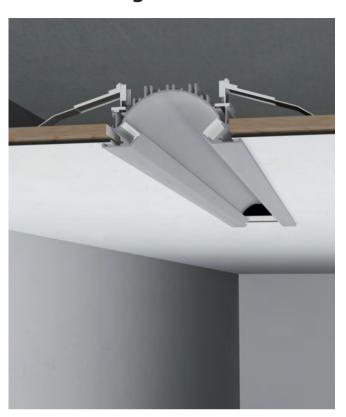

|                                   |           |                 | Suspended Rope |           | Lighting Source |
|---------|-------------|---------------------------------------------------------|-----------------------------------|-----------|-----------------|----------------|-----------|-----------------|
| Model   | Cover Model | PC                                                      | PMMA                              | End Cap   | Clip            | (Set)          | Connector | (width)         |
| HL-A025 | BAPL001     | Opal Opal matte Clear Semi-clear black clear black opal | Opal matte<br>Clear<br>Semi-clear | Aluminium | Stainless steel | I              |           | max 14mm        |

## I Structure image



# I Effect image



## I Application