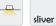

|  |  |  |  |
| Application           |                                                                                       |  |  |  |  |





#### I Installation Accessories





|         |             | Cover                       |      |           |                 | Suspended Rope |           | Lighting Source |
|---------|-------------|-----------------------------|------|-----------|-----------------|----------------|-----------|-----------------|
| Model   | Cover Model | PC                          | PMMA | End Cap   | Clip            | (Set)          | Connector | (width)         |
| HL-A020 | BAPL054     | Opal<br>Clear<br>Semi-clear | I    | Aluminium | Stainless steel | 1              |           | max 63mm        |



### I Structure image



## I Effect image



### I Application