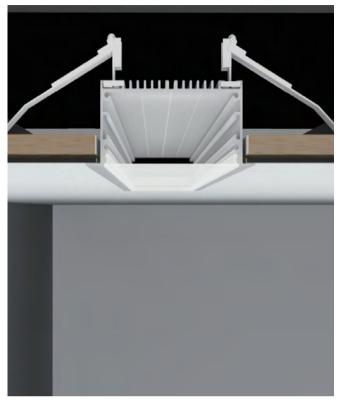

|  |  |  |  |
| Application           |                                                                                       |  |  |  |  |





#### I Installation Accessories





|         |             | Cover                       |      |           |                 | Suspended Rope |           | Lighting Source |
|---------|-------------|-----------------------------|------|-----------|-----------------|----------------|-----------|-----------------|
| Model   | Cover Model | PC                          | PMMA | End Cap   | Clip            | (Set)          | Connector | (width)         |
| HL-A020 | BAPL054     | Opal<br>Clear<br>Semi-clear | I    | Aluminium | Stainless steel | 1              |           | max 63mm        |



### I Structure image



## I Effect image



### I Application