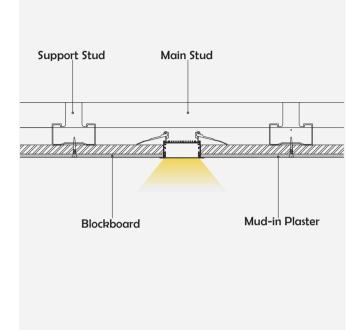

|  |  |  |  |
| Application           |                                                                                       |  |  |  |  |





#### I Installation Accessories





|         |             | Cover                       |      |           |                 | Suspended Rope |           | Lighting Source |
|---------|-------------|-----------------------------|------|-----------|-----------------|----------------|-----------|-----------------|
| Model   | Cover Model | PC                          | PMMA | End Cap   | Clip            | (Set)          | Connector | (width)         |
| HL-A020 | BAPL054     | Opal<br>Clear<br>Semi-clear | I    | Aluminium | Stainless steel | 1              |           | max 63mm        |



### I Structure image



## I Effect image



### I Application