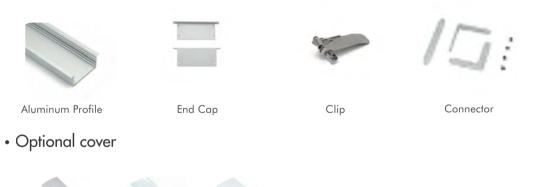

#### I Installation Accessories

|         |             | Cover                       |      |           |                 | Suspended Rope |           | Lighting Source |
|---------|-------------|-----------------------------|------|-----------|-----------------|----------------|-----------|-----------------|
| Model   | Cover Model | PC                          | PMMA | End Cap   | Clip            | (Set)          | Connector | (width)         |
| HL-A020 | BAPL054     | Opal<br>Clear<br>Semi-clear | I    | Aluminium | Stainless steel | 1              |           | max 63mm        |