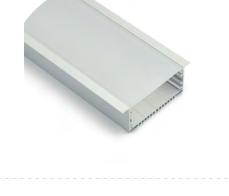

# <u>HL-A020</u>

Professional industrial design with sharp lines.
Imported PC diffuser with uniform and soft lighting.
AL6063 aluminum profile with excellent heat dissipation performance.

-Easier and efficient recessed installation with clips.