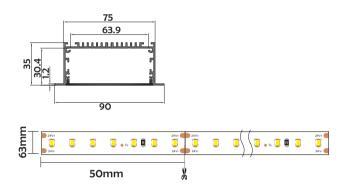

#### I Basic Parameters

| Material              | AL6063+PC                                                                             |  |  |  |  |
|-----------------------|---------------------------------------------------------------------------------------|--|--|--|--|
| Surface               | Anodized/Painting                                                                     |  |  |  |  |
| Lighting source width | 63mm<br>4m/max<br>For offices, conference rooms,<br>supermarkets, home lighting, etc. |  |  |  |  |
| Length                |                                                                                       |  |  |  |  |
| Application           |                                                                                       |  |  |  |  |

### I Structure image