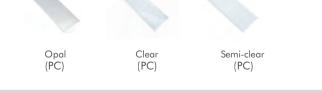

#### I Installation Accessories

|         |             | Cover                       |      |           |                 | Suspended Rope |           | Lighting Source |
|---------|-------------|-----------------------------|------|-----------|-----------------|----------------|-----------|-----------------|
| Model   | Cover Model | PC                          | PMMA | End Cap   | Clip            | (Set)          | Connector | (width)         |
| HL-A020 | BAPL054     | Opal<br>Clear<br>Semi-clear | I    | Aluminium | Stainless steel | 1              |           | max 63mm        |