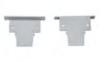

### I Installation Accessories

End Cap

Clip

• Optional cover

Aluminum Profile

Cover Suspended Rope Lighting Source Model Cover Model PC PMMA End Cap Clip (Set) Connector (width) HL-A016 BAPL062 Aluminium Stainless steel 1 max 16mm Opal 1 Clear