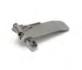

### I Installation Accessories

End Cap

Clip

• Optional cover

Aluminum Profile

Cover Suspended Rope Lighting Source Model Cover Model PC PMMA End Cap Clip (Set) Connector (width) HL-A016 BAPL062 Aluminium Stainless steel 1 max 16mm Opal 1 Clear