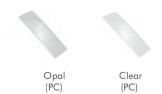

### I Installation Accessories

End Cap

Clip

• Optional cover

Aluminum Profile

Cover Suspended Rope Lighting Source Model Cover Model PC PMMA End Cap Clip (Set) Connector (width) HL-A016 BAPL062 Aluminium Stainless steel 1 max 16mm Opal 1 Clear