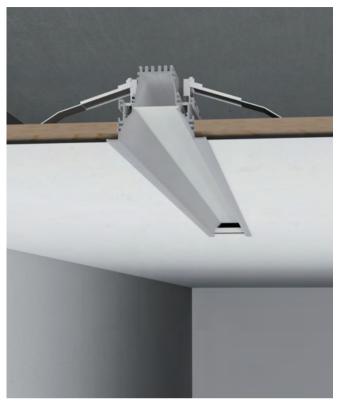

|
|-----------------------|------------------------------------------------------------------|
| Surface               | Anodized/Painting                                                |
| Lighting source width | 16mm                                                             |
| Length                | 4m/max                                                           |
| Application           | For offices, conference rooms, supermarkets, home lighting, etc. |





### I Installation Accessories









End Cap

Clip



• Optional cover

Aluminum Profile



Cover Suspended Rope Lighting Source Model Cover Model PC PMMA End Cap Clip (Set) Connector (width) HL-A016 BAPL062 Aluminium Stainless steel 1 max 16mm Opal 1 Clear



### I Structure image



## I Effect image



### I Application