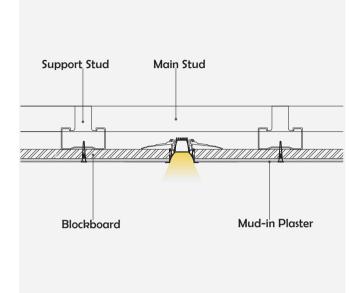

|
|-----------------------|------------------------------------------------------------------|
| Surface               | Anodized/Painting                                                |
| Lighting source width | 16mm                                                             |
| Length                | 4m/max                                                           |
| Application           | For offices, conference rooms, supermarkets, home lighting, etc. |





### I Installation Accessories









End Cap

Clip



• Optional cover

Aluminum Profile



Cover Suspended Rope Lighting Source Model Cover Model PC PMMA End Cap Clip (Set) Connector (width) HL-A016 BAPL062 Aluminium Stainless steel 1 max 16mm Opal 1 Clear



### I Structure image



## I Effect image



### I Application