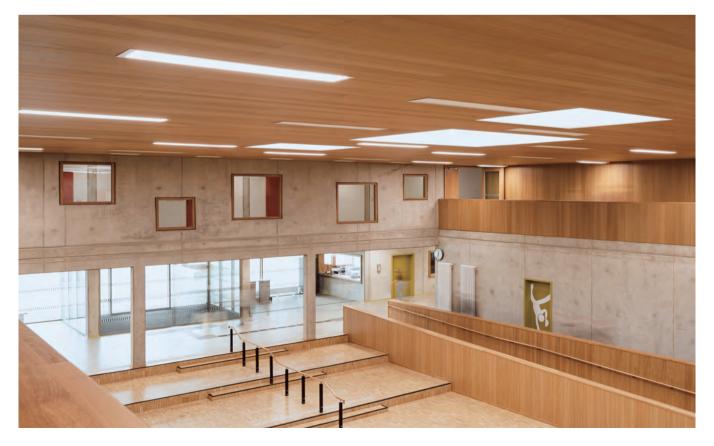

|-----------------------|------------------------------------------------------------------|
| Surface               | Anodized/Painting                                                |
| Lighting source width | 16mm                                                             |
| Length                | 4m/max                                                           |
| Application           | For offices, conference rooms, supermarkets, home lighting, etc. |





### I Installation Accessories









End Cap

Clip



• Optional cover

Aluminum Profile



Cover Suspended Rope Lighting Source Model Cover Model PC PMMA End Cap Clip (Set) Connector (width) HL-A016 BAPL062 Aluminium Stainless steel 1 max 16mm Opal 1 Clear



### I Structure image



## I Effect image



### I Application