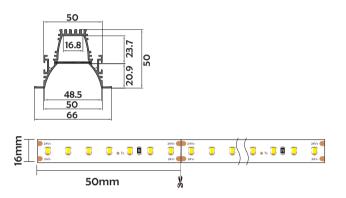

#### I Basic Parameters

| Material              | AL6063+PC                                                        |
|-----------------------|------------------------------------------------------------------|
| Surface               | Anodized/Painting                                                |
| Lighting source width | 16mm                                                             |
| Length                | 4m/max                                                           |
| Application           | For offices, conference rooms, supermarkets, home lighting, etc. |

### I Structure image