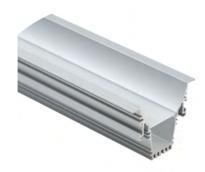

# <u>HL-A016</u>

Professional industrial design with sharp lines.
Imported PC diffuser with uniform and soft lighting.
AL6063 aluminum profile with excellent heat dissipation performance.

-Easier and efficient recessed installation with clips.

### I Structure image