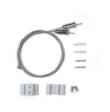

#### Installation Accessories

Aluminum Profile

End Cap

Suspended Rope

Optional cover

Opal (PC)

Opal matte (PMMA)

Black clea (PC)