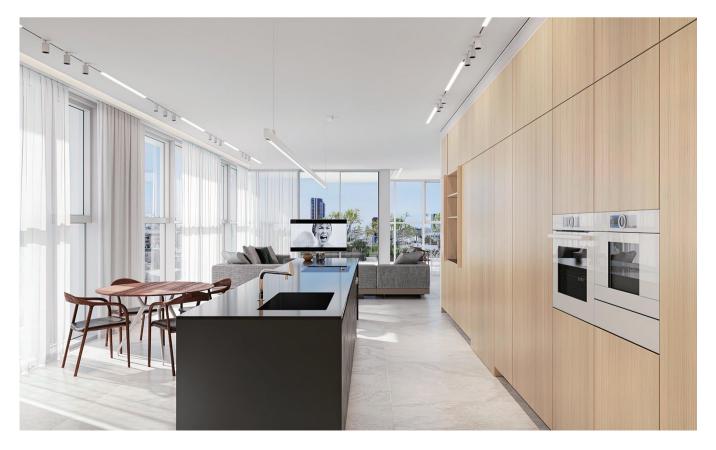

|
|---------|-------------|--------------------------------------------|-----------------------------------|----------|----------------|--------------|-----------------|--------------|
| Model   | Cover Model | PC                                         | PMMA                              | End Cap  | Clip           | (Set)        | Connector       | (width)      |
| HL-A001 | BAPL013     | Opal<br>Clear<br>Semi-clear<br>Black clear | Opal matte<br>Clear<br>Semi-clear | Aluminum | I              | $\checkmark$ | $\checkmark$    | 22mm<br>20mm |
|         | A001        | Opal                                       | 1                                 |          |                |              |                 |              |

### Structure image



### Effect image



## Application