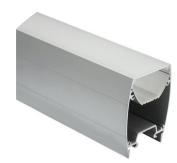

# HL-A001

-Professional industrial design with sharp lines. -Imported PC /PMMA diffuser with uniform and soft lighting.

-AL6063 aluminum profile with excellent heat dissipation performance.

(()

#### Basic Parameters

| Material              | AL6063+PC/PMMA                                                      |  |  |  |  |
|-----------------------|---------------------------------------------------------------------|--|--|--|--|
| Surface               | Anodized/Painting                                                   |  |  |  |  |
| Lighting source width | UP 20mm, Dowm 22mm                                                  |  |  |  |  |
| Length                | 4m/max                                                              |  |  |  |  |
| Application           | For offices, conference rooms,<br>supermarkets, home lighting, etc. |  |  |  |  |

### Structure image