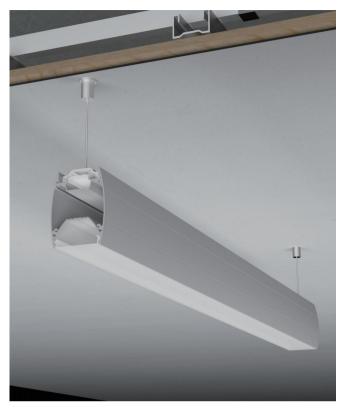

g Source |              |
|---------|-------------|--------------------------------------------|-----------------------------------|----------|----------------|--------------|-----------------|--------------|
| Model   | Cover Model | PC                                         | PMMA                              | End Cap  | Clip           | (Set)        | Connector       | (width)      |
| HL-A001 | BAPL013     | Opal<br>Clear<br>Semi-clear<br>Black clear | Opal matte<br>Clear<br>Semi-clear | Aluminum | I              | $\checkmark$ | $\checkmark$    | 22mm<br>20mm |
|         | A001        | Opal                                       | 1                                 |          |                |              |                 |              |

### Structure image



### Effect image



## Application