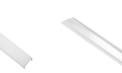

#### Installation Accessories

Aluminum Profile

End Cap

Suspended Rope

Optional cover

Opal (PC)

Opal matte (PMMA)

Black clea (PC)

|         | Cover       |                                            |                                   |          | Suspended Rope |              | Lighting Source |              |
|---------|-------------|--------------------------------------------|-----------------------------------|----------|----------------|--------------|-----------------|--------------|
| Model   | Cover Model | PC                                         | PMMA                              | End Cap  | Clip           | (Set)        | Connector       | (width)      |
| HL-A001 | BAPL013     | Opal<br>Clear<br>Semi-clear<br>Black clear | Opal matte<br>Clear<br>Semi-clear | Aluminum | I              | $\checkmark$ | $\checkmark$    | 22mm<br>20mm |
|         | A001        | Opal                                       | 1                                 |          |                |              |                 |              |