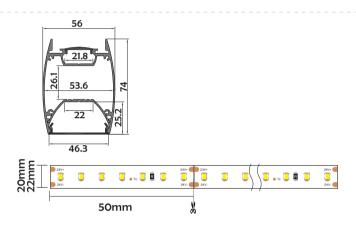

#### Basic Parameters

| Material              | AL6063+PC/PMMA                                                      |  |  |  |  |
|-----------------------|---------------------------------------------------------------------|--|--|--|--|
| Surface               | Anodized/Painting                                                   |  |  |  |  |
| Lighting source width | UP 20mm, Dowm 22mm                                                  |  |  |  |  |
| Length                | 4m/max                                                              |  |  |  |  |
| Application           | For offices, conference rooms,<br>supermarkets, home lighting, etc. |  |  |  |  |