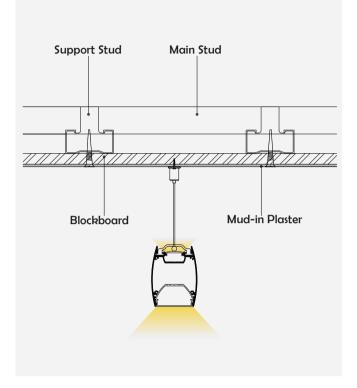

| Lighting Source |              |
|---------|-------------|--------------------------------------------|-----------------------------------|----------|----------------|--------------|-----------------|--------------|
| Model   | Cover Model | PC                                         | PMMA                              | End Cap  | Clip           | (Set)        | Connector       | (width)      |
| HL-A001 | BAPL013     | Opal<br>Clear<br>Semi-clear<br>Black clear | Opal matte<br>Clear<br>Semi-clear | Aluminum | I              | $\checkmark$ | $\checkmark$    | 22mm<br>20mm |
|         | A001        | Opal                                       | 1                                 |          |                |              |                 |              |

### Structure image



### Effect image



## Application