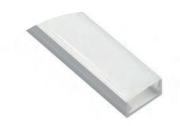

### HL-1407

- -Professional industrial design with sharp lines.
- -Imported PC diffuser with uniform and soft lighting.
- -AL6063 aluminum profile with excellent heat dissipation performance.

### I Basic Parameters

| Material              | AL6063+PC                                                                  |  |  |  |
|-----------------------|----------------------------------------------------------------------------|--|--|--|
| Surface               | Anodized/Painting                                                          |  |  |  |
| Lighting source width | 12mm                                                                       |  |  |  |
| Length                | 4m/max                                                                     |  |  |  |
| Application           | For offices / conference rooms / supermarkets / home lighting application. |  |  |  |