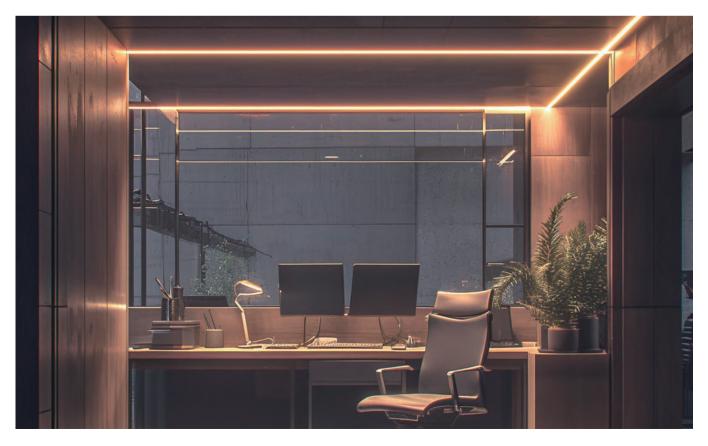

llation Accessories



#### • Optional cover



Opal (PC)

| Model   | Cover Model         | Cover<br>PC PMMA |                | End Cap | Clin            | Suspended Rope<br>Clip (Set) | Connector | Lighting Source<br>(width) |
|---------|---------------------|------------------|----------------|---------|-----------------|------------------------------|-----------|----------------------------|
| Model   | det covermodet FC F | I MIMI           | I MMA LIId Cap | Спр     |                 |                              |           |                            |
| HL-1407 | 1407                | Opal<br>Clear    | 1              | ABS     | Stainless steel |                              | /         | max 12mm                   |

# I Structure image



# I Effect image



# I Application