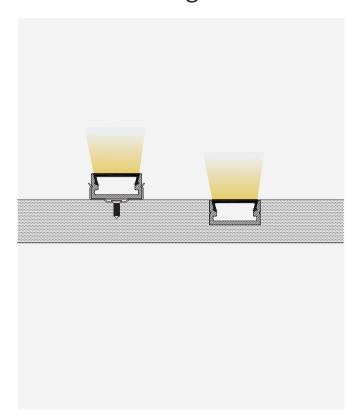

pplication. |  |  |  |





### I Installation Accessories



#### • Optional cover



Opal (PC)

| Model   | Cover Model         | Cover<br>PC PMMA |                | End Cap | Clin            | Suspended Rope<br>Clip (Set) | Connector | Lighting Source<br>(width) |
|---------|---------------------|------------------|----------------|---------|-----------------|------------------------------|-----------|----------------------------|
| Model   | det covermodet FC F | I MIMI           | I MMA LIId Cap | Спр     |                 |                              |           |                            |
| HL-1407 | 1407                | Opal<br>Clear    | 1              | ABS     | Stainless steel |                              | /         | max 12mm                   |

# I Structure image



# I Effect image



# I Application