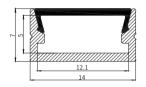

# I Structure image

### I Basic Parameters

| Material              | AL6063+PC                                                                  |  |  |  |
|-----------------------|----------------------------------------------------------------------------|--|--|--|
| Surface               | Anodized/Painting                                                          |  |  |  |
| Lighting source width | 12mm                                                                       |  |  |  |
| Length                | 4m/max                                                                     |  |  |  |
| Application           | For offices / conference rooms / supermarkets / home lighting application. |  |  |  |