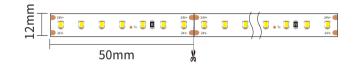

### I Basic Parameters

| Material              | AL6063+PC                                                                  |  |  |  |
|-----------------------|----------------------------------------------------------------------------|--|--|--|
| Surface               | Anodized/Painting                                                          |  |  |  |
| Lighting source width | 12mm                                                                       |  |  |  |
| Length                | 4m/max                                                                     |  |  |  |
| Application           | For offices / conference rooms / supermarkets / home lighting application. |  |  |  |

#### • Optional cover

Opal (PC)

| Model   | Cover Model         | Cover<br>PC PMMA |                | End Cap | Clin            | Suspended Rope<br>Clip (Set) | Connector | Lighting Source<br>(width) |
|---------|---------------------|------------------|----------------|---------|-----------------|------------------------------|-----------|----------------------------|
| Model   | det covermodet FC F | I MIMI           | I MMA LIId Cap | Спр     |                 |                              |           |                            |
| HL-1407 | 1407                | Opal<br>Clear    | 1              | ABS     | Stainless steel |                              | /         | max 12mm                   |