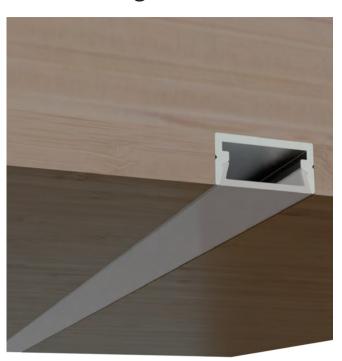

|





### I Installation Accessories



#### • Optional cover



Opal (PC)

| Model   | Cover Model         | Cover<br>PC PMMA |                | End Cap | Clin            | Suspended Rope<br>Clip (Set) | Connector | Lighting Source<br>(width) |
|---------|---------------------|------------------|----------------|---------|-----------------|------------------------------|-----------|----------------------------|
| Model   | det covermodet FC F | I MIMI           | I MMA LIId Cap | Спр     |                 |                              |           |                            |
| HL-1407 | 1407                | Opal<br>Clear    | 1              | ABS     | Stainless steel |                              | /         | max 12mm                   |

# I Structure image



# I Effect image



# I Application