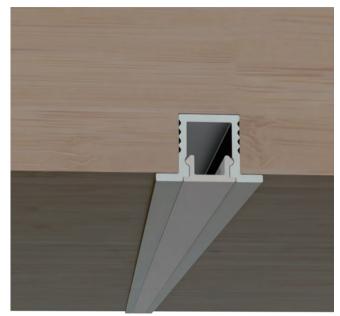

br>application. |



### I Installation Accessories







Aluminum Profile

End Cap

Clip

• Optional cover



Opal (PC)

|         |             | Cover                                                    |      |         | Suspended Rope  |       |           | Lighting Source |
|---------|-------------|----------------------------------------------------------|------|---------|-----------------|-------|-----------|-----------------|
| Model   | Cover Model | PC                                                       | PMMA | End Cap | Clip            | (Set) | Connector | (width)         |
| HL-0814 | 0809        | Opal<br>Clear<br>Semi-clear<br>Black Opal<br>Black Clear | /    | ABS     | Stainless steel | /     | 1         | max 6mm         |



## I Structure image



# I Effect image



### I Application