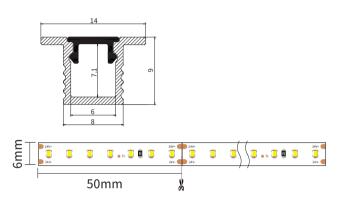

#### I Basic Parameters

| Material              | AL6063+PC                                                                        |
|-----------------------|----------------------------------------------------------------------------------|
| Surface               | Anodized/Painting                                                                |
| Lighting source width | 6mm                                                                              |
| Length                | 4m/max                                                                           |
| Application           | For offices / conference rooms<br>/ supermarkets / home lighting<br>application. |

## I Structure image