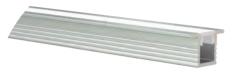

#### HL-0814

Professional industrial design with sharp lines.
Imported PC diffuser with uniform and soft lighting.

-AL6063 aluminum profile with excellent heat dissipation performance.

C E 🖌 🖏 🖉 🎽

# I Effect image