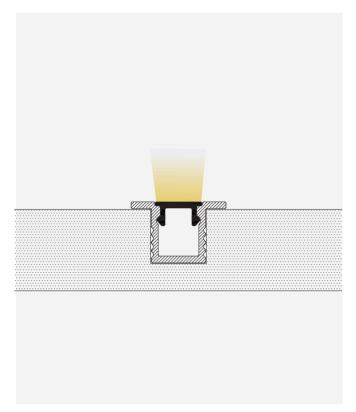

ets / home lighting<br>application. |



### I Installation Accessories







Aluminum Profile

End Cap

Clip

• Optional cover



Opal (PC)

|         |             | Cover                                                    |      |         | Suspended Rope  |       |           | Lighting Source |
|---------|-------------|----------------------------------------------------------|------|---------|-----------------|-------|-----------|-----------------|
| Model   | Cover Model | PC                                                       | PMMA | End Cap | Clip            | (Set) | Connector | (width)         |
| HL-0814 | 0809        | Opal<br>Clear<br>Semi-clear<br>Black Opal<br>Black Clear | /    | ABS     | Stainless steel | /     | 1         | max 6mm         |



## I Structure image



# I Effect image



### I Application