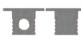

### I Installation Accessories

Aluminum Profile

End Cap

Clip

• Optional cover

Opal (PC)

|         |             | Cover                                                    |      |         | Suspended Rope  |       |           | Lighting Source |
|---------|-------------|----------------------------------------------------------|------|---------|-----------------|-------|-----------|-----------------|
| Model   | Cover Model | PC                                                       | PMMA | End Cap | Clip            | (Set) | Connector | (width)         |
| HL-0814 | 0809        | Opal<br>Clear<br>Semi-clear<br>Black Opal<br>Black Clear | /    | ABS     | Stainless steel | /     | 1         | max 6mm         |