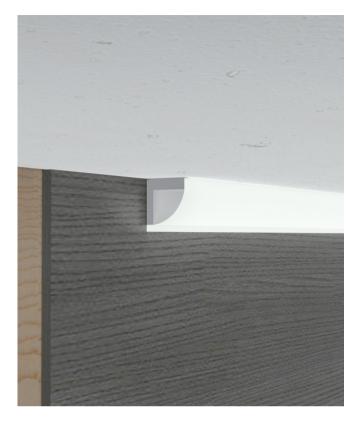

|
| Application           | For outdoors/building/pool<br>/square decoration/park<br>decoration application. |



#### I Installation Accessories





IP 67

End Cap

Clip

Waterproof Grade

• Optional cover



Opal matte+light lense (PMMA)

|              | Cover       |    |                        |         | Suspended Rope  |       | Lighting Source |         |
|--------------|-------------|----|------------------------|---------|-----------------|-------|-----------------|---------|
| Model        | Cover Model | PC | PMMA                   | End Cap | Clip            | (Set) | Connector       | (width) |
| HL-BAPL067-F | PMMA        | /  | Opal matte+light lense | Plastic | Stainless steel | I     | I               | max 8mm |



sliver

## I Structure image



## I Effect image



### I Application