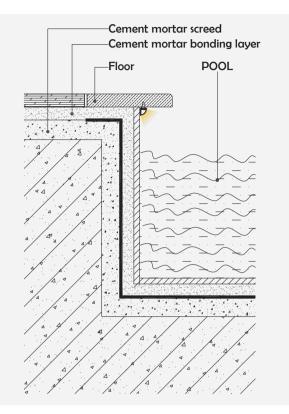

#### I Basic Parameters

| Material              | РММА                                                                             |
|-----------------------|----------------------------------------------------------------------------------|
| Surface               | Double color                                                                     |
| Lighting source width | 8mm                                                                              |
| Length                | 4m/max                                                                           |
| Application           | For outdoors/building/pool<br>/square decoration/park<br>decoration application. |

### I Application