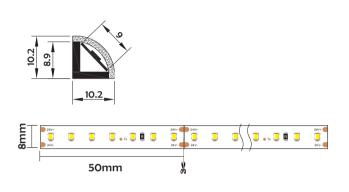

## I Structure image

#### I Basic Parameters

| Material              | РММА                                                                             |
|-----------------------|----------------------------------------------------------------------------------|
| Surface               | Double color                                                                     |
| Lighting source width | 8mm                                                                              |
| Length                | 4m/max                                                                           |
| Application           | For outdoors/building/pool<br>/square decoration/park<br>decoration application. |

#### I Installation Accessories

IP 67

End Cap

Clip

Waterproof Grade

• Optional cover

Opal matte+light lense (PMMA)

|              | Cover       |    |                        |         | Suspended Rope  |       | Lighting Source |         |
|--------------|-------------|----|------------------------|---------|-----------------|-------|-----------------|---------|
| Model        | Cover Model | PC | PMMA                   | End Cap | Clip            | (Set) | Connector       | (width) |
| HL-BAPL067-F | PMMA        | /  | Opal matte+light lense | Plastic | Stainless steel | I     | I               | max 8mm |