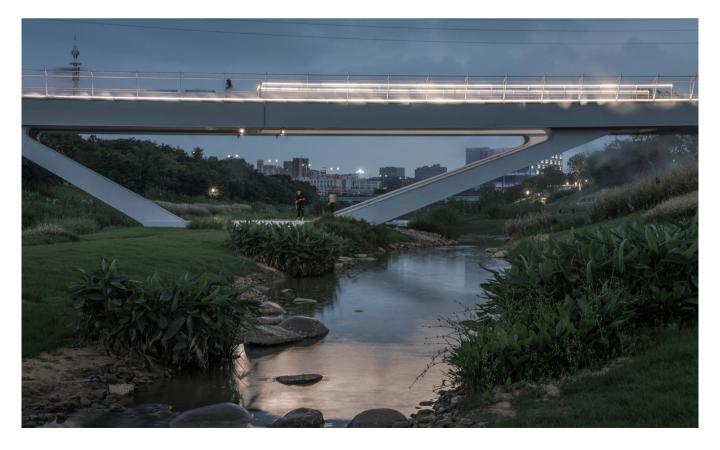

| For outdoors/building/pool<br>/square decoration/park<br>decoration application. |



#### I Installation Accessories





IP 67

End Cap

Clip

Waterproof Grade

• Optional cover



Opal matte+light lense (PMMA)

|              | Cover       |    |                        |         | Suspended Rope  |       | Lighting Source |         |
|--------------|-------------|----|------------------------|---------|-----------------|-------|-----------------|---------|
| Model        | Cover Model | PC | PMMA                   | End Cap | Clip            | (Set) | Connector       | (width) |
| HL-BAPL067-F | PMMA        | /  | Opal matte+light lense | Plastic | Stainless steel | I     | I               | max 8mm |



sliver

## I Structure image



## I Effect image



### I Application