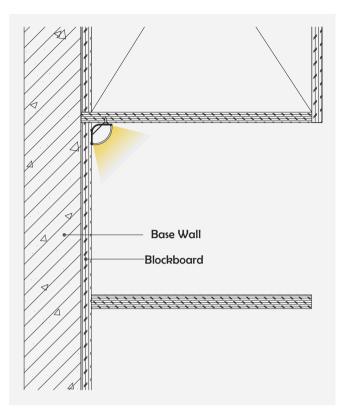

end cap without screw, easier installation.

( 🐔 🖓 🖉 🖄

#### I Basic Parameters

| Material              | AL6063+PC/PMMA                                                                |
|-----------------------|-------------------------------------------------------------------------------|
| Surface               | Anodized/Painting                                                             |
| Lighting source width | 20mm                                                                          |
| Length                | 4m/max                                                                        |
| Application           | For wardrobe / bookcase / bars<br>/ counter and other cabinet<br>application. |





#### I Installation Accessories

Clear microprism





### I Structure image



## I Effect image



## I Application