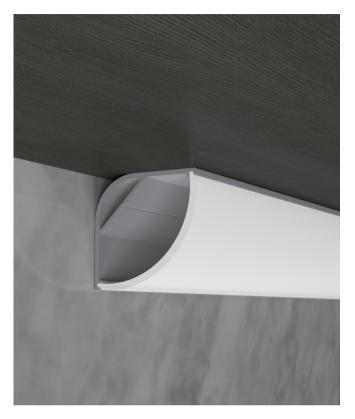

# HL-BAPL016

-Professional industrial design with sharp lines. -Imported PC /PMMA diffuser with uniform and soft lighting.

-AL6063 aluminum profile with excellent heat dissipation performance.

-Closed-fitting end cap without screw, easier installation.

#### I Basic Parameters

| Material              | AL6063+PC/PMMA                                                                |
|-----------------------|-------------------------------------------------------------------------------|
| Surface               | Anodized/Painting                                                             |
| Lighting source width | 20mm                                                                          |
| Length                | 4m/max                                                                        |
| Application           | For wardrobe / bookcase / bars<br>/ counter and other cabinet<br>application. |

### I Structure image