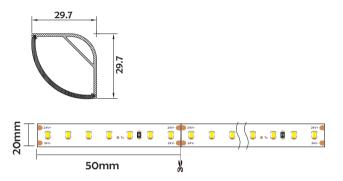

aluminum profile with excellent heat dissipation performance.

-Closed-fitting end cap without screw, easier installation.

( 🐔 🖓 🖉 🖄

#### I Basic Parameters

| Material              | AL6063+PC/PMMA                                                                |
|-----------------------|-------------------------------------------------------------------------------|
| Surface               | Anodized/Painting                                                             |
| Lighting source width | 20mm                                                                          |
| Length                | 4m/max                                                                        |
| Application           | For wardrobe / bookcase / bars<br>/ counter and other cabinet<br>application. |





#### I Installation Accessories

Clear microprism





### I Structure image



## I Effect image



## I Application