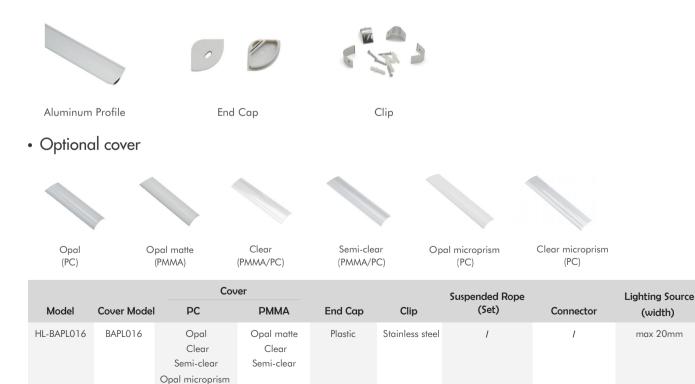

formance.

-Closed-fitting end cap without screw, easier installation.

( 🐔 🖓 🖉 🖄

#### I Basic Parameters

| Material              | AL6063+PC/PMMA                                                                |
|-----------------------|-------------------------------------------------------------------------------|
| Surface               | Anodized/Painting                                                             |
| Lighting source width | 20mm                                                                          |
| Length                | 4m/max                                                                        |
| Application           | For wardrobe / bookcase / bars<br>/ counter and other cabinet<br>application. |





#### I Installation Accessories

Clear microprism





### I Structure image



## I Effect image



## I Application