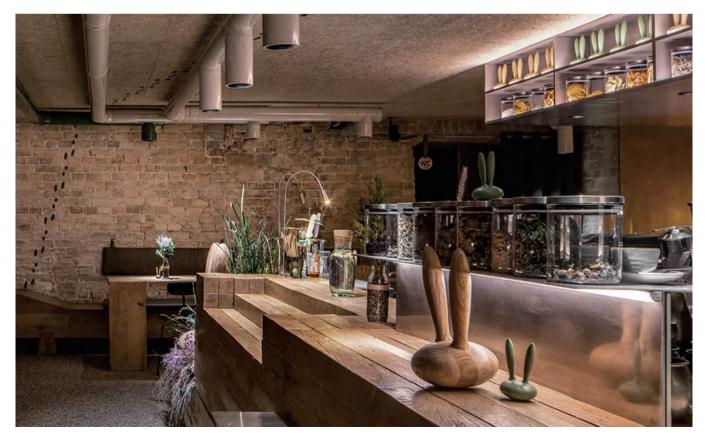

n.

( 🐔 🖓 🖉 🖄

#### I Basic Parameters

| Material              | AL6063+PC/PMMA                                                                |
|-----------------------|-------------------------------------------------------------------------------|
| Surface               | Anodized/Painting                                                             |
| Lighting source width | 20mm                                                                          |
| Length                | 4m/max                                                                        |
| Application           | For wardrobe / bookcase / bars<br>/ counter and other cabinet<br>application. |





#### I Installation Accessories

Clear microprism





### I Structure image



## I Effect image



## I Application