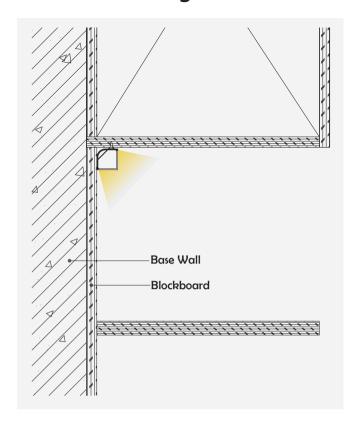

|
| Application           | For wardrobe / bookcase / bars / counter and other cabinet application. |



### I Installation Accessories



#### • Optional cover



|            | Cover Model | Cover |                                   |         |                 | Suspended Rope |           | Lighting Source |
|------------|-------------|-------|-----------------------------------|---------|-----------------|----------------|-----------|-----------------|
| Model      |             | PC    | PMMA                              | End Cap | Clip            | (Set)          | Connector |                 |
| HL-BAPL015 | BAPL015     | 1     | Opal matte<br>Clear<br>Semi-clear | Plastic | Stainless steel | I              | 1         | max 20mm        |

# I Structure image



# I Effect image



### I Application