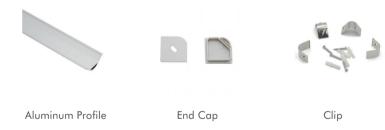

- -AL6063 aluminum profile with excellent heat dissipation performance.
- -Closed-fitting end cap without screw, easier installation.





#### I Basic Parameters

| Material              | AL6063+PMMA                                                             |
|-----------------------|-------------------------------------------------------------------------|
| Surface               | Anodized/Painting                                                       |
| Lighting source width | 20mm                                                                    |
| Length                | 4m/max                                                                  |
| Application           | For wardrobe / bookcase / bars / counter and other cabinet application. |



### I Installation Accessories



#### • Optional cover



|            | Cover Model | Cover |                                   |         |                 | Suspended Rope |           | Lighting Source |
|------------|-------------|-------|-----------------------------------|---------|-----------------|----------------|-----------|-----------------|
| Model      |             | PC    | PMMA                              | End Cap | Clip            | (Set)          | Connector |                 |
| HL-BAPL015 | BAPL015     | 1     | Opal matte<br>Clear<br>Semi-clear | Plastic | Stainless steel | I              | 1         | max 20mm        |

# I Structure image



# I Effect image



### I Application