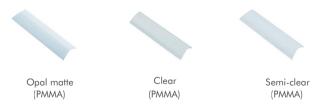

#### • Optional cover

|            | Cover Model | Cover |                                   |         |                 | Suspended Rope |           | Lighting Source |
|------------|-------------|-------|-----------------------------------|---------|-----------------|----------------|-----------|-----------------|
| Model      |             | PC    | PMMA                              | End Cap | Clip            | (Set)          | Connector |                 |
| HL-BAPL015 | BAPL015     | 1     | Opal matte<br>Clear<br>Semi-clear | Plastic | Stainless steel | I              | 1         | max 20mm        |