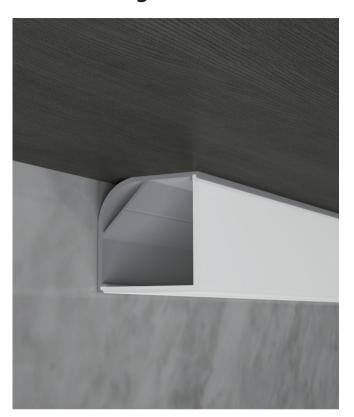

# I Structure image

### **HL-BAPL015**

- -Professional industrial design with sharp lines.
- -Imported PMMA diffuser with uniform and soft lighting.
- -AL6063 aluminum profile with excellent heat dissipation performance.
- -Closed-fitting end cap without screw, easier installation.

#### I Basic Parameters

| Material              | AL6063+PMMA                                                             |
|-----------------------|-------------------------------------------------------------------------|
| Surface               | Anodized/Painting                                                       |
| Lighting source width | 20mm                                                                    |
| Length                | 4m/max                                                                  |
| Application           | For wardrobe / bookcase / bars / counter and other cabinet application. |