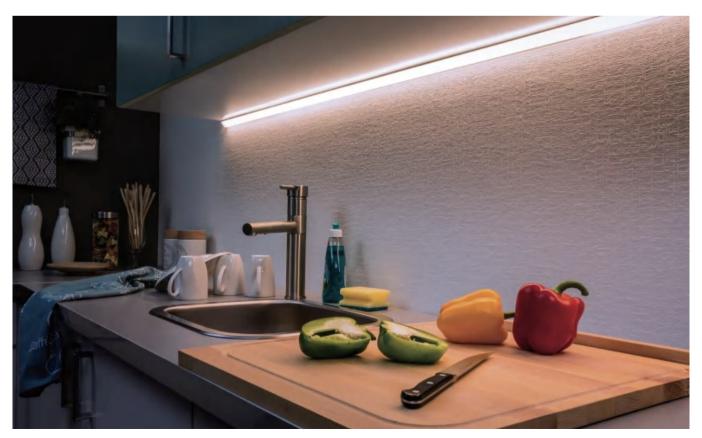

| For wardrobe / bookcase / bars / counter and other cabinet application. |



### I Installation Accessories



#### • Optional cover



|            | Cover Model | Cover |                                   |         |                 | Suspended Rope |           | Lighting Source |
|------------|-------------|-------|-----------------------------------|---------|-----------------|----------------|-----------|-----------------|
| Model      |             | PC    | PMMA                              | End Cap | Clip            | (Set)          | Connector |                 |
| HL-BAPL015 | BAPL015     | 1     | Opal matte<br>Clear<br>Semi-clear | Plastic | Stainless steel | I              | 1         | max 20mm        |

# I Structure image



# I Effect image



### I Application