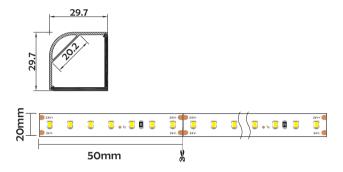

#### I Basic Parameters

| Material              | AL6063+PMMA                                                             |
|-----------------------|-------------------------------------------------------------------------|
| Surface               | Anodized/Painting                                                       |
| Lighting source width | 20mm                                                                    |
| Length                | 4m/max                                                                  |
| Application           | For wardrobe / bookcase / bars / counter and other cabinet application. |

# I Structure image