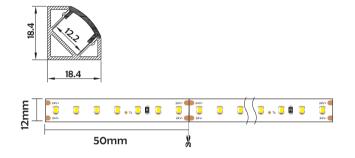

# I Structure image

#### I Basic Parameters

| Material              | AL6063+PC/PMMA                                                          |  |  |  |  |
|-----------------------|-------------------------------------------------------------------------|--|--|--|--|
| Surface               | Anodized/Painting                                                       |  |  |  |  |
| Lighting source width | 12mm                                                                    |  |  |  |  |
| Length                | 4m/max                                                                  |  |  |  |  |
| Application           | For wardrobe / Bookcase / Bars / Counter and other cabinet application. |  |  |  |  |