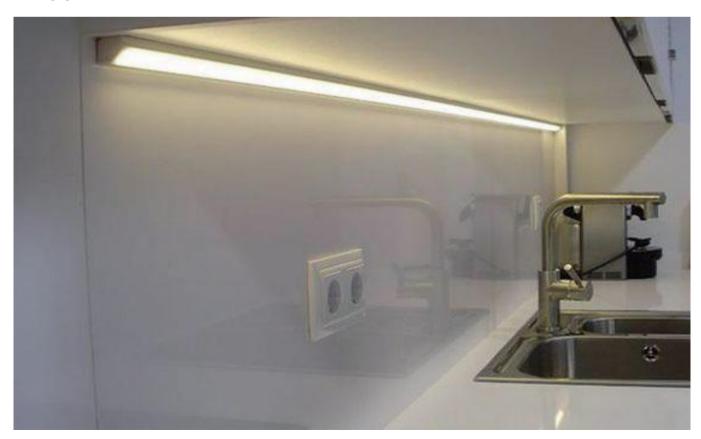

ation Accessories



#### Optional cover



| Model      | Cover Model | Cover                       |                                   |         |                            | Suspended Rope |   | Lighting Source |
|------------|-------------|-----------------------------|-----------------------------------|---------|----------------------------|----------------|---|-----------------|
|            |             | PC                          | PMMA                              | End Cap | Clip                       | (Set)          |   | (width)         |
| HL-BAPL007 | BAPL007     | Opal<br>Clear<br>Semi-clear | Opal matte<br>Clear<br>Semi-clear | Plastic | Plastic<br>Stainless steel | I              | 1 | max 12mm        |

# I Structure image



## I Effect image



### I Application