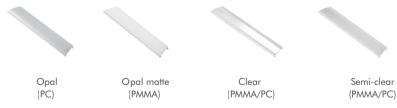

#### Optional cover

| Model      | Cover Model | Cover                       |                                   |         |                            | Suspended Rope |   | Lighting Source |
|------------|-------------|-----------------------------|-----------------------------------|---------|----------------------------|----------------|---|-----------------|
|            |             | PC                          | PMMA                              | End Cap | Clip                       | (Set)          |   | (width)         |
| HL-BAPL007 | BAPL007     | Opal<br>Clear<br>Semi-clear | Opal matte<br>Clear<br>Semi-clear | Plastic | Plastic<br>Stainless steel | I              | 1 | max 12mm        |