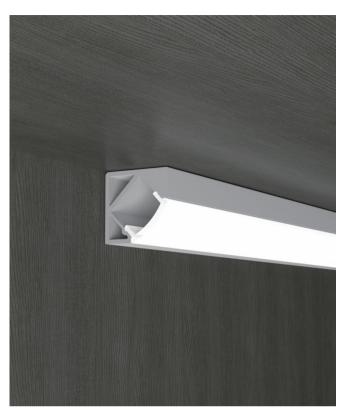

|  |



### I Installation Accessories



#### Optional cover



| Model      | Cover Model | Cover                       |                                   |         |                            | Suspended Rope |   | Lighting Source |
|------------|-------------|-----------------------------|-----------------------------------|---------|----------------------------|----------------|---|-----------------|
|            |             | PC                          | PMMA                              | End Cap | Clip                       | (Set)          |   | (width)         |
| HL-BAPL007 | BAPL007     | Opal<br>Clear<br>Semi-clear | Opal matte<br>Clear<br>Semi-clear | Plastic | Plastic<br>Stainless steel | I              | 1 | max 12mm        |

# I Structure image



## I Effect image



### I Application