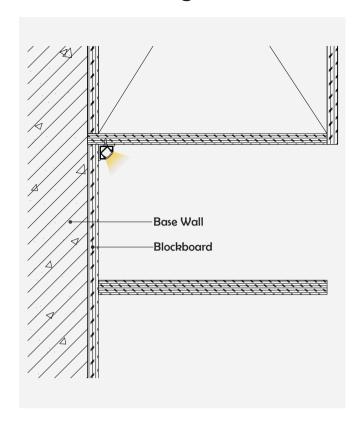

pplication. |  |  |  |  |



### I Installation Accessories



#### Optional cover



| Model      | Cover Model | Cover                       |                                   |         |                            | Suspended Rope |   | Lighting Source |
|------------|-------------|-----------------------------|-----------------------------------|---------|----------------------------|----------------|---|-----------------|
|            |             | PC                          | PMMA                              | End Cap | Clip                       | (Set)          |   | (width)         |
| HL-BAPL007 | BAPL007     | Opal<br>Clear<br>Semi-clear | Opal matte<br>Clear<br>Semi-clear | Plastic | Plastic<br>Stainless steel | I              | 1 | max 12mm        |

# I Structure image



## I Effect image



### I Application