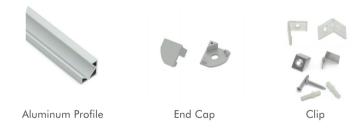

### I Installation Accessories

#### Optional cover

| Model      | Cover Model | Cover                       |                                   |         |                            | Suspended Rope |   | Lighting Source |
|------------|-------------|-----------------------------|-----------------------------------|---------|----------------------------|----------------|---|-----------------|
|            |             | PC                          | PMMA                              | End Cap | Clip                       | (Set)          |   | (width)         |
| HL-BAPL007 | BAPL007     | Opal<br>Clear<br>Semi-clear | Opal matte<br>Clear<br>Semi-clear | Plastic | Plastic<br>Stainless steel | I              | 1 | max 12mm        |