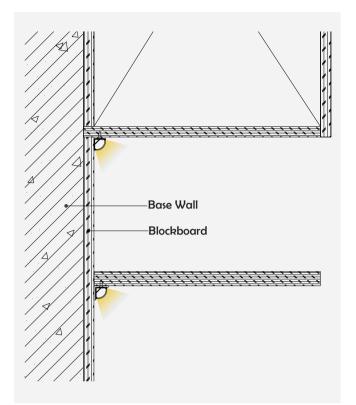

pation performance.

-Closed-fitting end cap without screw, easier installation.

( E 👬 😯 🖉 🖄

#### I Basic Parameters

| Material              | AL6063+PC/PMMA                                                             |
|-----------------------|----------------------------------------------------------------------------|
| Surface               | Anodized/Painting                                                          |
| Lighting source width | 10mm                                                                       |
| Length                | 4m/max                                                                     |
| Application           | For wardrobe / Bookcase / Bars<br>/ Counter and other cabinet application. |





#### I Installation Accessories



## I Structure image



## I Effect image



### I Application