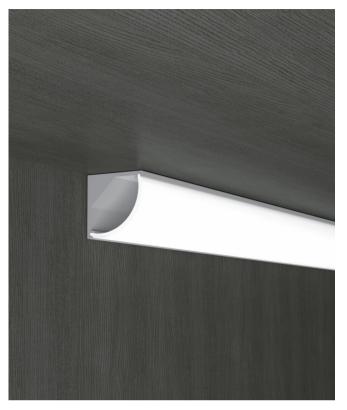

# HL-BAPL006

-Professional industrial design with sharp lines. -Imported PC /PMMA diffuser with uniform and soft lighting.

-AL6063 aluminum profile with excellent heat dissipation performance.

-Closed-fitting end cap without screw, easier installation.

#### I Basic Parameters

| Material              | AL6063+PC/PMMA                                                             |
|-----------------------|----------------------------------------------------------------------------|
| Surface               | Anodized/Painting                                                          |
| Lighting source width | 10mm                                                                       |
| Length                | 4m/max                                                                     |
| Application           | For wardrobe / Bookcase / Bars<br>/ Counter and other cabinet application. |

## I Structure image