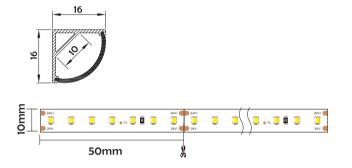

#### I Basic Parameters

| Material              | AL6063+PC/PMMA                                                             |
|-----------------------|----------------------------------------------------------------------------|
| Surface               | Anodized/Painting                                                          |
| Lighting source width | 10mm                                                                       |
| Length                | 4m/max                                                                     |
| Application           | For wardrobe / Bookcase / Bars<br>/ Counter and other cabinet application. |