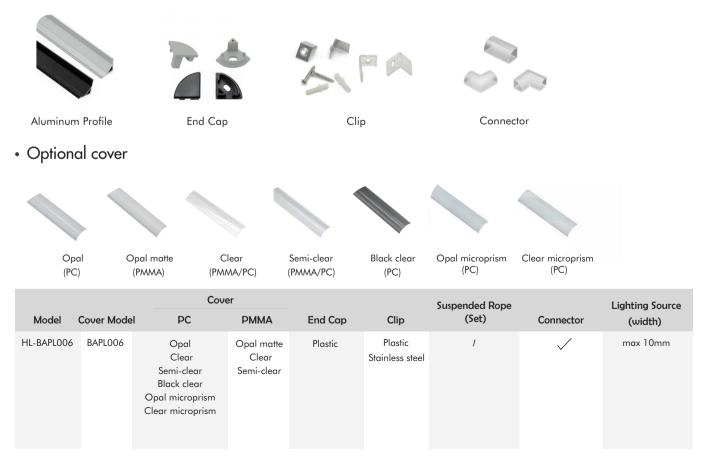

ith excellent heat dissipation performance.

-Closed-fitting end cap without screw, easier installation.

( E 👬 😯 🖉 🖄

#### I Basic Parameters

| Material              | AL6063+PC/PMMA                                                             |
|-----------------------|----------------------------------------------------------------------------|
| Surface               | Anodized/Painting                                                          |
| Lighting source width | 10mm                                                                       |
| Length                | 4m/max                                                                     |
| Application           | For wardrobe / Bookcase / Bars<br>/ Counter and other cabinet application. |





#### I Installation Accessories



## I Structure image



## I Effect image



### I Application