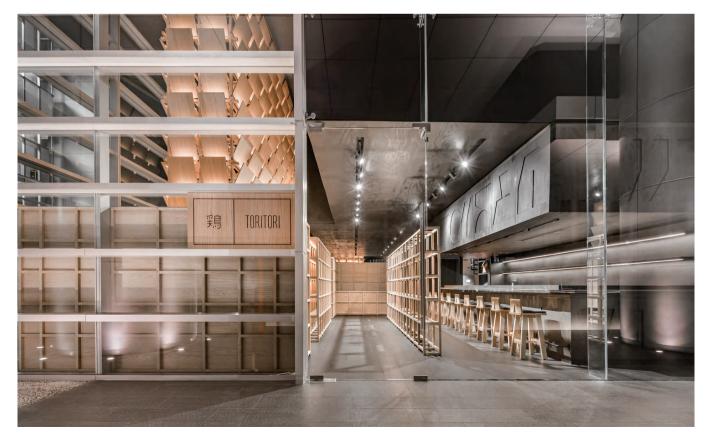

ap without screw, easier installation.

( E 👬 😯 🖉 🖄

#### I Basic Parameters

| Material              | AL6063+PC/PMMA                                                             |
|-----------------------|----------------------------------------------------------------------------|
| Surface               | Anodized/Painting                                                          |
| Lighting source width | 10mm                                                                       |
| Length                | 4m/max                                                                     |
| Application           | For wardrobe / Bookcase / Bars<br>/ Counter and other cabinet application. |





#### I Installation Accessories



## I Structure image



## I Effect image



### I Application