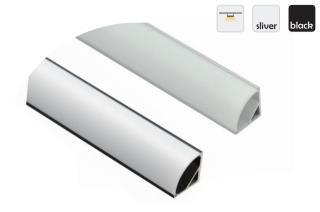

# HL-BAPL006

-Professional industrial design with sharp lines. -Imported PC /PMMA diffuser with uniform and soft lighting.

-AL6063 aluminum profile with excellent heat dissipation performance.

-Closed-fitting end cap without screw, easier installation.

( E 👬 😯 🖉 🖄