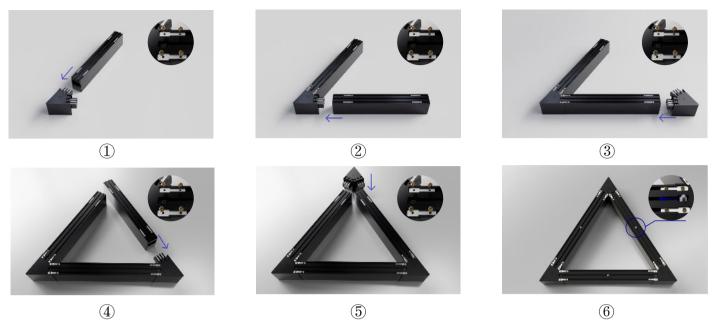

ts, museums, libraries, corridors, cinemas, hotels, etc.



### Luminaire parameters

| Model            | HL-PB5075A-A06      |  |
|------------------|---------------------|--|
| Size             | 600*600*600mm       |  |
| Nominal Power    | 40W                 |  |
| Lm               | 60001m±10% (@4000K) |  |
| Beam Angle       | 110°-120°           |  |
| Input Voltage    | AC200-240V          |  |
| CCT              | 2700-6500K          |  |
| CRI              | >80                 |  |
| Protection Grade | IP20                |  |
| Certification    | CE, ROHS            |  |
| Warranty         | 3 years             |  |
|                  |                     |  |



### Installation Accessories







module1

module2

Accessory

### Installation

#### Step 1:Assembly product



#### Step 2:Install

Please make sure that the place of installation could stand 10 times the weight of itself before installing in a place where is no vibration, no swing, and no fire risk.









-- Secure the rubber plug in the hole;Use M4\*25 screws to secure the bracket to the rubber plugs.



-- Attach the light fixture to the hanging rope, adjust to the desired height and position, and the installation is complete.





# Packing

| ①Product                | ② Packing           | ③ Sealing       |
|-------------------------|---------------------|-----------------|
|                         | A OW<br>Romer Prose |                 |
| Model HL-PB5075A-A      | A06 Carton box      | x 745*550*325mm |
| Inner box 730*266*100n  | nm QTY/Cartor       | n 6 PCS         |
| Gross weight