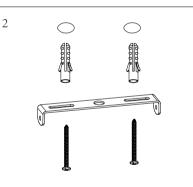

#### Step 2:Install

Please make sure that the place of installation could stand 10 times the weight of itself before installing in a place where is no vibration, no swing, and no fire risk.

-- Secure the rubber plug in the hole;Use M4\*25 screws to secure the bracket to the rubber plugs.