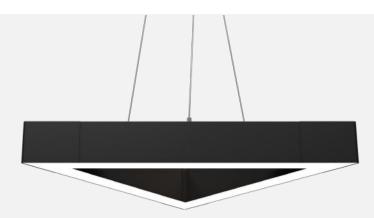

## HL-PB5075A-A06 Linear Pendant Light Specification

#### Feature

-Modular triangular linear lighting offer infinite possibilities.

-High quality, energy-efficient LED Lighting for environmental protection.

-The power supply is built-in and the wiring is of the PUSH-IN shrapnel type. It is easy to install, disassemble, and maintain.

### Luminaire parameters

| Model            | HL-PB5075A-A06      |  |
|------------------|---------------------|--|
| Size             | 600*600*600mm       |  |
| Nominal Power    | 40W                 |  |
| Lm               | 60001m±10% (@4000K) |  |
| Beam Angle       | 110°-120°           |  |
| Input Voltage    | AC200-240V          |  |
| CCT              | 2700-6500K          |  |
| CRI              | >80                 |  |
| Protection Grade | IP20                |  |
| Certification    | CE, ROHS            |  |
| Warranty         | 3 years             |  |
|                  |                     |  |