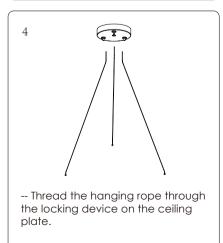

-- Attach the light fixture to the hanging rope, adjust to the desired height and position, and the installation is complete.