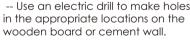

#### Step 2:Install

Please make sure that the place of installation could stand 10 times the weight of itself before installing in a place where is no vibration, no swing, and no fire risk.

-- Secure the rubber plug in the hole;Use M4\*25 screws to secure the bracket to the rubber plugs.