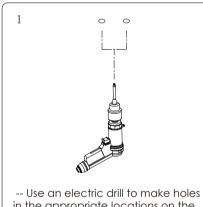

#### Step 2:Install

Please make sure that the place of installation could stand 10 times the weight of itself before installing in a place where is no vibration, no swing, and no fire risk.

-- Secure the rubber plug in the hole;Use M4\*25 screws to secure the bracket to the rubber plugs.