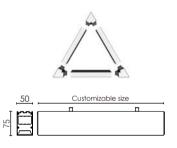

### Luminaire parameters

| Model            | HL-PB5075A-A06      |  |
|------------------|---------------------|--|
| Size             | 600*600*600mm       |  |
| Nominal Power    | 40W                 |  |
| Lm               | 60001m±10% (@4000K) |  |
| Beam Angle       | 110°-120°           |  |
| Input Voltage    | AC200-240V          |  |
| CCT              | 2700-6500K          |  |
| CRI              | >80                 |  |
| Protection Grade | IP20                |  |
| Certification    | CE, ROHS            |  |
| Warranty         | 3 years             |  |
|                  |                     |  |