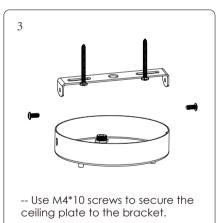

#### Step 1:Assembly product

#### Step 2:Install

Please make sure that the place of installation could stand 10 times the weight of itself before installing in a place where is no vibration, no swing, and no fire risk.

-- Secure the rubber plug in the hole;Use M4\*25 screws to secure the bracket to the rubber plugs.