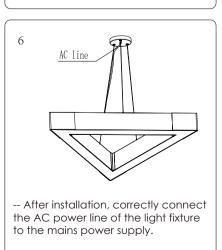

-- Attach the light fixture to the hanging rope, adjust to the desired height and position, and the installation is complete.