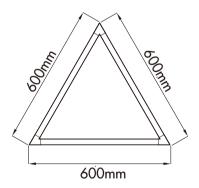

### Luminaire parameters

| Model            | HL-PB5075A-A06      |  |
|------------------|---------------------|--|
| Size             | 600*600*600mm       |  |
| Nominal Power    | 40W                 |  |
| Lm               | 60001m±10% (@4000K) |  |
| Beam Angle       | 110°-120°           |  |
| Input Voltage    | AC200-240V          |  |
| CCT              | 2700-6500K          |  |
| CRI              | >80                 |  |
| Protection Grade | IP20                |  |
| Certification    | CE, ROHS            |  |
| Warranty         | 3 years             |  |
|                  |                     |  |