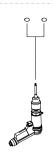

### Installation

Step 1: Use an electric drill tool to drill holes in the appropriate position on the wooden board or cement wall

Step 2: Fix the rubber plug on the hole in the wood or cement wall

Step 3: After installing the suspension wire adjuster into the suspension wire adjuster, use nuts to secure it to the ceiling plate

Step 4: Use screws to fix the ceiling cup on the wood or concrete wall

Step 5: After the lamp is installed on the sling, the installation is complete