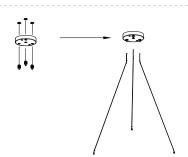

### Installation

Step 1: Use an electric drill tool to drill holes in the appropriate position on the wooden board or cement wall

Step 2: Fix the rubber plug on the hole in the wood or cement wall

Step 3: After installing the suspension wire adjuster into the suspension wire adjuster, use nuts to secure it to the ceiling plate

Step 4: Use screws to fix the ceiling cup on the wood or concrete wall

Step 5: After the lamp is installed on the sling, the installation is complete