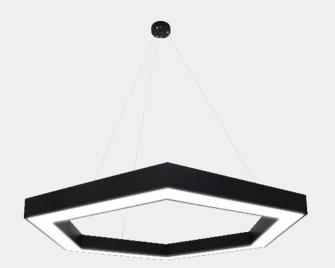

### **Feature**

- -The hexagonal honeycomb shape is beautiful and stylish, and it is also very stable:
- -The lamp body is made of iron art high-temperature baking paint technology, which is fine and delicate, anticorrosive and antirust, stable in its color, durable and strong;
- -Lens light source, balanced illumination, clear and bright, long-lasting and high-brightness, and non-irritating;
- -Constant current LED drive power, no flicker, high stability, low energy consumption, more power saving;
- -Various application scenarios including department stores, supermarkets, indoor offices, fitness places, Internet cafes, corridors and aisles.