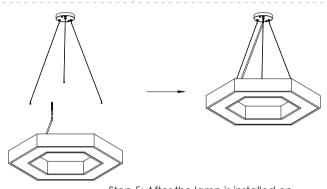

Step 4: Use screws to fix the ceiling cup on the wood or concrete wall

Step 5: After the lamp is installed on the sling, the installation is complete