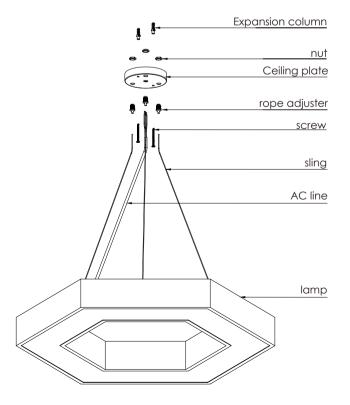

### Installation

Step 1: Use an electric drill tool to drill holes in the appropriate position on the wooden board or cement wall

Step 2: Fix the rubber plug on the hole in the wood or cement wall

Step 3: After installing the suspension wire adjuster into the suspension wire adjuster, use nuts to secure it to the ceiling plate

Step 4: Use screws to fix the ceiling cup on the wood or concrete wall

Step 5: After the lamp is installed on the sling, the installation is complete