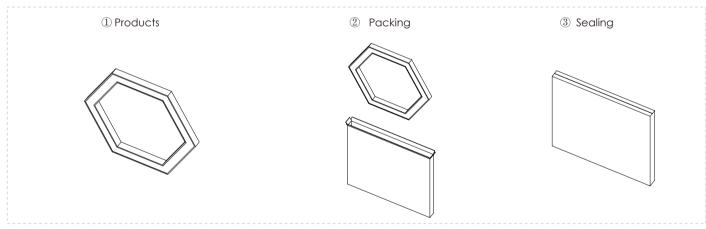

# **Packing**

| Model        | Carton box        | QTY/Carton |  |
|--------------|-------------------|------------|--|
| HL-H9870-L06 | L610*W100*H535MM  | 1 PCS      |  |
| HL-H9856-L12 | L1220*W80*H1070MM | 1 PCS      |  |