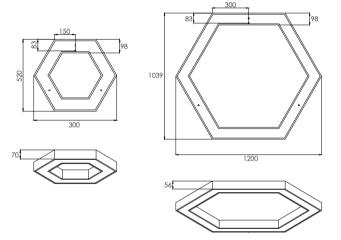

## Luminaire parameters

| Model            | HL-H9870-L06    | HL-H9856-L12      |  |
|------------------|-----------------|-------------------|--|
| Size             | L600*W520*H70mm | L1200*W1039*H56mm |  |
| Nominal Power    | 60W             | 90W               |  |
| Lm               | 3000lm          | 4300lm            |  |
| Beam Angle       | 110°            |                   |  |
| Input Voltage    | AC200-240V      |                   |  |
| CCT              | 2700-6500k      |                   |  |
| CRI              | >80             |                   |  |
| Protection Grade | IP40            |                   |  |
| Certification    | CE, ROSH        |                   |  |
| Warranty         | 3 years         |                   |  |
|                  |                 |                   |  |