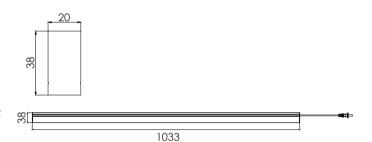

| Luminaire parameters |                 |  |  |
|----------------------|-----------------|--|--|
| Size                 | L1033*W20*H38mm |  |  |
| Lm                   | 960lm           |  |  |
| Input Voltage        | AC100-240V      |  |  |
| Beam Angle           | 220°            |  |  |
| Nominal Power        | 8W              |  |  |
| CCT                  | 2700-6500k      |  |  |
| CRI                  | >80             |  |  |
| Protection Grade     | IP40            |  |  |
| Certification        | CE, ROSH        |  |  |
| Warranty             | 3 years         |  |  |