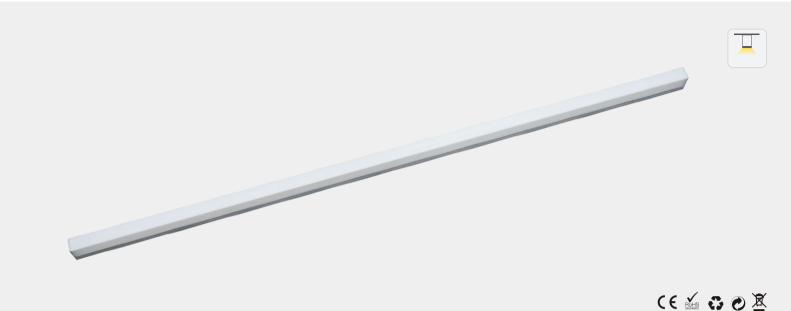

# **HL-J033-L10 Bathroom Vanity Mirror Lights Specifications**

#### **Feature**

- -The lamp surface adopts suction installation design, with small, exquisite design and beautiful appearance, and plug-in AC power cord for more convenient use;
- -The main body of the lamp is made of 6063-T5 aluminum, with good heat dissipation performance, long service life, and more environmentally friendly; -Adopting SMD LED light source, with long service life, strong anti-light decay and stable point;
- -Adopting built-in constant voltage power supply, safe and reliable, without flicker;
- -PMMA material cover, with high light transmittance, strong weather resistance, high temperature resistance, corrosion resistance, strong impact resistance, and anti-aging;
- -Application: bathrooms, toilets, dressing rooms, etc.

| Luminaire parameters |                 |  |  |
|----------------------|-----------------|--|--|
| Size                 | L1033*W20*H38mm |  |  |
| Lm                   | 960lm           |  |  |
| Input Voltage        | AC100-240V      |  |  |
| Beam Angle           | 220°            |  |  |
| Nominal Power        | 8W              |  |  |
| CCT                  | 2700-6500k      |  |  |
| CRI                  | >80             |  |  |
| Protection Grade     | IP40            |  |  |
| Certification        | CE, ROSH        |  |  |
| Warranty             | 3 years         |  |  |