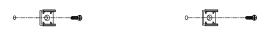

ilets, dressing rooms, etc.

| Luminaire parameters |                 |  |  |
|----------------------|-----------------|--|--|
| Size                 | L1033*W20*H38mm |  |  |
| Lm                   | 960lm           |  |  |
| Input Voltage        | AC100-240V      |  |  |
| Beam Angle           | 220°            |  |  |
| Nominal Power        | 8W              |  |  |
| CCT                  | 2700-6500k      |  |  |
| CRI                  | >80             |  |  |
| Protection Grade     | IP40            |  |  |
| Certification        | CE, ROSH        |  |  |
| Warranty             | 3 years         |  |  |

### Installation Accessories







End Cap

Clip



#### Installation



Step 1: Use an electric drill tool to drill holes in a suitable location on a wooden board or cement wall.



Step 2: Fix the plastic clip with screws to the hole position on the wooden board or cement wall.



Step 3: Install and fix the lamp on the plastic clip, and finally plug in the power cord to turn on the light.

## **Packing**



| Model     | HL-J033-L12         | Carton box | 1080*430*245mm/10PCS |
|-----------|---------------------|------------|----------------------|
| Inner box | 1060*205*75mm/10PCS | QTY/Carton | 60 PCS               |

#### **Notices**

- 1. The power supply must be turned off before installation.
- 2. Make sure the product is mounted under the surface of the object to be installed, and finally turn on the power to light up.
- 3. This product is for indoor use only.
- 4. This product is warranted for 3 years and problems occur within 3 years (except for human fac