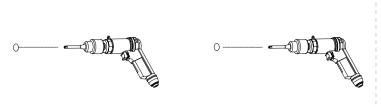

#### Installation

Step 1: Use an electric drill tool to drill holes in a suitable location on a wooden board or cement wall.

Step 2: Fix the plastic clip with screws to the hole position on the wooden board or cement wall.