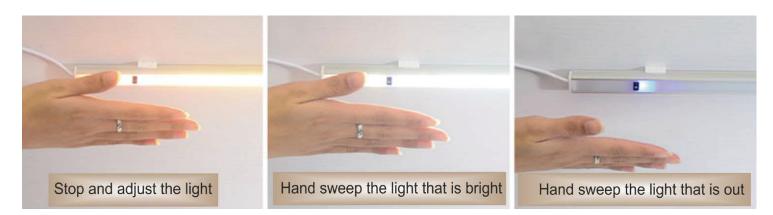

6. High sensitivity sensor switch. Hands under the switch scan, the lights on, then once again, the lights off.

2. Dimmable and memory function: brightness can adjust from (8%-100%) and keep memory. No need adjust every time.