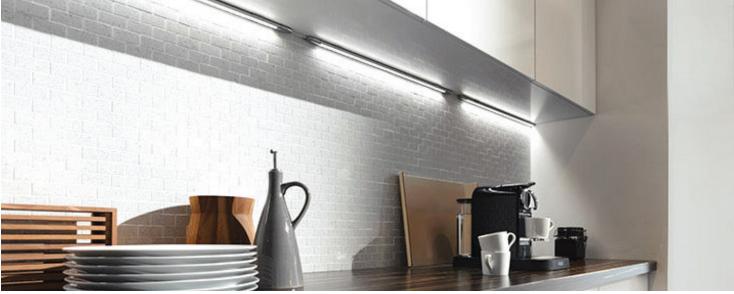

#### **Features:**

- 1. High efficiency, energy saving, long life, environmental protection.
- 2. Sharp lines, simple appearance.
- 3. DC12V or DC24V power supply, safe and reliable.
- 4. Anodized aluminum profile with good heat sink.
- 5. For wardrobe/Bookcase/Bars/Counters and other cabinet application.