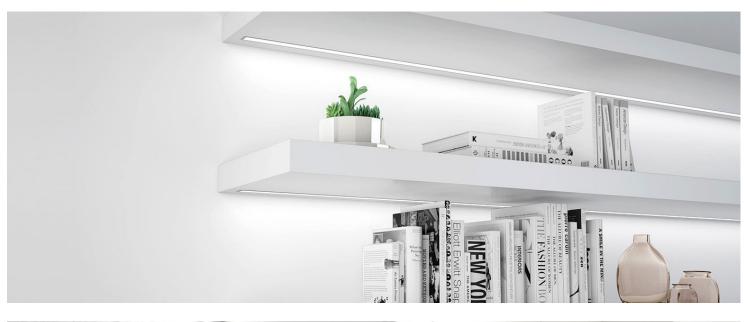

#### **Features:**

- 1. High efficiency, energy saving, long life, environmental protection.
- 2. Sharp lines, simple appearance.
- 3. DC12V or DC24V power supply, safe and reliable.
- 4. Anodized aluminum profile with good heat sink.
- 5. For wardrobe/Bookcase/Bars/Counters and other cabinet application.