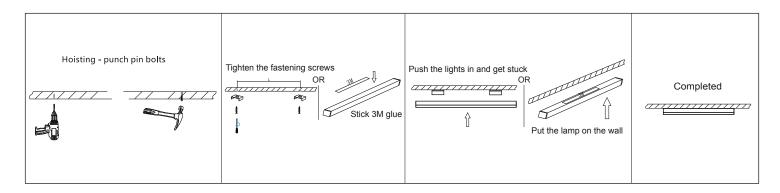

| Warranty | Working<br>Temperature |
|------------|--------|-------|---------|----------|-------|------|-------|-----|-----|----------------|----------|------------------------|
| HL-1715H03 | 0.30 m |       | YES     | 100-240v | 12v   | 0.25 | Зw    | 150 | >80 | 2700-<br>6500K | 1 years  | -20~+50℃               |
| HL-1715H06 | 0.60 m |       | YES     | 100-240v | 12v   | 0.50 | 6w    | 300 | >80 | 2700-<br>6500K | 1 years  | −20~+50°C              |

## The Light Map:









| Model      | Box size     | Carton size    | QTY/Box | QTY/Carton |
|------------|--------------|----------------|---------|------------|
| HL-1715H03 | 85*55*420 mm | 450*440*570 mm | 1 PCS   | 50 PCS     |
| HL-1715H06 | 85*55*720 mm | 450*460*740 mm | 1 PCS   | 40 PCS     |

### Installation:



### Notice:

1. Ensure installed surface tidy, clean and dry.

2. Please use qualified SMPS with short circuit protection, overload protection and S.O.P. certificate.

3. During the process of installing or maintaining for lamps shall not switch on the power, Only after ensured correct wiring connection and fixed installation can switch on the power. Working voltage must conform to the voltage of production.

4. Just for indoor using and cannot be installed in the inflammable and explosive environment. Light body should be well ventilated.









# Shenzhen Helian Electronics Co., Ltd

Address: 3F,Tonggao building 2, Sanlian industrial area,Songbai Rd, Shiyan Town, Bao' an District, Shenzhen, Guangdong, China Tel: +86–755–27606785 Fax: 86–755–27607521 Websites: www.hlled.cn Email: hlle