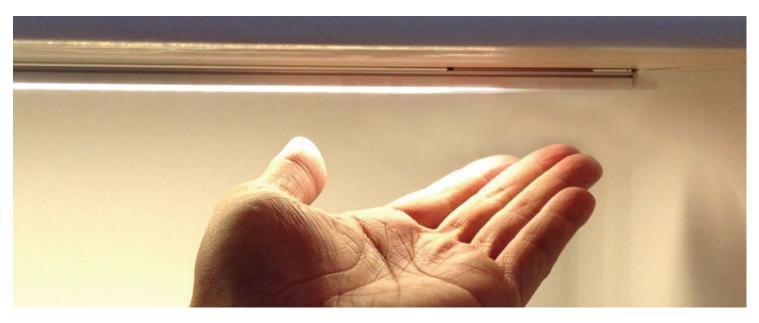

6. High sensitivity sensor switch. Hands under the switch scan, the lights on, then once again, the lights off.

2. Dimmable and memory function: brightness can adjust from (8%-100%) and keep memory. No need adjust every time.