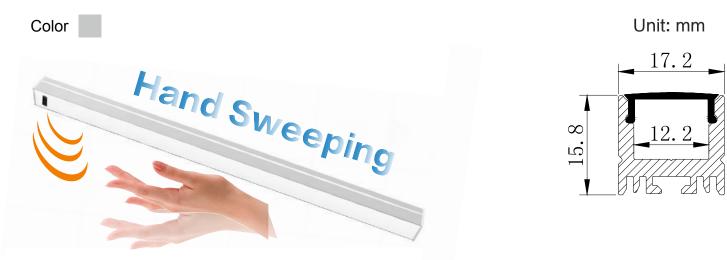

#### **Features:**

- 1. High efficiency, energy saving, long life, environmental protection.
- 2. Sharp lines, simple appearance.
- 3. DC12V or DC24V power supply, safe and reliable.
- 4. Anodized aluminum profile with good heat sink.
- 5. For wardrobe/Bookcase/Bars/Counters and other cabinet application.

6. High sensitivity sensor switch. Hands under the switch scan, the lights on, then once again, the lights off.

2. Dimmable and memory function: brightness can adjust from (8%-100%) and keep memory. No need adjust every time.

#### **Parameters:**

| Model      | Length | Color | Dimming | Vi/ac    | Vo/dc | lo/a | Power | Lm  | CRI | ССТ            | Warranty | Working<br>Temperature |
|------------|--------|-------|---------|----------|-------|------|-------|-----|-----|----------------|----------|------------------------|
| HL-1715H03 | 0.30 m |       | YES     | 100-240v | 12v   | 0.25 | Зw    | 150 | >80 | 2700-<br>6500K | 1 years  | -20~+50℃               |
| HL-1715H06 | 0.60 m |       | YES     | 100-240v | 12v   | 0.50 | 6w    | 300 | >80 | 2700-<br>6500K | 1 years  | −20~+50°C              |