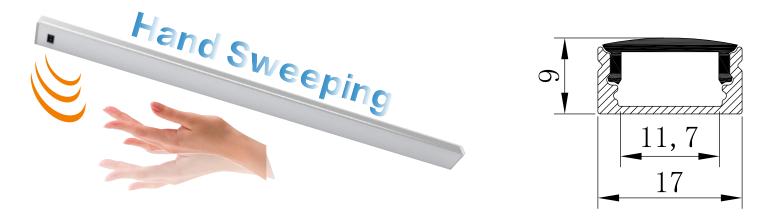

Color

Unit: mm

#### Features:

- 1. High efficiency, energy saving, long life, environmental protection.
- 2. Sharp lines, simple appearance.
- 3. DC12V or DC24V power supply, safe and reliable.
- 4. Anodized aluminum profile with good heat sink.
- 5. For wardrobe/Bookcase/Bars/Counters and other cabinet application.