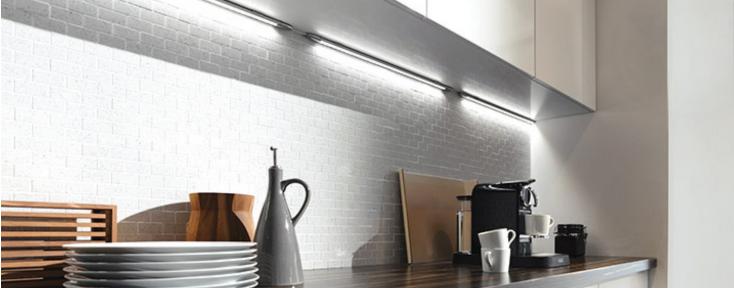

#### Features:

- 1. High efficiency, energy saving, long life, environmental protection.
- 2. Sharp lines, simple appearance.
- 3. DC12V or DC24V power supply, safe and reliable.
- 4. Anodized aluminum profile with good heat sink.
- 5. For wardrobe/Bookcase/Bars/Counters and other cabinet application.

## Installation: