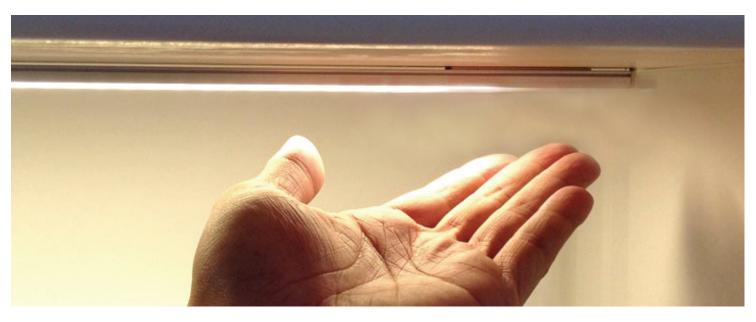

6. High sensitivity sensor switch. Hands under the switch scan, the lights on, then once again, the lights off.

2. Dimmable and memory function: brightness can adjust from (8%-100%) and keep memory. No need adjust every time.