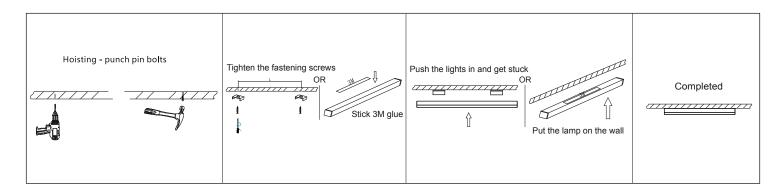

## Installation:

### Notice:

1. Ensure installed surface tidy, clean and dry.

2. Please use qualified SMPS with short circuit protection, overload protection and S.O.P. certificate.

3. During the process of installing or maintaining for lamps shall not switch on the power, Only after ensured correct wiring connection and fixed installation can switch on the power. Working voltage must conform to the voltage of production.