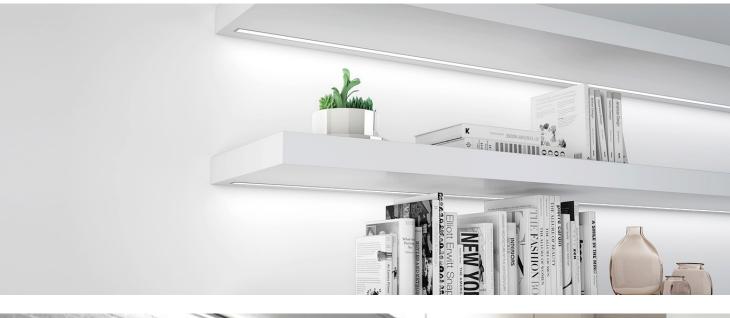

#### Features:

- 1. High efficiency, energy saving, long life, environmental protection.
- 2. Sharp lines, simple appearance.
- 3. DC12V or DC24V power supply, safe and reliable.
- 4. Anodized aluminum profile with good heat sink.
- 5. For wardrobe/Bookcase/Bars/Counters and other cabinet application.