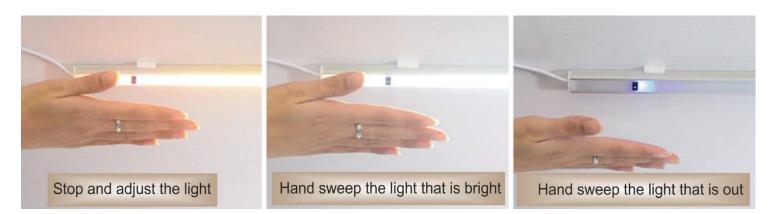

6. High sensitivity sensor switch. Hands under the switch scan, the lights on, then once again, the lights off.

2. Dimmable and memory function: brightness can adjust from (8%-100%) and keep memory. No need adjust every time.