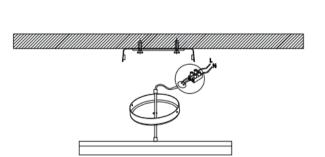

#### **INSTRUCTIONS**

① Prepare the electric drill, hammer, stud.

③ Fit the fittings and connect the wire.

② Lock the suspended ceiling fixture on thecement wallor ceiling, and fix the buckle distance according tolengthof the lamp.

④ Make the center of the hole of the ceiling cup and the bracket consistent, tighten the screws, adjust the height of the lamp, and tighten the nuts.