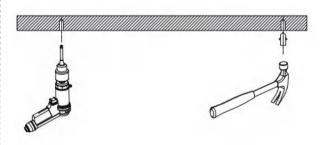

#### **INSTRUCTIONS**

① Prepare the electric drill, hammer, stud.

③ Fit the fittings and connect the wire.

② Lock the suspended ceiling fixture on thecement wallor ceiling, and fix the buckle distance according tolengthof the lamp.

④ Make the center of the hole of the ceiling cup and the bracket consistent, tighten the screws, adjust the height of the lamp, and tighten the nuts.