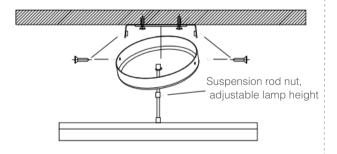

④ Make the center of the hole of the ceiling cup and the bracket consistent, tighten the screws, adjust the height of the lamp, and tighten the nuts.