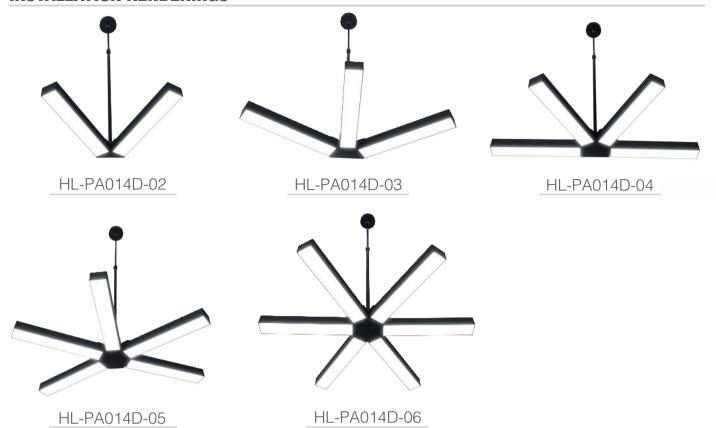

## **INSTALLATION RENDERINGS**

#### **PARAMETERS**

| Model                  | HL-PA014D-02 | HL-PA014D-03 | HL-PA014D-04 | HL-PA014D-05 | HL-PA014D-06 |  |  |
|------------------------|--------------|--------------|--------------|--------------|--------------|--|--|
| Nominal Power          | 16W          | 24W          | 32W          | 40W          | 48W          |  |  |
| LM                     | 1640         | 2460         | 3280         | 4100         | 4920         |  |  |
| CCT                    | 2700-6500K   |              |              |              |              |  |  |
| CRI                    | >80          |              |              |              |              |  |  |
| Input Voltage          | AC100-240V   |              |              |              |              |  |  |
| IP                     | IP20         |              |              |              |              |  |  |
| Certification          | CE、RoHS      |              |              |              |              |  |  |
| Warranty               | 3 years      |              |              |              |              |  |  |
| Working<br>Temperature | -20~+50°C    |              |              |              |              |  |  |
| G.W                    | 0.95KG       | 1.2KG        | 1.7KG        | 2KG          | 2.3KG        |  |  |