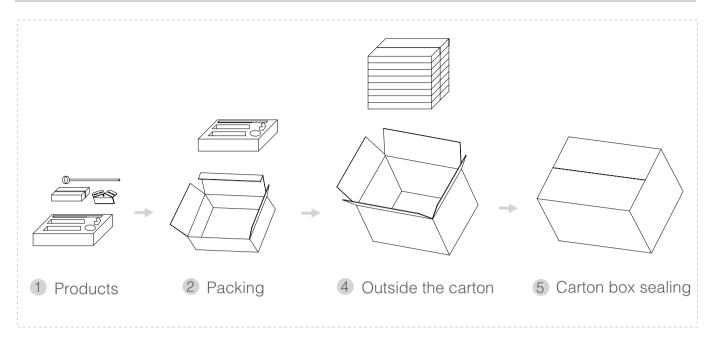

#### **PACKAGING**

|    | Model        | Inner box             | Carton box       | QTY/Carton |
|----|--------------|-----------------------|------------------|------------|
| 01 | HL-PA014D-02 | L554*W180*H60mm       | L580*W385*H500mm | 16PCS      |
| 02 | HL-PA014D-03 | L517*W280*H60mm       | L540*W585*H325mm | 10PCS      |
| 03 | HL-PA014D-04 | L522*W304*H60mm       | L540*W635*H325mm | 10PCS      |
| 04 | HL-PA014D-05 |                       | L550*W440*H500mm | 8PCS       |
| 05 | HL-PA014D-06 | L322 VV414 1100111111 |                  |            |