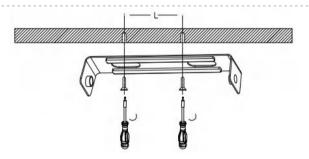

#### **INSTRUCTIONS**

① Prepare the electric drill, hammer, stud.

③ Fit the fittings and connect the wire.

② Lock the suspended ceiling fixture on thecement wallor ceiling, and fix the buckle distance according tolengthof the lamp.