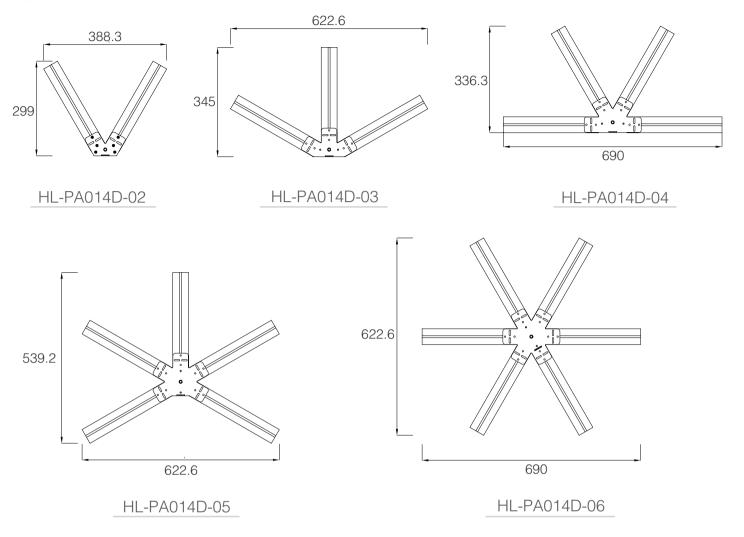

Splicable Linear Chandelier

# **Model: HL-PA014D**



## SIZE

Unit: mm



## **Feature**

- Adopting LED as light source with long-lasting, safe, environmental- friendly features.
- With more practical features comparison to traditional lamps, adopting modular management to easily realize to splice from 2 parts to 6 parts.
- Simple, elegant appearance with quick, fast installation feat

#### **PARAMETERS**

| Model                  | HL-PA014D-02 | HL-PA014D-03 | HL-PA014D-04 | HL-PA014D-05 | HL-PA014D-06 |  |  |
|------------------------|--------------|--------------|--------------|--------------|--------------|--|--|
| Nominal Power          | 16W          | 24W          | 32W          | 40W          | 48W          |  |  |
| LM                     | 1640         | 2460         | 3280         | 4100         | 4920         |  |  |
| CCT                    | 27