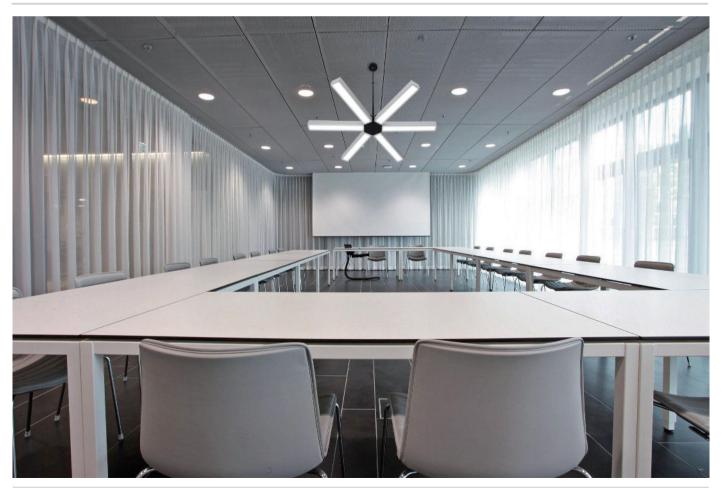

|  |  |
| Warranty               | 3 years      |              |              |              |              |  |  |
| Working<br>Temperature | -20~+50°C    |              |              |              |              |  |  |
| G.W                    | 0.95KG       | 1.2KG        | 1.7KG        | 2KG          | 2.3KG        |  |  |

#### **INSTRUCTIONS**



① Prepare the electric drill, hammer, stud.



③ Fit the fittings and connect the wire.



② Lock the suspended ceiling fixture on thecement wallor ceiling, and fix the buckle distance according tolengthof the lamp.



④ Make the center of the hole of the ceiling cup and the bracket consistent, tighten the screws, adjust the height of the lamp, and tighten the nuts.

## **INSTALLATION RENDERINGS**



## **APPLICATION PICTURE**



#### **PACKAGING**



|    | Model        | Inner box             | Carton box       | QTY/Carton |
|----|--------------|-----------------------|------------------|------------|
| 01 | HL-PA014D-02 | L554*W180*H60mm       | L580*W385*H500mm | 16PCS      |
| 02 | HL-PA014D-03 | L517*W280*H60mm       | L540*W585*H325mm | 10PCS      |
| 03 | HL-PA014D-04 | L522*W304*H60mm       | L540*W635*H325mm | 10PCS      |
| 04 | HL-PA014D-05 |                       | L550*W440*H500mm | 8PCS       |
| 05 | HL-PA014D-06 | L322 VV414 1100111111 |                  |            |

### **NOTICES**

- The power supply must be turned off before installation.
- Make sure the product is mounted under the surface of the object to be installed, and finally turn on the power to light up.
- This product is for indo