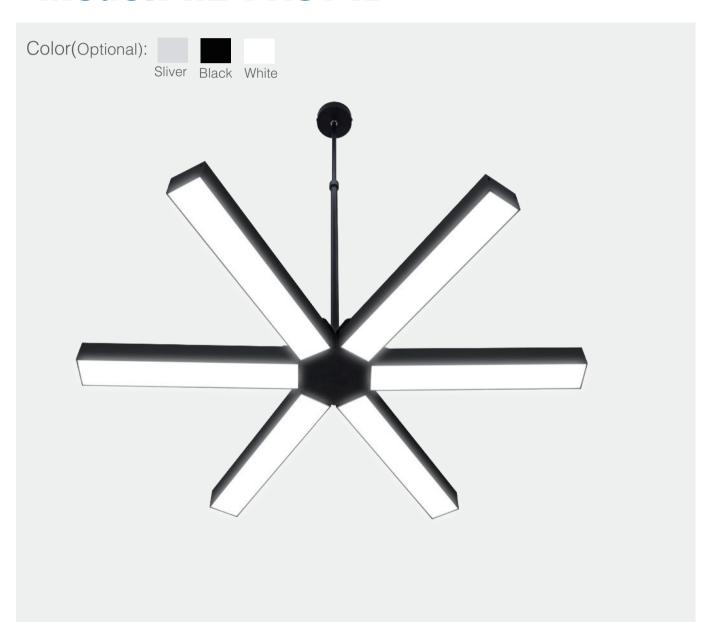

Splicable Linear Chandelier

# **Model: HL-PA014D**



## SIZE

Unit: mm



## **Feature**

- Adopting LED as light source with long-lasting, safe, environmental- friendly features.
- With more practical features comparison to traditional lamps, adopting modular management to easily realize to splice from 2 parts to 6 parts.
- Simple, elegant appearance with quick, fast installation feat

#### **PARAMETERS**

| Model                  | HL-PA014D-02 | HL-PA014D-03 | HL-PA014D-04 | HL-PA014D-05 | HL-PA014D-06 |  |  |
|------------------------|--------------|--------------|--------------|--------------|--------------|--|--|
| Nominal Power          | 16W          | 24W          | 32W          | 40W          | 48W          |  |  |
| LM                     | 1640         | 2460         | 3280         | 4100         | 4920         |  |  |
| CCT