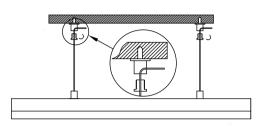

#### Installation

① Prepare the electric drill, hammer, stud;

③ Lock the wire sling fixing parts, and fixed the installation length by adjust the wire sling;

④ Connect the power supply and complete the installation.