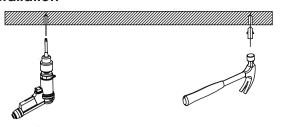

#### Installation

① Prepare the electric drill, hammer, stud;

③ Lock the wire sling fixing parts, and fixed the installation length by adjust the wire sling;

④ Connect the power supply and complete the installation.