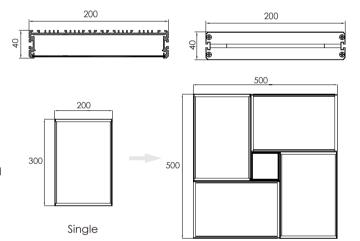

| Luminaire parameters |                 |
|----------------------|-----------------|
| Size                 | L500*W500*H40mm |
| Lm                   | 8400lm          |
| Input Voltage        | AC100-240V      |
| Beam Angle           | 120°            |
| Nominal Power        | 60W             |
| CCT                  | 2700-6500k      |
| CRI                  | >80             |
| Protection Grade     | IP40            |
| Certification        | CE, RoHS        |
| Warranty             | 3 years         |

## **Splicing method**

 First, put the lamps together, and then insert the H-shaped profile strips into the slots;

② To fix it, insert the connecting piece between the two lamps, and then lock the screws with a small wrench;

③ Splicing and installation are complete;