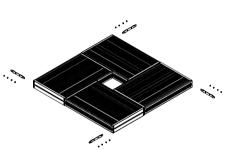

## **Splicing method**

 First, put the lamps together, and then insert the H-shaped profile strips into the slots;

② To fix it, insert the connecting piece between the two lamps, and then lock the screws with a small wrench;

③ Splicing and installation are complete;