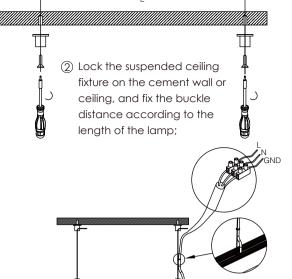

#### Installation

① Prepare the electric drill, hammer, stud;

③ Lock the wire sling fixing parts, and fixed the installation length by adjust the wire sling;

④ Connect the power supply and complete the installation.