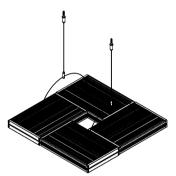

#### Installation

① Prepare the electric drill, hammer, stud;

③ Lock the wire sling fixing parts, and fixed the installation length by adjust the wire sling;

④ Connect the power supply and complete the installation.