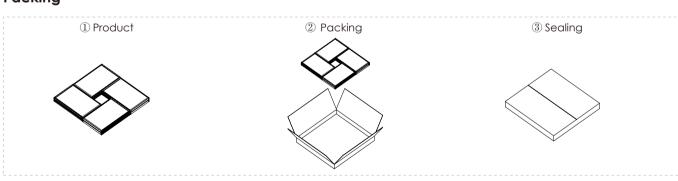

## **Packing**

| Model     | HL-PA085-B   | Carton box | 610*570*285mm |
|-----------|--------------|------------|---------------|
| Inner box | 585*555*65mm | QTY/Carton | 4 PCS         |