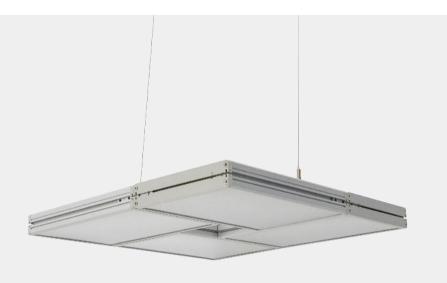

# **HL-PA085-B Stitching Style Chandelier**

#### **Feature**

- -Single light source LED 2835-0.2W, low power consumption, long life, good heat dissipation, energy saving, environmentally friendly;
- -Using an external, low-voltage constant-current power supply is safe and reliable, with no stroboscopic effects.
- -Combination and splicing are simple, and installation is convenient, both vertically and horizontally;
- -The size is large and the lighting is sufficient;
- -Professional anti-glare prism diffuser plate, anti-glare value UGR<19, soft and comfortable light, protect eyes;
- -Applications: Offices, conference rooms, supermarkets, schools, home lighting, etc.

| Luminaire parameters |                 |
|----------------------|-----------------|
| Size                 | L500*W500*H40mm |
| Lm                   | 8400lm          |
| Input Voltage        | AC100-240V      |
| Beam Angle           | 120°            |
| Nominal Power        | 60W             |
| CCT                  | 2700-6500k      |
| CRI                  | >80             |
| Protection Grade     | IP40            |
| Certification        | CE, RoHS        |
| Warranty             | 3 years         |