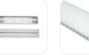

# **HL-PA085-B Stitching Style Chandelier**

#### **Feature**

- -Single light source LED 2835-0.2W, low power consumption, long life, good heat dissipation, energy saving, environmentally friendly;
- -Using an external, low-voltage constant-current power supply is safe and reliable, with no stroboscopic effects.
- -Combination and splicing are simple, and installation is convenient, both vertically and horizontally;
- -The size is large and the lighting is sufficient;
- -Professional anti-glare prism diffuser plate, anti-glare value UGR<19, soft and comfortable light, protect eyes;
- -Applications: Offices, conference rooms, supermarkets, schools, home lighting, etc.