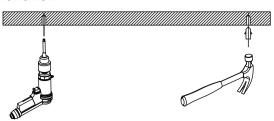

#### Installation

① Prepare the electric drill, hammer, stud;

③ Lock the wire sling fixing parts, and fixed the installation length by adjust the wire sling;

④ Connect the power supply and complete the installation.