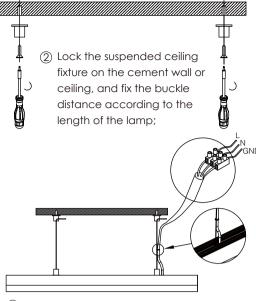

#### Installation

① Prepare the electric drill, hammer, stud;

③ Lock the wire sling fixing parts, and fixed the installation length by adjust the wire sling;

④ Connect the power supply and complete the installation.