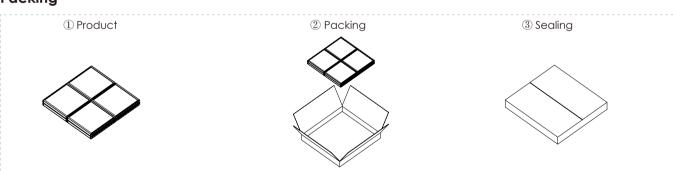

#### **Packing**

| Model     | HL-PA085-A   | Carton box | 510*470*415mm |
|-----------|--------------|------------|---------------|
| Inner box | 485*455*65mm | QTY/Carton | 6 PCS         |