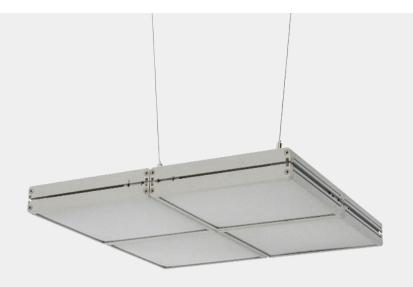

# **HL-PA085-A Stitching Style Chandelier**

#### **Feature**

- -Single light source LED 2835-0.2W, low power consumption, long life, good heat dissipation, energy saving, environmentally friendly;
- -Using an external, low-voltage constant-current power supply is safe and reliable, with no stroboscopic effects.
- -Combination and splicing are simple, and installation is convenient, both vertically and horizontally;
- -The size is large and the lighting is sufficient;
- -Professional anti-glare prism diffuser plate, anti-glare value UGR<19, soft and comfortable light, protect eyes;
- -Applications: Offices, conference rooms, supermarkets, schools, home lighting, etc.

| Luminaire parameter | S               |  |
|---------------------|-----------------|--|
| Size                | L400*W400*H40mm |  |
| Lm                  | 5280lm          |  |
| Input Voltage       | AC100-240V      |  |
| Beam Angle          | 120°            |  |
| Nominal Power       | 40W             |  |
| CCT                 | 2700-6500k      |  |
| CRI                 | >80             |  |
| Protection Grade    | IP40            |  |
| Certification       | CE, RoHS        |  |
| Warranty            | 3 years         |  |