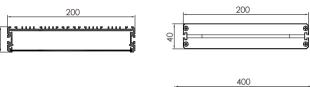

| Luminaire parameter | S               |  |
|---------------------|-----------------|--|
| Size                | L400*W400*H40mm |  |
| Lm                  | 5280lm          |  |
| Input Voltage       | AC100-240V      |  |
| Beam Angle          | 120°            |  |
| Nominal Power       | 40W             |  |
| CCT                 | 2700-6500k      |  |
| CRI                 | >80             |  |
| Protection Grade    | IP40            |  |
| Certification       | CE, RoHS        |  |
| Warranty            | 3 years         |  |