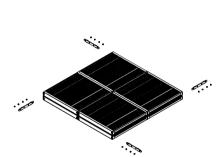

## Splicing method

First, put the lamps together, and then insert the H-shaped profile strips into the slots;

② To fix it, insert the connecting piece between the two lamps, and then lock the screws with a small wrench;

③ Splicing and installation are complete;