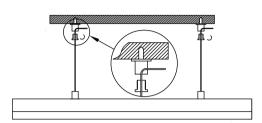

#### Installation

① Prepare the electric drill, hammer, stud;

③ Lock the wire sling fixing parts, and fixed the installation length by adjust the wire sling;

④ Connect the power supply and complete the installation.