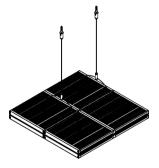

#### Installation

① Prepare the electric drill, hammer, stud;

③ Lock the wire sling fixing parts, and fixed the installation length by adjust the wire sling;

④ Connect the power supply and complete the installation.

## Splicing method

First, put the lamps together, and then insert the H-shaped profile strips into the slots;

② To fix it, insert the connecting piece between the two lamps, and then lock the screws with a small wrench;

③ Splicing and installation are complete;