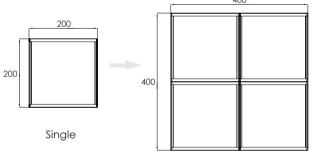

## Splicing method

First, put the lamps together, and then insert the H-shaped profile strips into the slots;

② To fix it, insert the connecting piece between the two lamps, and then lock the screws with a small wrench;

③ Splicing and installation are complete;