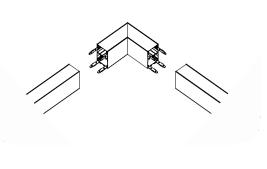

# **Splicing method**

## Installation

T Type Connector

+ Type Connector

L Type Connector