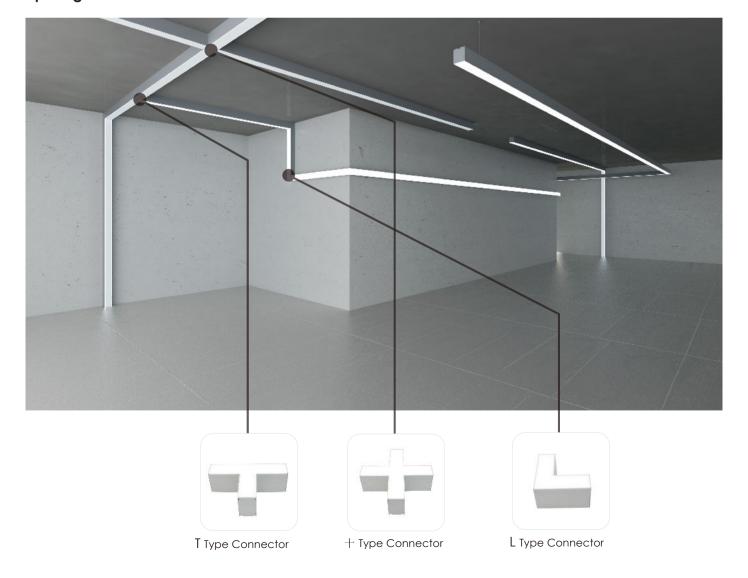

# **Splicing method**

## Installation

T Type Connector

+ Type Connector

L Type Connector

## **Luminaire parameters**

| •                |                 |                  |                  |                  |  |
|------------------|-----------------|------------------|------------------|------------------|--|
| Name             | HL-PA046-L12    | L Type Connector | T Type Connector | + Type Connector |  |
| Size             | L1200*W54*H84mm | L154*W154*H84mm  | L254*W154*H84mm  | L254*W254*H84mm  |  |
| Nominal Power    | 20W             | /                | /                | /                |  |
| Lm               | 1560Lm          | /                | 1                | /                |  |
| Input Voltage    | AC100-240V      |                  |                  |                  |  |
| Beam Angle       | 120°            |                  |                  |                  |  |
| CCT              | 2700-6500k      |                  |                  |                  |  |
| CRI              | >80             |                  |                  |                  |  |
| Protection Grade | IP40            |                  |                  |                  |  |
| Certification    | CE, Ro HS       |                  |                  |                  |  |
| Warranty         | 3 years         |                  |                  |                  |  |