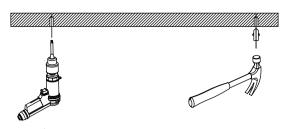

## Installation

① Prepare the electric drill, hammer, stud;

3 Lock the wire sling fixing parts, and fixed the installation length by adjust the wire sling;

(4) Connect the power supply and complete the installation.