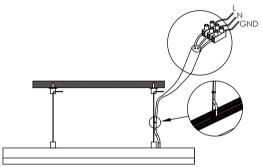

## Installation

① Prepare the electric drill, hammer, stud;

3 Lock the wire sling fixing parts, and fixed the installation length by adjust the wire sling;

(4) Connect the power supply and complete the installation.

### **Notices**

- 1. The power supply must be turned off before installation.
- 2. Make sure the product is mounted under the surface of the object to be installed, and finally turn on the power to light up.
- 3. This product is for indoor use only.
- 4. This product is warranted for 3 years and problems occur within 3 years (except for human factors and accidental factors), free maintenance.
- 5.The product is not responsible for damage caused by accidental factors or improper use.