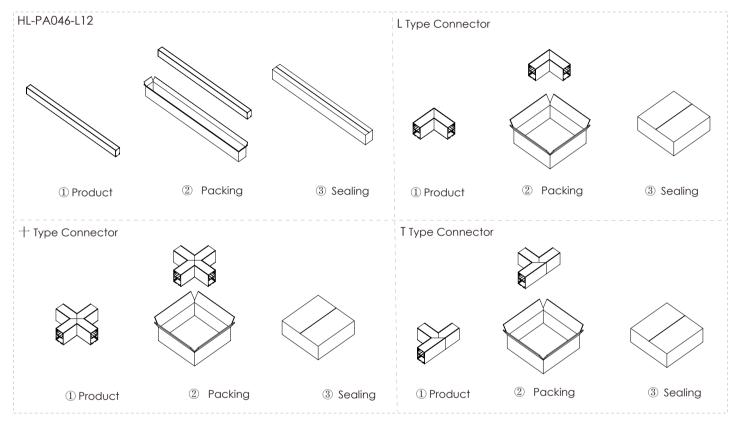

## **Luminaire parameters**

| •                |                 |                  |                  |                  |  |
|------------------|-----------------|------------------|------------------|------------------|--|
| Name             | HL-PA046-L12    | L Type Connector | T Type Connector | + Type Connector |  |
| Size             | L1200*W54*H84mm | L154*W154*H84mm  | L254*W154*H84mm  | L254*W254*H84mm  |  |
| Nominal Power    | 20W             | /                | /                | /                |  |
| Lm               | 1560Lm          | /                | 1                | /                |  |
| Input Voltage    | AC100-240V      |                  |                  |                  |  |
| Beam Angle       | 120°            |                  |                  |                  |  |
| CCT              | 2700-6500k      |                  |                  |                  |  |
| CRI              | >80             |                  |                  |                  |  |
| Protection Grade | IP40            |                  |                  |                  |  |
| Certification    | CE, Ro HS       |                  |                  |                  |  |
| Warranty         | 3 years         |                  |                  |                  |  |

## **Packing**

|    | Model            | Inner box     | Carton box     | QTY/Carton |
|----|------------------|---------------|----------------|------------|
| 01 | HL-PA046-L12     | 1230*90*120mm | 1250*300*380mm | 9PCS       |
| 02 | L Type Connector | /             | 170*170*100mm  | 1PCS       |
| 03 | T Type Connector | /             | 170*270*100mm  | 1PCS       |
| 04 | + Type Connector | /             | 270*270*100mm  | 1PCS       |