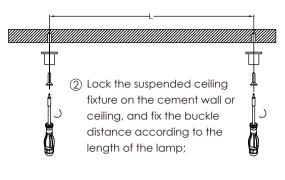

## Installation

① Prepare the electric drill, hammer, stud;

3 Lock the wire sling fixing parts, and fixed the installation length by adjust the wire sling;

(4) Connect the power supply and complete the installation.