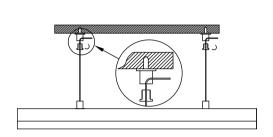

## Installation

① Prepare the electric drill, hammer, stud;

3 Lock the wire sling fixing parts, and fixed the installation length by adjust the wire sling;

(4) Connect the power supply and complete the installation.