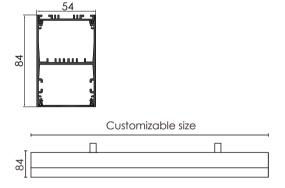

## **Luminaire parameters**

| •                |                 |                  |                  |                  |  |
|------------------|-----------------|------------------|------------------|------------------|--|
| Name             | HL-PA046-L12    | L Type Connector | T Type Connector | + Type Connector |  |
| Size             | L1200*W54*H84mm | L154*W154*H84mm  | L254*W154*H84mm  | L254*W254*H84mm  |  |
| Nominal Power    | 20W             | /                | /                | /                |  |
| Lm               | 1560Lm          | /                | 1                | /                |  |
| Input Voltage    | AC100-240V      |                  |                  |                  |  |
| Beam Angle       | 120°            |                  |                  |                  |  |
| CCT              | 2700-6500k      |                  |                  |                  |  |
| CRI              | >80             |                  |                  |                  |  |
| Protection Grade | IP40            |                  |                  |                  |  |
| Certification    | CE, Ro HS       |                  |                  |                  |  |
| Warranty         | 3 years         |                  |                  |                  |  |