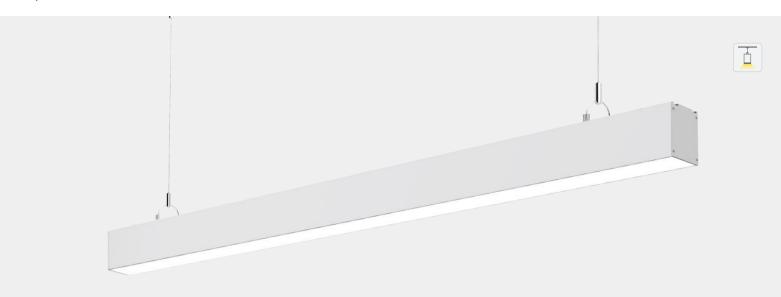

#### **Feature**

- LED 2835 single light source, low power consumption, long lifetime, good heat dissipation, energy saving and environmental protection.
- Can be spliced
- Built-in low voltage constant current power supply, safe and reliable use, no strobe phenomenon.

Application: offices, conference rooms, supermarkets, schools, home lighting and so on.

## **Luminaire parameters**

| •                |                 |                  |                  |                  |  |
|------------------|-----------------|------------------|------------------|------------------|--|
| Name             | HL-PA046-L12    | L Type Connector | T Type Connector | + Type Connector |  |
| Size             | L1200*W54*H84mm | L154*W154*H84mm  | L254*W154*H84mm  | L254*W254*H84mm  |  |
| Nominal Power    | 20W             | /                | /                | /                |  |
| Lm               | 1560Lm          | /                | 1                | /                |  |
| Input Voltage    | AC100-240V      |                  |                  |                  |  |
| Beam Angle       | 120°            |                  |                  |                  |  |
| CCT              | 2700-6500k      |                  |                  |                  |  |
| CRI              | >80             |                  |                  |                  |  |
| Protection Grade | IP40            |                  |                  |                  |  |
| Certification    | CE, Ro HS       |                  |                  |                  |  |
| Warranty         | 3 years         |                  |                  |                  |  |