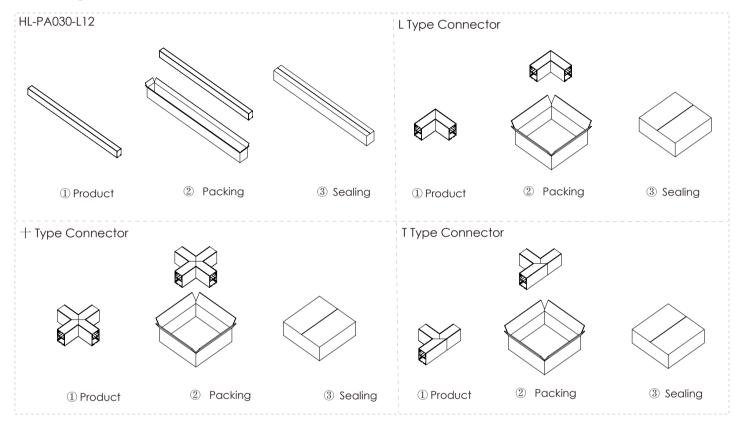

# **HL-PA030-L12 Stitching style chandelier**

# Luminaire parameters

| Name             | HL-PA030-L12     | L Type Connector | T Type Connector | + Type Connector |  |
|------------------|------------------|------------------|------------------|------------------|--|
| Size             | L1200*W100*H85mm | L200*W200*H85mm  | L300*W200*H85mm  | L300*W300*H85mm  |  |
| Nominal Power    | 43W              | /                | /                | /                |  |
| Lm               | 4558lm           | /                | /                | 1                |  |
| Input Voltage    | AC100-240V       |                  |                  |                  |  |
| Beam Angle       | 120°             |                  |                  |                  |  |
| CCT              | 2700-6000k       |                  |                  |                  |  |
| CRI              | >80              |                  |                  |                  |  |
| Protection Grade | IP40             |                  |                  |                  |  |
| Certification    | CE, RoHS         |                  |                  |                  |  |
| Warranty         | 3 years          |                  |                  |                  |  |

### **Packing**

|    | Model            | Inner box      | Carton box     | QTY/Carton |
|----|------------------|----------------|----------------|------------|
| 01 | HL-PA030-L12     | 1230*130*115mm | 1250*280*255mm | 9PCS       |
| 02 | L Type Connector | /              | 215*215*100mm  | 1PCS       |
| 03 | T Type Connector | /              | 215*315*100mm  | 1PCS       |
| 04 | + Type Connector | /              | 315*315*100mm  | 1PCS       |