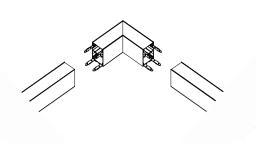

|                  |  |
| CRI              | >80              |                  |                  |                  |  |
| Protection Grade | IP40             |                  |                  |                  |  |
| Certification    | CE, RoHS         |                  |                  |                  |  |
| Warranty         | 3 years          |                  |                  |                  |  |

# Installation Accessories







Suspended Rope



Connector



QilD

### Installation



① Prepare the electric drill, hammer, stud;



③ Lock the wire sling fixing parts, and fixed the installation length by adjust the wire sling;



(4) Connect the power supply and complete the installation.

# **Splicing method**



#### Installation







+ Type Connector



L Type Connector

### **Packing**



|    | Model            | Inner box      | Carton box     | QTY/Carton |
|----|------------------|----------------|----------------|------------|
| 01 | HL-PA030-L12     | 1230*130*115mm | 1250*280*255mm | 9PCS       |
| 02 | L Type Connector | /              | 215*215*100mm  | 1PCS       |
| 03 | T Type Connector | /              | 215*315*100mm  | 1PCS       |
| 04 | + Type Connector | /              | 315*315*100mm  | 1PCS       |

#### **Notices**

- 1. The power supply must be turned off before installation.
- 2. Make sure the product is mounted under the surface of the object to be installed, and finally turn on the power to light up.
- 3. This product is for indoor use only.
- 4. This product is warranted for 3 years and problems occur within 3