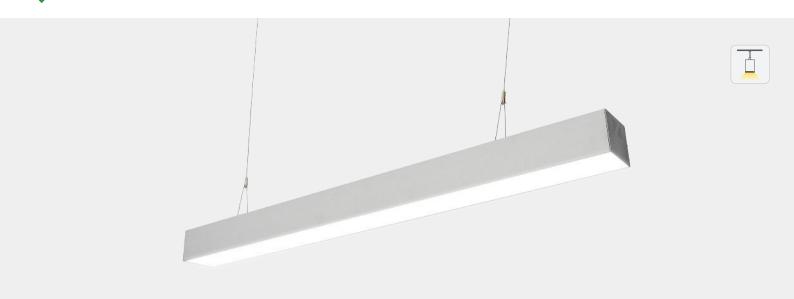

# **HL-PA030-L12 Stitching style chandelier**

#### **Feature**

- -This Linear light have a simple, atmospheric design.
- -Can be spliced
- -High quality LED light source, energy saving and environmental protection.
- -Anodized aluminum profile with good heat dissipation.
- -Suitable for offices, conference rooms, supermarkets, home lighting, etc.