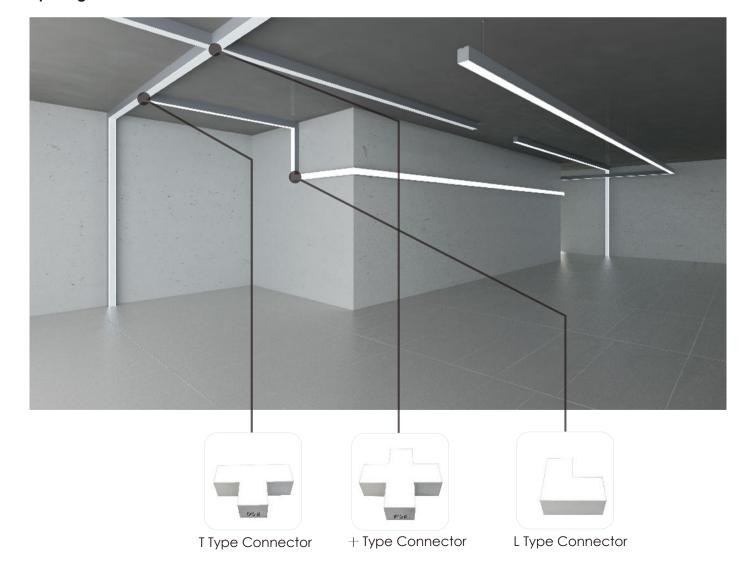

700-6000k       |                  |                  |                  |  |
| CRI              | >80              |                  |                  |                  |  |
| Protection Grade | IP40             |                  |                  |                  |  |
| Certification    | CE, RoHS         |                  |                  |                  |  |
| Warranty         | 3 years          |                  |                  |                  |  |

# Installation Accessories







Suspended Rope



Connector



QilD

### Installation



① Prepare the electric drill, hammer, stud;



③ Lock the wire sling fixing parts, and fixed the installation length by adjust the wire sling;



(4) Connect the power supply and complete the installation.

# **Splicing method**



#### Installation







+ Type Connector



L Type Connector

### **Packing**



|    | Model            | Inner box      | Carton box     | QTY/Carton |
|----|------------------|----------------|----------------|------------|
| 01 | HL-PA030-L12     | 1230*130*115mm | 1250*280*255mm | 9PCS       |
| 02 | L Type Connector | /              | 215*215*100mm  | 1PCS       |
| 03 | T Type Connector | /              | 215*315*100mm  | 1PCS       |
| 04 | + Type Connector | /              | 315*315*100mm  | 1PCS       |

#### **Notices**

- 1. The power supply must be turned off before installation.
- 2. Make sure the product is mounted under the surface of the object to be installed, and finally turn on the power to light up.
- 3. This product is for indoor use only.
- 4. This product is warr