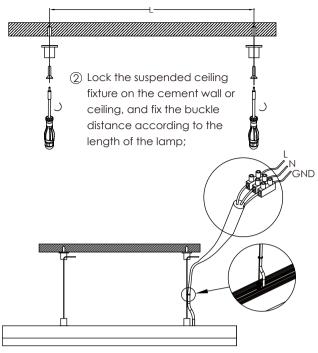

### Installation

① Prepare the electric drill, hammer, stud;

③ Lock the wire sling fixing parts, and fixed the installation length by adjust the wire sling;

(4) Connect the power supply and complete the installation.