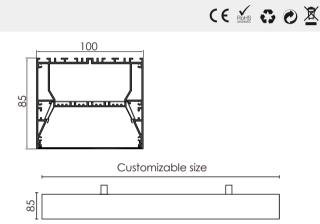

# Luminaire parameters

| Name             | HL-PA030-L12     | L Type Connector | T Type Connector | + Type Connector |  |
|------------------|------------------|------------------|------------------|------------------|--|
| Size             | L1200*W100*H85mm | L200*W200*H85mm  | L300*W200*H85mm  | L300*W300*H85mm  |  |
| Nominal Power    | 43W              | /                | /                | /                |  |
| Lm               | 4558lm           | /                | /                | 1                |  |
| Input Voltage    | AC100-240V       |                  |                  |                  |  |
| Beam Angle       | 120°             |                  |                  |                  |  |
| CCT              | 2700-6000k       |                  |                  |                  |  |
| CRI              | >80              |                  |                  |                  |  |
| Protection Grade | IP40             |                  |                  |                  |  |
| Certification    | CE, RoHS         |                  |                  |                  |  |
| Warranty         | 3 years          |                  |                  |                  |  |