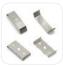

| 1                |  |
| Input Voltage    | AC100-240V       |                  |                  |                  |  |
| Beam Angle       | 120°             |                  |                  |                  |  |
| CCT              | 2700-6000k       |                  |                  |                  |  |
| CRI              | >80              |                  |                  |                  |  |
| Protection Grade | IP40             |                  |                  |                  |  |
| Certification    | CE, RoHS         |                  |                  |                  |  |
| Warranty         | 3 years          |                  |                  |                  |  |

# Installation Accessories







Suspended Rope



Connector



QilD

### Installation



① Prepare the electric drill, hammer, stud;



③ Lock the wire sling fixing parts, and fixed the installation length by adjust the wire sling;



(4) Connect the power supply and complete the installation.

# **Splicing method**



#### Installation







+ Type Connector



L Type Connector

### **Packing**



|    | Model            | Inner box      | Carton box     | QTY/Carton |
|----|------------------|----------------|----------------|------------|
| 01 | HL-PA030-L12     | 1230*130*115mm | 1250*280*255mm | 9PCS       |
| 02 | L Type Connector | /              | 215*215*100mm  | 1PCS       |
| 03 | T Type Connector | /              | 215*315*100mm  | 1PCS       |
| 04 | + Type Connector | /              | 315*315*100mm  | 1PCS       |

#### **Notices**

-