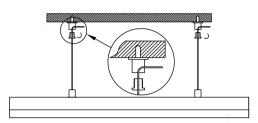

### Installation

① Prepare the electric drill, hammer, stud;

③ Lock the wire sling fixing parts, and fixed the installation length by adjust the wire sling;

(4) Connect the power supply and complete the installation.