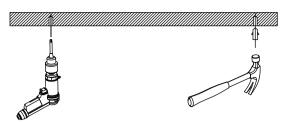

### Installation

① Prepare the electric drill, hammer, stud;

③ Lock the wire sling fixing parts, and fixed the installation length by adjust the wire sling;

(4) Connect the power supply and complete the installation.