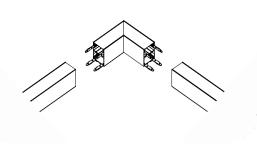

|                  |                  |  |
| CRI              | >80             |                  |                  |                  |  |
| Protection Grade | IP40            |                  |                  |                  |  |
| Certification    | CE, RoHS        |                  |                  |                  |  |
| Warranty         | 3 years         |                  |                  |                  |  |

# Installation Accessories









Connector

### Installation



1) Prepare the electric drill, hammer, stud;



③ Lock the wire sling fixing parts, and fixed the installation length by adjust the wire sling;



(4) Connect the power supply and complete the installation.

# **Splicing method**



#### Installation







+ Type Connector



L Type Connector

## **Packing**



|    | Model            | Inner box    | Carton box     | QTY/Carton |
|----|------------------|--------------|----------------|------------|
| 01 | HL-PA014-L12     | 1230*85*60mm | 1250*280*200mm | 9PCS       |
| 02 | L Type Connector | /            | 160*160*50mm   | 1PCS       |
| 03 | T Type Connector | /            | 265*165*50mm   | 1PCS       |
| 04 | + Type Connector | /            | 265*265*50mm   | 1PCS       |

### **Notices**

- 1. The power supply must be turned off before installation.
- 2. Make sure the product is mounted under the surface of the object to be installed, and finally turn on the power to light up.
- 3. This product is for indoor use only.
- 4. This product is warranted for 3 years and problems occur within 3 years (except