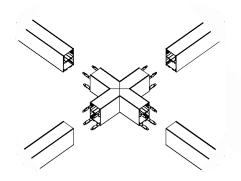

| 2700-6000k      |                  |                  |                  |  |
| CRI              | >80             |                  |                  |                  |  |
| Protection Grade | IP40            |                  |                  |                  |  |
| Certification    | CE, RoHS        |                  |                  |                  |  |
| Warranty         | 3 years         |                  |                  |                  |  |

# Installation Accessories









Connector

### Installation



1) Prepare the electric drill, hammer, stud;



③ Lock the wire sling fixing parts, and fixed the installation length by adjust the wire sling;



(4) Connect the power supply and complete the installation.

# **Splicing method**



#### Installation







+ Type Connector



L Type Connector

## **Packing**



|    | Model            | Inner box    | Carton box     | QTY/Carton |
|----|------------------|--------------|----------------|------------|
| 01 | HL-PA014-L12     | 1230*85*60mm | 1250*280*200mm | 9PCS       |
| 02 | L Type Connector | /            | 160*160*50mm   | 1PCS       |
| 03 | T Type Connector | /            | 265*165*50mm   | 1PCS       |
| 04 | + Type Connector | /            | 265*265*50mm   | 1PCS       |

### **Notices**

- 1. The power supply must be turned off before installation.
- 2. Make sure the product is mounted under the surface of the object to be installed, and finally turn on the power to light up.
- 3. This product is for indoor use only.
- 4. This product is warranted for 3 years and problems occur wi