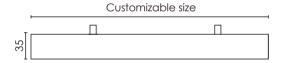

### **Luminaire** parameters

| Name             | HL-PA014-L12    | L Type Connector | T Type Connector | + Type Connector |  |
|------------------|-----------------|------------------|------------------|------------------|--|
| Size             | L1200*W50*H35mm | L150*W150*H35mm  | L250*W150*H35mm  | L250*W250*H35mm  |  |
| Nominal Power    | 20W             | /                | /                | /                |  |
| Lm               | 2060lm          | /                | /                | /                |  |
| Input Voltage    | AC100-240V      |                  |                  |                  |  |
| Beam Angle       | 120°            |                  |                  |                  |  |
| CCT              | 2700-6000k      |                  |                  |                  |  |
| CRI              | >80             |                  |                  |                  |  |
| Protection Grade | IP40            |                  |                  |                  |  |
| Certification    | CE, RoHS        |                  |                  |                  |  |
| Warranty         | 3 years         |                  |                  |                  |  |