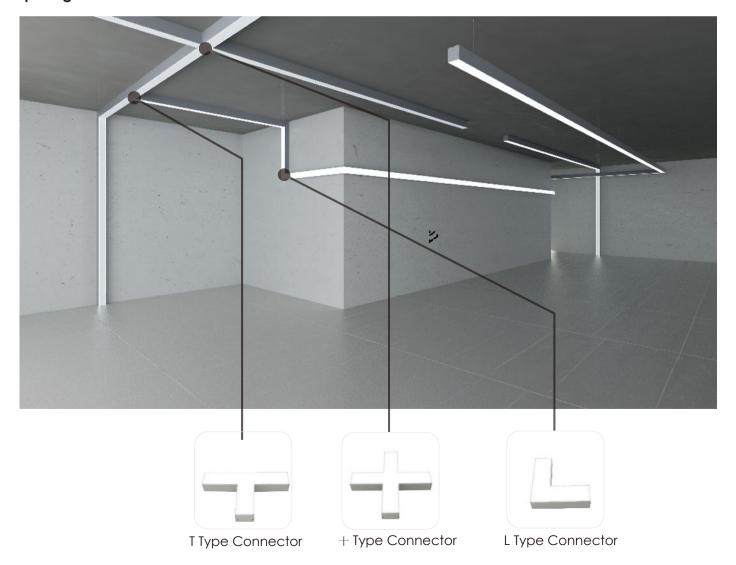

|  |
| CCT              | 2700-6000k      |                  |                  |                  |  |
| CRI              | >80             |                  |                  |                  |  |
| Protection Grade | IP40            |                  |                  |                  |  |
| Certification    | CE, RoHS        |                  |                  |                  |  |
| Warranty         | 3 years         |                  |                  |                  |  |

# Installation Accessories









Connector

### Installation



1) Prepare the electric drill, hammer, stud;



③ Lock the wire sling fixing parts, and fixed the installation length by adjust the wire sling;



(4) Connect the power supply and complete the installation.

# **Splicing method**



#### Installation







+ Type Connector



L Type Connector

## **Packing**



|    | Model            | Inner box    | Carton box     | QTY/Carton |
|----|------------------|--------------|----------------|------------|
| 01 | HL-PA014-L12     | 1230*85*60mm | 1250*280*200mm | 9PCS       |
| 02 | L Type Connector | /            | 160*160*50mm   | 1PCS       |
| 03 | T Type Connector | /            | 265*165*50mm   | 1PCS       |
| 04 | + Type Connector | /            | 265*265*50mm   | 1PCS       |

### **Notices**

- 1. The power supply must be turned off before installation.
- 2. Make sure the product is mounted under the surface of the object to be installed, and finally turn on the power to light up.
- 3. This product is for indoor use only.
- 4. This product is warranted for 3 ye