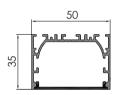

### **Luminaire** parameters

| Name             | HL-PA014-L12    | L Type Connector | T Type Connector | + Type Connector |  |
|------------------|-----------------|------------------|------------------|------------------|--|
| Size             | L1200*W50*H35mm | L150*W150*H35mm  | L250*W150*H35mm  | L250*W250*H35mm  |  |
| Nominal Power    | 20W             | /                | /                | /                |  |
| Lm               | 2060lm          | /                | /                | /                |  |
| Input Voltage    | AC100-240V      |                  |                  |                  |  |
| Beam Angle       | 120°            |                  |                  |                  |  |
| CCT              | 2700-6000k      |                  |                  |                  |  |
| CRI              | >80             |                  |                  |                  |  |
| Protection Grade | IP40            |                  |                  |                  |  |
| Certification    | CE, RoHS        |                  |                  |                  |  |
| Warranty         | 3 years         |                  |                  |                  |  |