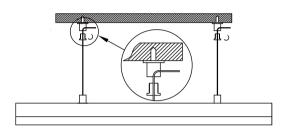

### Installation

1) Prepare the electric drill, hammer, stud;

③ Lock the wire sling fixing parts, and fixed the installation length by adjust the wire sling;

(4) Connect the power supply and complete the installation.