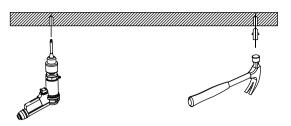

### Installation

1) Prepare the electric drill, hammer, stud;

③ Lock the wire sling fixing parts, and fixed the installation length by adjust the wire sling;

(4) Connect the power supply and complete the installation.