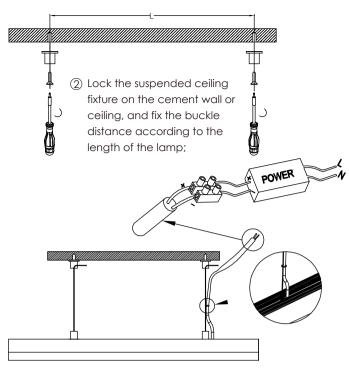

### Installation

1) Prepare the electric drill, hammer, stud;

③ Lock the wire sling fixing parts, and fixed the installation length by adjust the wire sling;

(4) Connect the power supply and complete the installation.