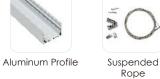

#### **Feature**

- -This Linear light have a simple, atmospheric design.
- -Can be spliced
- -High quality LED light source, energy saving and environmental protection.
- -Anodized aluminum profile with good heat dissipation.
- -Suitable for offices, conference rooms, supermarkets, home lighting, etc.

### **Luminaire** parameters

| Name             | HL-PA014-L12    | L Type Connector | T Type Connector | + Type Connector |  |
|------------------|-----------------|------------------|------------------|------------------|--|
| Size             | L1200*W50*H35mm | L150*W150*H35mm  | L250*W150*H35mm  | L250*W250*H35mm  |  |
| Nominal Power    | 20W             | /                | /                | /                |  |
| Lm               | 2060lm          | /                | /                | /                |  |
| Input Voltage    | AC100-240V      |                  |                  |                  |  |
| Beam Angle       | 120°            |                  |                  |                  |  |
| CCT              | 2700-6000k      |                  |                  |                  |  |
| CRI              | >80             |                  |                  |                  |  |
| Protection Grade | IP40            |                  |                  |                  |  |
| Certification    | CE, RoHS        |                  |                  |                  |  |
| Warranty         | 3 years         |                  |                  |                  |  |