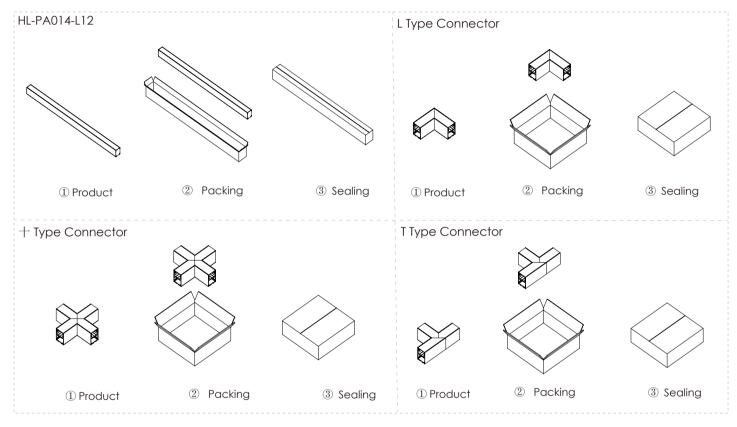

# **HL-PA014-L12 Stitching style chandelier**

# Installation Accessories

Connector

## **Packing**

|    | Model            | Inner box    | Carton box     | QTY/Carton |
|----|------------------|--------------|----------------|------------|
| 01 | HL-PA014-L12     | 1230*85*60mm | 1250*280*200mm | 9PCS       |
| 02 | L Type Connector | /            | 160*160*50mm   | 1PCS       |
| 03 | T Type Connector | /            | 265*165*50mm   | 1PCS       |
| 04 | + Type Connector | /            | 265*265*50mm   | 1PCS       |