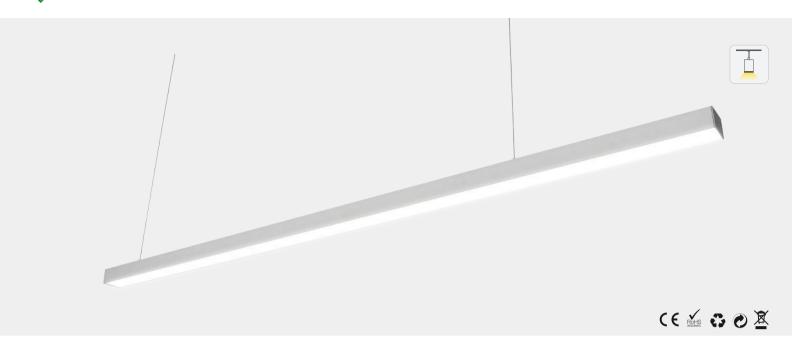

# **HL-PA014-L12 Stitching style chandelier**

#### **Feature**

- -This Linear light have a simple, atmospheric design.
- -Can be spliced
- -High quality LED light source, energy saving and environmental protection.
- -Anodized aluminum profile with good heat dissipation.
- -Suitable for offices, conference rooms, supermarkets, home lighting, etc.

### **Luminaire** parameters

| Name             | HL-PA014-L12    | L Type Connector | T Type Connector | + Type Connector |  |
|------------------|-----------------|------------------|------------------|------------------|--|
| Size             | L1200*W50*H35mm | L150*W150*H35mm  | L250*W150*H35mm  | L250*W250*H35mm  |  |
| Nominal Power    | 20W             | /                | /                | /                |  |
| Lm               | 2060lm          | /                | /                | /                |  |
| Input Voltage    | AC100-240V      |                  |                  |                  |  |
| Beam Angle       | 120°            |                  |                  |                  |  |
| CCT              | 2700-6000k      |                  |                  |                  |  |
| CRI              | >80             |                  |                  |                  |  |
| Protection Grade | IP40            |                  |                  |                  |  |
| Certification    | CE, RoHS        |                  |                  |                  |  |
| Warranty         | 3 years         |                  |                  |                  |  |