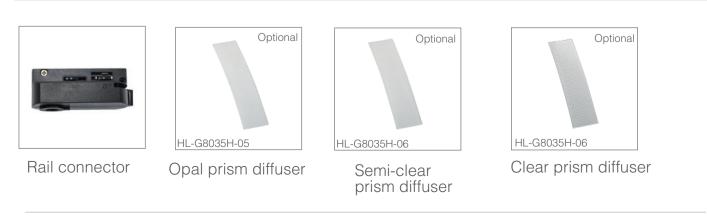

ED track spotlight

# Model: HL-G8035L



HL-G8035L-05





HL-G8035L-06

## SIZE

Unit: mm



## **Feature**

- Professional appearance design, neat and generous.
- With a two-sections rotation adjustment angle function, two sections of rotation angle is max 240°.
- Using SMD LED light source, low power consumption, long life, good heat dissipation performance, energy saving and environmental protection;
- Using a constant current built-in power supply DC30V, safe and reliable, no flickering lights.
- Adopt imported Japanese Teijin PC material cover, high lighting transmittance, strong weather resistance, high temperature resistance, corrosion resistance, and strong impact resistance;
- Applications: meeting room, supermarket, exhibition hall, home lighting, museum, etc.

## Accessories



— Page 02 —

## PARAMETERS

| Model                  | HL-G8035L-05   | HL-G8035L-06 |
|------------------------|----------------|--------------|
| Length(L*W*H)          | 167.5*35*117mm |              |
| Color                  |                |              |
| Dimming                | NO             |              |
| Rated Voltage          | DC12-24V       |              |
| Nominal Power          | 5W             | 5W           |
| LM                     | 425lm          | 450lm        |
| CRI                    | >70            |              |
| Beam Angle             | 110°           |              |
| CCT                    | 2700-6500k     |              |
| Warranty               | 3 years        |              |
| N.W                    | 0.363KG        | 0.363KG      |
| W