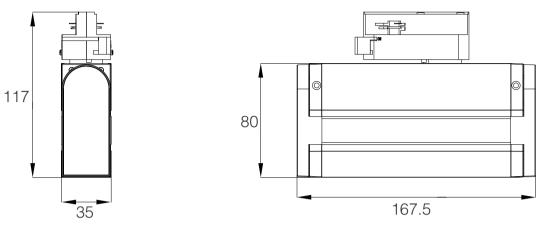

## SIZE

Unit: mm

## PARAMETERS

| Model                  | HL-G8035L-05   | HL-G8035L-06 |
|------------------------|----------------|--------------|
| Length(L*W*H)          | 167.5*35*117mm |              |
| Color                  |                |              |
| Dimming                | NO             |              |
| Rated Voltage          | DC12-24V       |              |
| Nominal Power          | 5W             | 5W           |
| LM                     | 425lm          | 450lm        |
| CRI                    | >70            |              |
| Beam Angle             | 110°           |              |
| CCT                    | 2700-6500k     |              |
| Warranty               | 3 years        |              |
| N.W                    | 0.363KG        | 0.363KG      |
| Working<br>Temperature | -20~+50°C      |              |