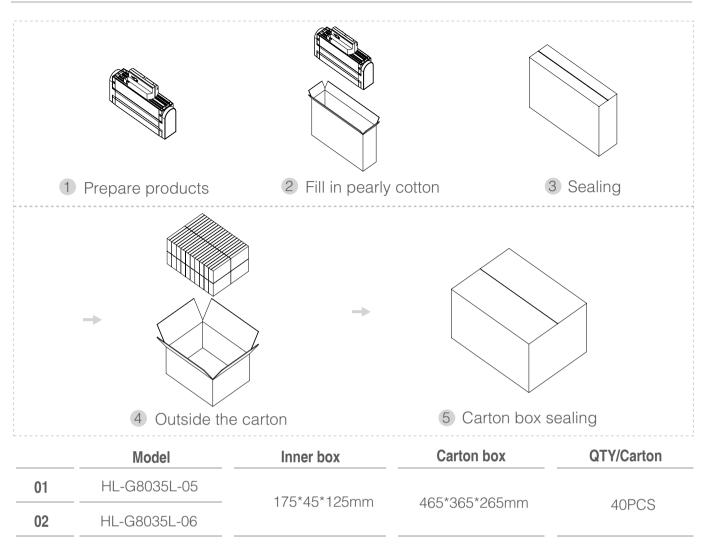

| 167.5*35*117mm |              |
| Color                  |                |              |
| Dimming                | NO             |              |
| Rated Voltage          | DC12-24V       |              |
| Nominal Power          | 5W             | 5W           |
| LM                     | 425lm          | 450lm        |
| CRI                    | >70            |              |
| Beam Angle             | 110°           |              |
| CCT                    | 2700-6500k     |              |
| Warranty               | 3 years        |              |
| N.W                    | 0.363KG        | 0.363KG      |
| Working<br>Temperature | -20~+50°C      |              |

## **INSTRUCTIONS**



- Page 03 —

## **ROTATION DIAGRAM**



## **APPLICATION PICTURE**



#### PACKAGING



## **NOTICES**

- The power supply must be turned off before installation.
- Make sure the product is mounted under the surface of the object to be installed, and finally turn on the power to light up.
- This product is for indoor use only.
- This product is warranted for 3 years and problems occur within 3 years (except for human factors and accidental factors), free maintenance.
- The product is not responsible for damage caused by accidental factors or improper use.

#### HELIAN

Shenzhen Helian Electronics Co.,Ltd

## Shenzhen Helian Electronics Co.,Ltd