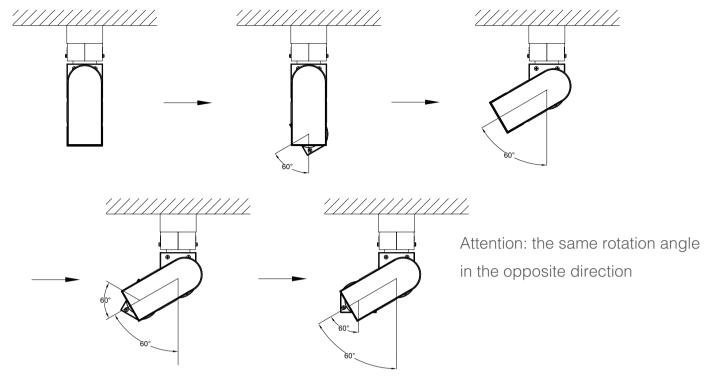

## **ROTATION DIAGRAM**

## **Feature**

- Professional appearance design, neat and generous.
- With a two-sections rotation adjustment angle function, two sections of rotation angle is max 240°.
- Using SMD LED light source, low power consumption, long life, good heat dissipation performance, energy saving and environmental protection;
- Using a constant current built-in power supply DC30V, safe and reliable, no flickering lights.
- Adopt imported Japanese Teijin PC material cover, high lighting transmittance, strong weather resistance, high temperature resistance, corrosion resistance, and strong impact resistance;
- Applications: meeting room, supermarket, exhibition hall, home lighting, museum, etc.