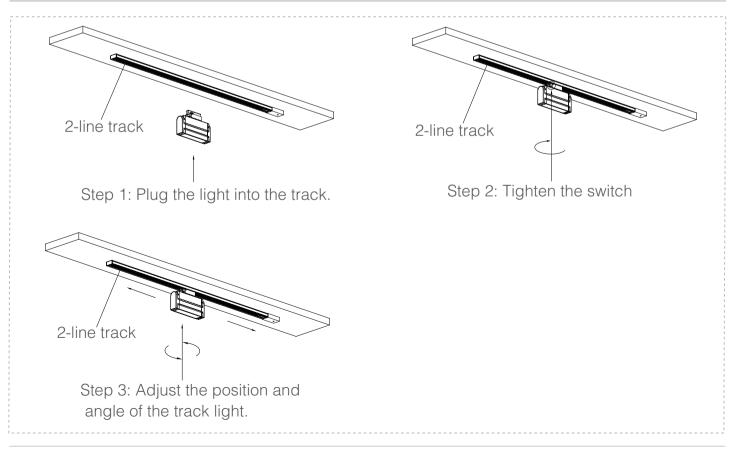

8035L-06 |
|------------------------|----------------|--------------|
| Length(L*W*H)          | 167.5*35*117mm |              |
| Color                  |                |              |
| Dimming                | NO             |              |
| Rated Voltage          | DC12-24V       |              |
| Nominal Power          | 5W             | 5W           |
| LM                     | 425lm          | 450lm        |
| CRI                    | >70            |              |
| Beam Angle             | 110°           |              |
| CCT                    | 2700-6500k     |              |
| Warranty               | 3 years        |              |
| N.W                    | 0.363KG        | 0.363KG      |
| Working<br>Temperature | -20~+50°C      |              |

## **INSTRUCTIONS**



- Page 03 —

## **ROTATION DIAGRAM**



## **APPLICATION PICTURE**



#### PACKAGING



## **NOTICES**

- The power supply must be turned off before installation.
- Make sure the product is mounted under the surface of the object to be installed, and finally turn on the power to light up.
- This product is for indoor use only.
- This product is warranted for 3 years and problems occur within 3 years (except for human factors and accidental factors), free maintenance.
- The product is not responsible for damage caused by accidental factors or improper use.

#### HELIAN

Shenzhen Helian Electronics Co.,Ltd

## Shenzhen Helian Electronics Co.,Ltd