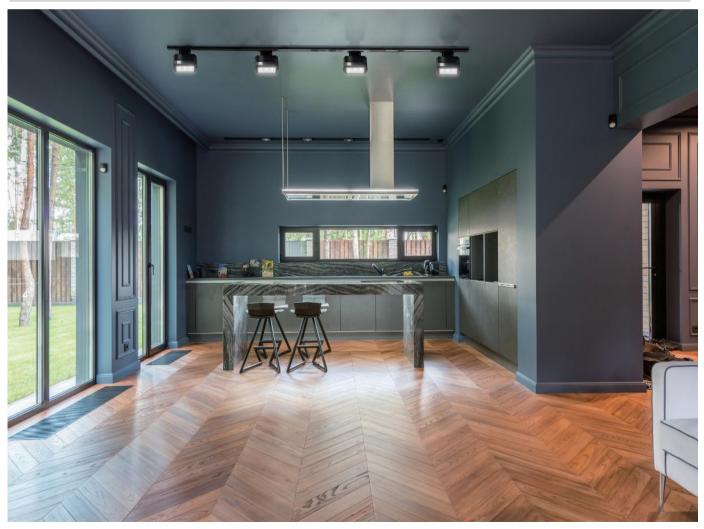

| Length(L*W*H)          | 167.5*35*117mm |              |
| Color                  |                |              |
| Dimming                | NO             |              |
| Rated Voltage          | DC12-24V       |              |
| Nominal Power          | 5W             | 5W           |
| LM                     | 425lm          | 450lm        |
| CRI                    | >70            |              |
| Beam Angle             | 110°           |              |
| CCT                    | 2700-6500k     |              |
| Warranty               | 3 years        |              |
| N.W                    | 0.363KG        | 0.363KG      |
| Working<br>Temperature | -20~+50°C      |              |

## **INSTRUCTIONS**



- Page 03 —

## **ROTATION DIAGRAM**



## **APPLICATION PICTURE**



#### PACKAGING



## **NOTICES**

- The power supply must be turned off before installation.
- Make sure the product is mounted under the surface of the object to be installed, and finally turn on the power to light up.
- This product is for indoor use only.
- This product is warranted for 3 years and problems occur within 3 years (except for human factors and accidental factors), free maintenance.
- The product is not responsible for damage caused by accidental factors or improper use.

#### HELIAN

Shenzhen Helian Electronics Co.,Ltd

## Shenzhen Helian Electronics Co.,Ltd