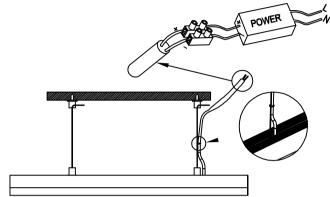

#### Installation

1) Prepare the electric drill, hammer, stud;

3 Lock the wire sling fixing parts, and fixed the installation length by adjust the wire sling;

4 Connect the power supply and complete the installation.