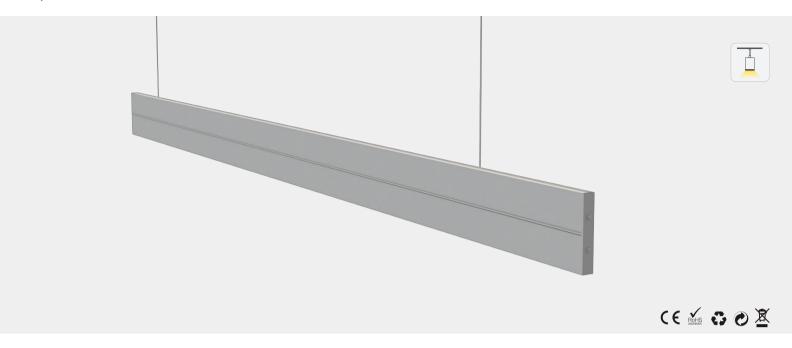

## HL-CA086-L12 Linear Pendant Light Specification

#### **Feature**

- -Featuring ultra-thin apperance with a design patent.
- -High quality PMMA LGP, Uniform and comfortable light.
- -Anodized aluminum profile with good heat sink.
- -For offices, conference rooms, supermarkets, home lighting, etc.

| Luminaire parameters |                 |  |  |  |
|----------------------|-----------------|--|--|--|
| Size                 | L1200*W10*H60mm |  |  |  |
| Lm                   | 960lm           |  |  |  |
| Input Voltage        | DC24V           |  |  |  |
| Beam Angle           | 220°            |  |  |  |
| Nominal Power        | 35W             |  |  |  |
| CCT                  | 2700-6000k      |  |  |  |
| CRI                  | >80             |  |  |  |
| Protection Grade     | IP40            |  |  |  |
| Certification        | CE, RoHS        |  |  |  |