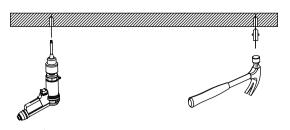

#### Installation

1) Prepare the electric drill, hammer, stud;

3 Lock the wire sling fixing parts, and fixed the installation length by adjust the wire sling;

4 Connect the power supply and complete the installation.