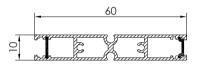

| Luminaire parameters |                 |  |  |  |
|----------------------|-----------------|--|--|--|
| Size                 | L1200*W10*H60mm |  |  |  |
| Lm                   | 960lm           |  |  |  |
| Input Voltage        | DC24V           |  |  |  |
| Beam Angle           | 220°            |  |  |  |
| Nominal Power        | 35W             |  |  |  |
| CCT                  | 2700-6000k      |  |  |  |
| CRI                  | >80             |  |  |  |
| Protection Grade     | IP40            |  |  |  |
| Certification        | CE, RoHS        |  |  |  |