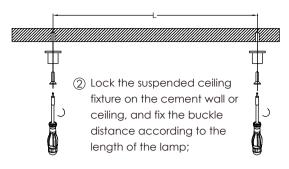

#### Installation

1) Prepare the electric drill, hammer, stud;

3 Lock the wire sling fixing parts, and fixed the installation length by adjust the wire sling;

4 Connect the power supply and complete the installation.