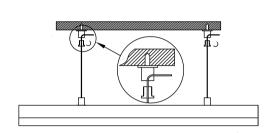

#### Installation

1) Prepare the electric drill, hammer, stud;

3 Lock the wire sling fixing parts, and fixed the installation length by adjust the wire sling;

4 Connect the power supply and complete the installation.