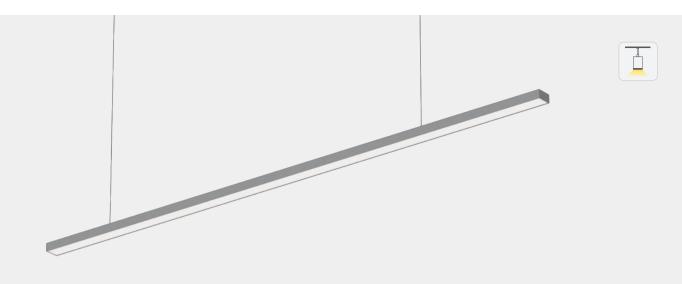

# **HL-CA033-L12 Linear Pendant Light Specification**

### **Feature**

- -This Linear light have a simple, atmospheric design.
- -High quality LED light source, energy saving and environmental protection.
- -Anodized aluminum profile with good heat dissipation.
- -Suitable for offices, conference rooms, supermarkets, home lighting, etc.

| Luminaire parameters |                     |  |  |  |
|----------------------|---------------------|--|--|--|
| Size                 | L1200*W31.8*H17.2mm |  |  |  |
| Lm                   | 900lm               |  |  |  |
| Input Voltage        | DC12V               |  |  |  |
| Beam Angle           | 30°/60°/90°         |  |  |  |
| Nominal Power        | 15W                 |  |  |  |
| CCT                  | 2700-6000k          |  |  |  |
| CRI                  | >80                 |  |  |  |
| Protection Grade     | IP40                |  |  |  |
| Certification        | CE, RoHS            |  |  |  |
| Warranty             | 3 years             |  |  |  |