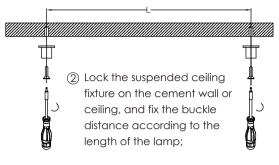

### Installation

1) Prepare the electric drill, hammer, stud;

③ Lock the wire sling fixing parts, and fixed the installation length by adjust the wire sling;

(4) Connect the power supply and complete the installation.