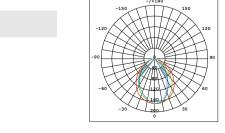

|
| 17.2 |              |        |

| Luminaire parameters |                     |  |  |  |
|----------------------|---------------------|--|--|--|
| Size                 | L1200*W31.8*H17.2mm |  |  |  |
| Lm                   | 900lm               |  |  |  |
| Input Voltage        | DC12V               |  |  |  |
| Beam Angle           | 30°/60°/90°         |  |  |  |
| Nominal Power        | 15W                 |  |  |  |
| CCT                  | 2700-6000k          |  |  |  |
| CRI                  | >80                 |  |  |  |
| Protection Grade     | IP40                |  |  |  |
| Certification        | CE, RoHS            |  |  |  |
| Warranty             | 3 years             |  |  |  |

# 30 degree



60 degree

90 degree



# Installation Accessories









Mounting Clip



### Installation



1) Prepare the electric drill, hammer, stud;





③ Lock the wire sling fixing parts, and fixed the installation length by adjust the wire sling;



(4) Connect the power supply and complete the installation.

## **Packing**



| Model     | HL-CA033-L12 | Carton box | 1235*265*215mm |
|-----------|--------------|------------|----------------|
| Inner box | 1220*50*50mm | QTY/Carton | 20 PCS         |

### **Notices**

- 1. The power supply must be turned off before installation.
- 2. Make sure the product is mounted under the surface of the object to be installed, and finally turn on the power to light up.
- 3. This product is for indoor use only.
- 4. This product is warranted for 3 years and problems occur within 3 years (except for human factors and accidental fac