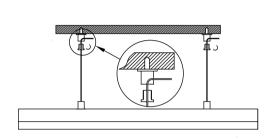

### Installation

1) Prepare the electric drill, hammer, stud;

③ Lock the wire sling fixing parts, and fixed the installation length by adjust the wire sling;

(4) Connect the power supply and complete the installation.