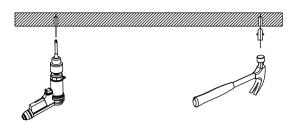

### Installation

1) Prepare the electric drill, hammer, stud;

③ Lock the wire sling fixing parts, and fixed the installation length by adjust the wire sling;

(4) Connect the power supply and complete the installation.