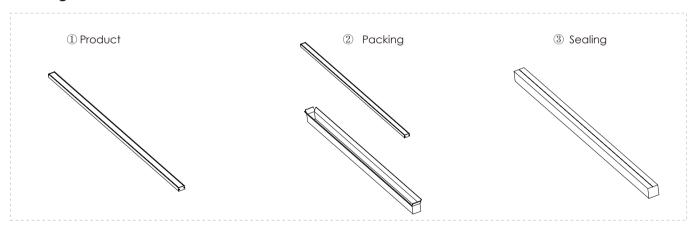

## **Packing**

| Model     | HL-CA033-L12 | Carton box | 1235*265*215mm |
|-----------|--------------|------------|----------------|
| Inner box | 1220*50*50mm | QTY/Carton | 20 PCS         |