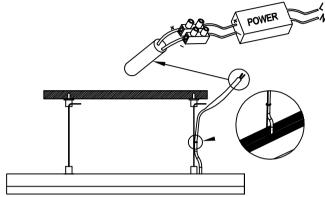

### Installation

1) Prepare the electric drill, hammer, stud;

③ Lock the wire sling fixing parts, and fixed the installation length by adjust the wire sling;

(4) Connect the power supply and complete the installation.