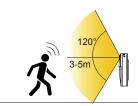

## THE LIGHT MAP

When people walk into the sensing area, the light is on.

**Bright** 

When people leave the sensing area, after 15 seconds, the light turns off.