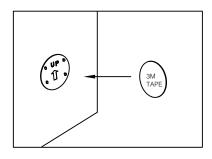

#### **INSTALLATION**

Remove the 3M tape. Fixed in the desired position

Insert light fixture

Push down to the end. The installation is complete