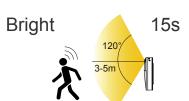

## THE LIGHT MAP

When people walk into the sensing area, the light is on.

**Bright** 

When people leave the sensing area, after 15 seconds, the light turns off.