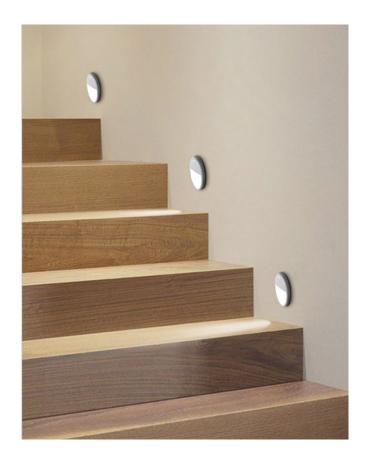

g Time     |                                          |
| 10 | Material          | PC                                       |
| 11 | Weight            | 50g                                      |
|    |                   |                                          |





#### **INSTALLATION**



Remove the 3M tape. Fixed in the desired position



Insert light fixture



Push down to the end. The installation is complete

## THE LIGHT MAP



When people walk into the sensing area, the light is on.



**Bright** 



When people leave the sensing area, after 15 seconds, the light turns off.

#### **INSTRUCTION**



**USB** Charging port

Switch to "ON", the light turns on. Switch to "OFF", the light turns off.

Switch to "AUTO", the light enters the human body induction.

## **APPLICATION**







## **APPLICATION**







#### **PACKING**





|    | Model     | HL-8020P Induction Light |
|----|-----------|--------------------------|
| 01 | 1PCS      | L83*W28*H93mm            |
| 02 | 3PCS      | L93*W92*H103mm           |
| 03 | Boxing 01 | L430*W300*H205mm         |
| 04 | Boxing 02 | L480*W295*H225mm         |

#### NOTE

- 1. Do not install the light in a humid, high temperature or place of ventilation, which may affect the normal operation of light. Please reload the light when it is down.
- 2. To extend the use, disable when you do not use.
- 3. Please do not install 2 lights too close from each other. They will interact each other in "AUTO" Mode.

Please feel free to contact us with any issue, we will give you a satisfied reply within 24 hours.

H E L I A N

## **Shen