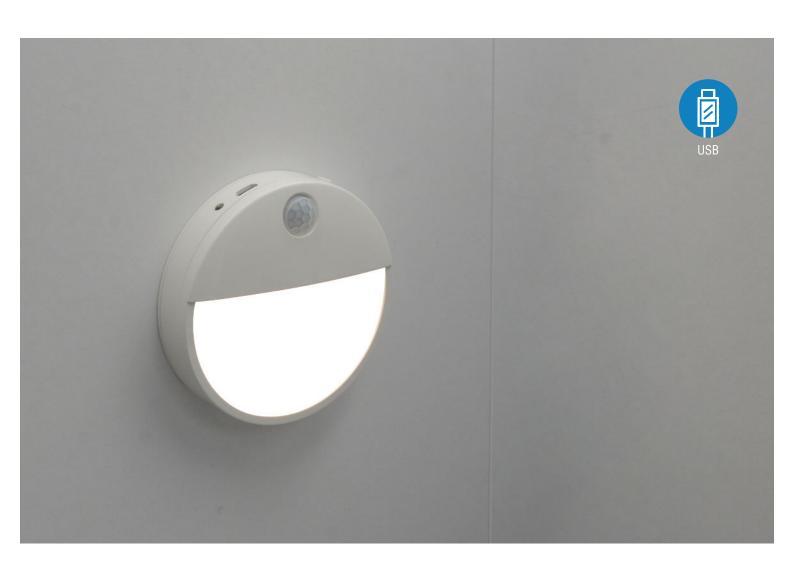

#### **PRODUCT DESCRIPTION**

LED induction light, built-in rechargeable Lithium battery. Bright enough to meet your different demands, suitable for dark place. Perfect for kitchen, cabinet, stair, drawer, washroom, under cabinet in kitchen, pantry, garage, hallway and etc. Easy to install and remove. Make your life bright, convenient & easy.

## THE LIGHT MAP

When people walk into the sensing area, the light is on.

**Bright** 

When people leave the sensing area, after 15 seconds, the light turns off.

#### **INSTRUCTION**

**USB** Charging port

Switch to "ON", the light turns on. Switch to "OFF", the light turns off.

Switch to "AUTO", the light enters the human body induction.