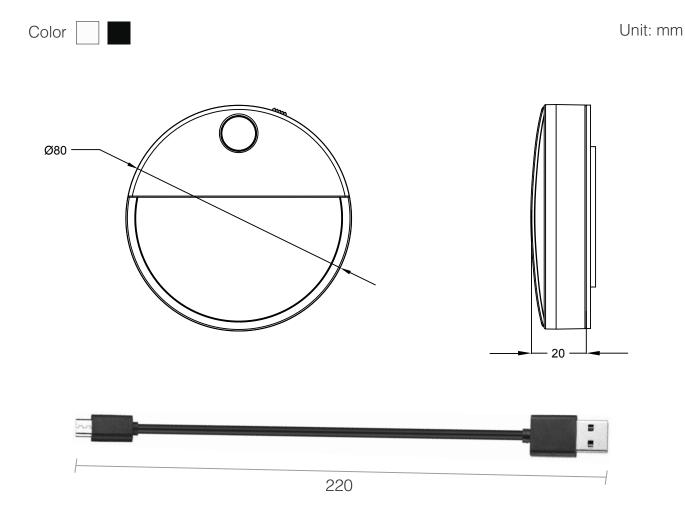

## **PARAMETERS**

| 01 | Model             | HL-8020P Induction Light                 |
|----|-------------------|------------------------------------------|
| 02 | Product Size      | Ø80*H20mm                                |
| 03 | Color             |                                          |
| 04 | Battery           | 240mAh 3.7V Rechargeable Lithium battery |
| 05 | Nominal Power     | 0.5W                                     |
| 06 | Rated Voltage     | DC 5V                                    |
| 07 | Lm                | 50                                       |
| 08 | Temperature Color | 2700-6500K                               |
| 09 | Charging Time     |                                          |
| 10 | Material          | PC                                       |
| 11 | Weight            | 50g                                      |
|    |                   |                                          |

#### **INSTRUCTION**

**USB** Charging port

Switch to "ON", the light turns on. Switch to "OFF", the light turns off.

Switch to "AUTO", the light enters the human body induction.