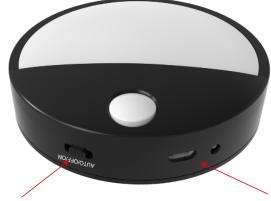

#### **INSTRUCTION**

**USB** Charging port

Switch to "ON", the light turns on. Switch to "OFF", the light turns off.

Switch to "AUTO", the light enters the human body induction.