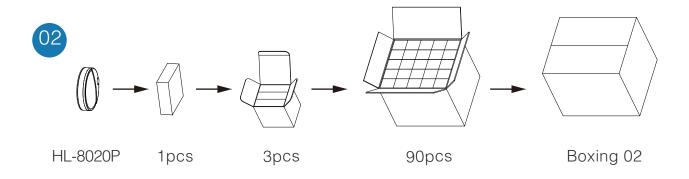

#### **PACKING**

|    | Model     | HL-8020P Induction Light |
|----|-----------|--------------------------|
| 01 | 1PCS      | L83*W28*H93mm            |
| 02 | 3PCS      | L93*W92*H103mm           |
| 03 | Boxing 01 | L430*W300*H205mm         |
| 04 | Boxing 02 | L480*W295*H225mm         |