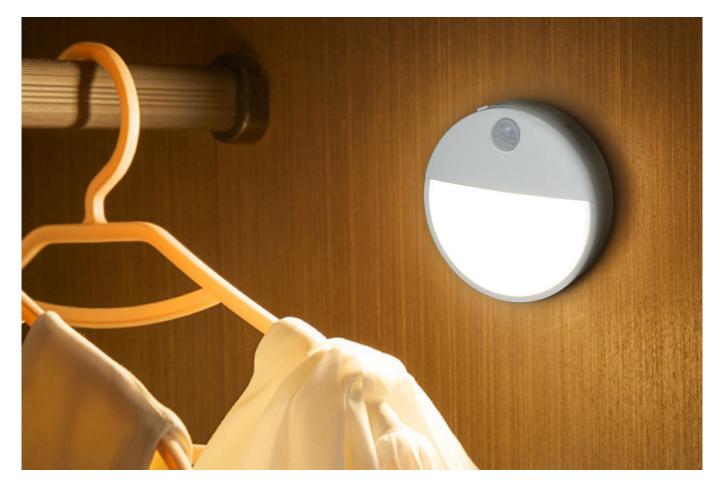

me     |                                          |
| 10 | Material          | PC                                       |
| 11 | Weight            | 50g                                      |
|    |                   |                                          |





#### **INSTALLATION**



Remove the 3M tape. Fixed in the desired position



Insert light fixture



Push down to the end. The installation is complete

## THE LIGHT MAP



When people walk into the sensing area, the light is on.



**Bright** 



When people leave the sensing area, after 15 seconds, the light turns off.

#### **INSTRUCTION**



**USB** Charging port

Switch to "ON", the light turns on. Switch to "OFF", the light turns off.

Switch to "AUTO", the light enters the human body induction.

## **APPLICATION**







## **APPLICATION**







#### **PACKING**





|    | Model     | HL-8020P Induction Light |
|----|-----------|--------------------------|
| 01 | 1PCS      | L83*W28*H93mm            |
| 02 | 3PCS      | L93*W92*H103mm           |
| 03 | Boxing 01 | L430*W300*H205mm         |
| 04 | Boxing 02 | L480*W295*H225mm         |

#### NOTE

- 1. Do not install the light in a humid, high temperature or place of ventilation, which may affect the normal operation of light. Please reload the light when it is down.
- 2. To extend the use, disable when you do not use.
- 3. Please do not install 2 lights too close from each other. They will interact each other in "AUTO" Mode.

Please feel free to contact us with any issue, we will give you a satisfied reply within 24 hours.

H E L I A N

## **Shenzhen