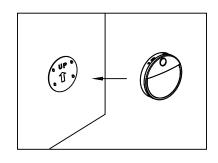

#### **INSTRUCTION**

**USB** Charging port

Switch to "ON", the light turns on. Switch to "OFF", the light turns off.

Switch to "AUTO", the light enters the human body induction.