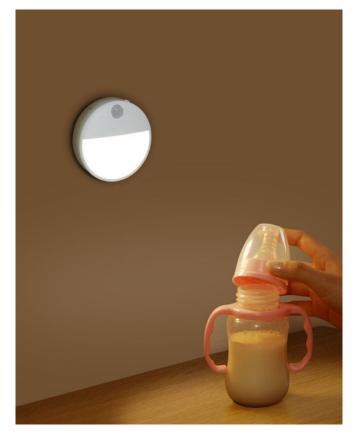

|
| 10 | Material          | PC                                       |
| 11 | Weight            | 50g                                      |
|    |                   |                                          |





#### **INSTALLATION**



Remove the 3M tape. Fixed in the desired position



Insert light fixture



Push down to the end. The installation is complete

## THE LIGHT MAP



When people walk into the sensing area, the light is on.



**Bright** 



When people leave the sensing area, after 15 seconds, the light turns off.

#### **INSTRUCTION**



**USB** Charging port

Switch to "ON", the light turns on. Switch to "OFF", the light turns off.

Switch to "AUTO", the light enters the human body induction.

## **APPLICATION**







## **APPLICATION**







#### **PACKING**





|    | Model     | HL-8020P Induction Light |
|----|-----------|--------------------------|
| 01 | 1PCS      | L83*W28*H93mm            |
| 02 | 3PCS      | L93*W92*H103mm           |
| 03 | Boxing 01 | L430*W300*H205mm         |
| 04 | Boxing 02 | L480*W295*H225mm         |

#### NOTE

- 1. Do not install the light in a humid, high temperature or place of ventilation, which may affect the normal operation of light. Please reload the light when it is down.
- 2. To extend the use, disable when you do not use.
- 3. Please do not install 2 lights too close from each other. They will interact each other in "AUTO" Mode.

Please feel free to contact us with any issue, we will give you a satisfied reply within 24 hours.

H E L I A N

## **Shenzhen** Helian **Electronics Co