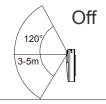

## THE LIGHT MAP

When people walk into the sensing area, the light is on.

**Bright** 

When people leave the sensing area, after 15 seconds, the light turns off.