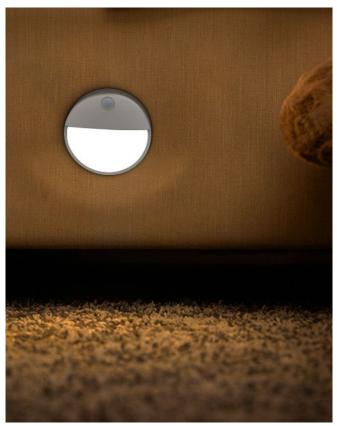

Time     |                                          |
| 10 | Material          | PC                                       |
| 11 | Weight            | 50g                                      |
|    |                   |                                          |





#### **INSTALLATION**



Remove the 3M tape. Fixed in the desired position



Insert light fixture



Push down to the end. The installation is complete

## THE LIGHT MAP



When people walk into the sensing area, the light is on.



**Bright** 



When people leave the sensing area, after 15 seconds, the light turns off.

#### **INSTRUCTION**



**USB** Charging port

Switch to "ON", the light turns on. Switch to "OFF", the light turns off.

Switch to "AUTO", the light enters the human body induction.

## **APPLICATION**







## **APPLICATION**







#### **PACKING**





|    | Model     | HL-8020P Induction Light |
|----|-----------|--------------------------|
| 01 | 1PCS      | L83*W28*H93mm            |
| 02 | 3PCS      | L93*W92*H103mm           |
| 03 | Boxing 01 | L430*W300*H205mm         |
| 04 | Boxing 02 | L480*W295*H225mm         |

#### NOTE

- 1. Do not install the light in a humid, high temperature or place of ventilation, which may affect the normal operation of light. Please reload the light when it is down.
- 2. To extend the use, disable when you do not use.
- 3. Please do not install 2 lights too close from each other. They will interact each other in "AUTO" Mode.

Please feel free to contact us with any issue, we will give you a satisfied reply within 24 hours.

H E L I A N

## **Shenzh