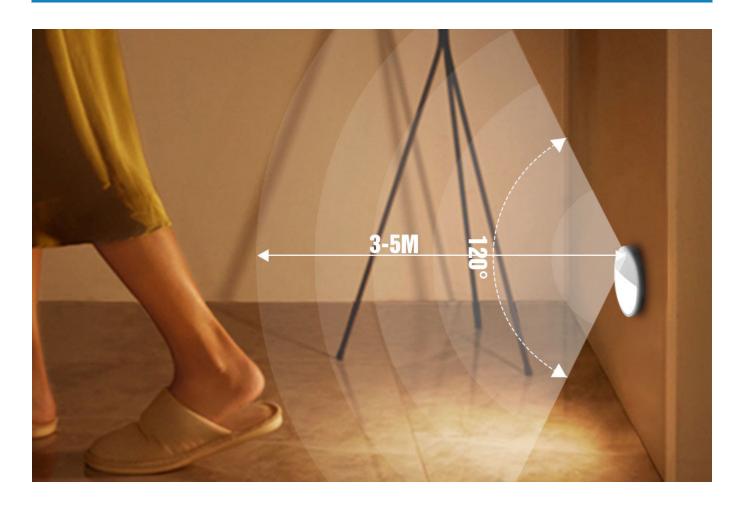

## THE LIGHT MAP

When people walk into the sensing area, the light is on.

**Bright** 

When people leave the sensing area, after 15 seconds, the light turns off.