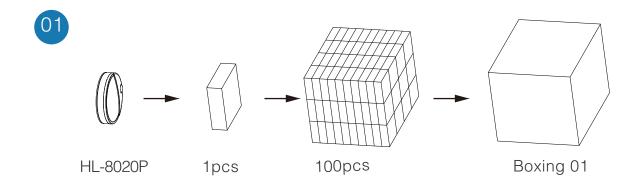

#### **PACKING**

|    | Model     | HL-8020P Induction Light |
|----|-----------|--------------------------|
| 01 | 1PCS      | L83*W28*H93mm            |
| 02 | 3PCS      | L93*W92*H103mm           |
| 03 | Boxing 01 | L430*W300*H205mm         |
| 04 | Boxing 02 | L480*W295*H225mm         |