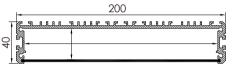

### Luminaire parameters

| Size             | L1200*W200*H40mm |
|------------------|------------------|
| Lm               | 6500lm           |
| Input Voltage    | AC100-240V       |
| Beam Angle       | 120°             |
| Nominal Power    | 80W              |
| CCT              | 2700-6500k>      |
| CRI              | 80               |
| Protection Grade | IP40             |
| Certification    | CE, Ro HS        |
| Warranty         | 3 years          |