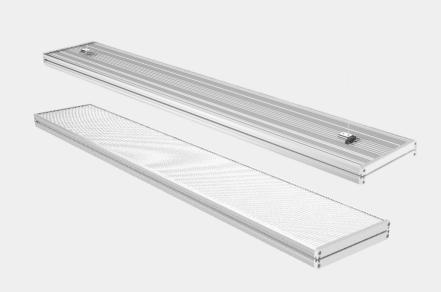

### Feature

- LED 2835-0.5V single light source, low power consumption, long lifetime,good heat dissipation, energy saving and environmental protection. -Build-in low voltage constant current power supply, safe and reliable use, no strobe phenomenon,

-Simple construction, convenient installation vertically and horizontally.

-Big size and suffcient light supply.

-Professional anti-glare prism diffuison plate, anti-glare value UGR<19, light soft and comfortable, protect eyes.

### Luminaire parameters

| Size             | L1200*W200*H40mm |
|------------------|------------------|
| Lm               | 6500lm           |
| Input Voltage    | AC100-240V       |
| Beam Angle       | 120°             |
| Nominal Power    | 80W              |
| CCT              | 2700-6500k>      |
| CRI              | 80               |
| Protection Grade | IP40             |
| Certification    | CE, Ro HS        |
| Warranty         | 3 years          |