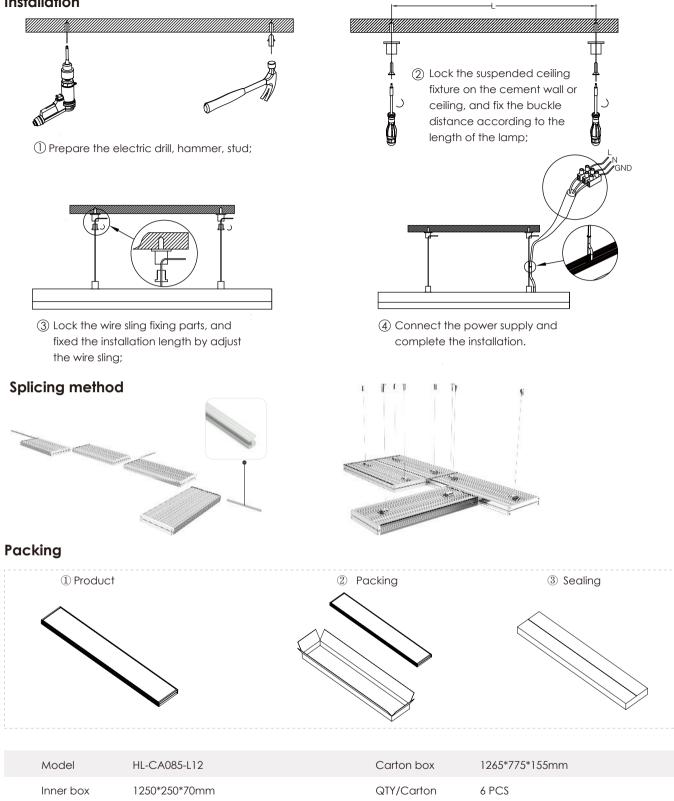

## Installation Accessories

Rope

Connector

End cap

Aluminum Profile

Clip

## Installation