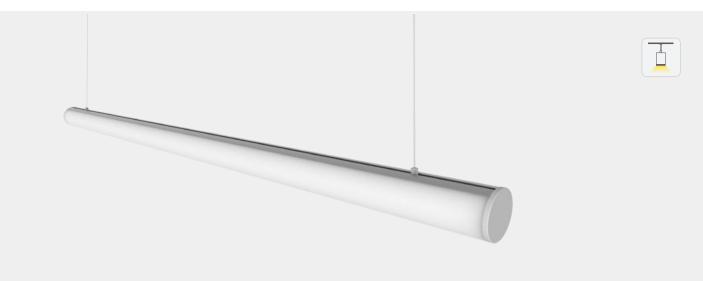

# HL-C069A-L12 Linear Pendant Light Specification

## **Feature**

- -Sharp lines, simple appearance.
- -High quality LED, High luminous efficiency.
- -Anodized aluminum profile with good heat sink.
- -270 degree lighting angle.
- -For offices, conference rooms, supermarkets, home lighting, etc.

| Luminaire parameters |                 |  |  |  |
|----------------------|-----------------|--|--|--|
| Size                 | L1200*W60*H60mm |  |  |  |
| Lm                   | 2600lm          |  |  |  |
| Input Voltage        | AC100-240V      |  |  |  |
| Beam Angle           | 270°            |  |  |  |
| Nominal Power        | 20W             |  |  |  |
| CCT                  | 2700-6500k      |  |  |  |
| CRI                  | >80             |  |  |  |
| Protection Grade     | IP40            |  |  |  |
| Certification        | CE, ROSH        |  |  |  |
| Warranty             | 3 years         |  |  |  |