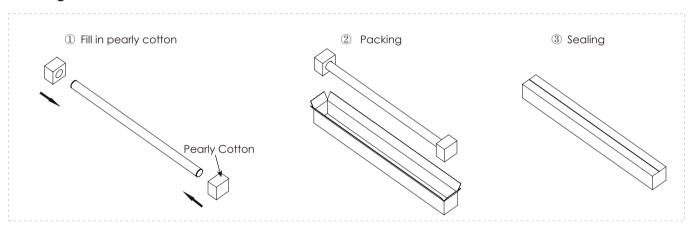

## **Packing**

| Model     | HL-C069A-L12   | Carton box | 1273*399*271mm |
|-----------|----------------|------------|----------------|
| Inner box | 1258*128*128mm | QTY/Carton | 6 PCS          |