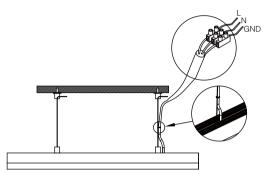

## Installation

① Prepare the electric drill, hammer, stud;

③ Lock the wire sling fixing parts, and fixed the installation length by adjust the wire sling;

(4) Connect the power supply and complete the installation.