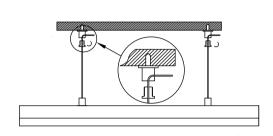

## Installation

① Prepare the electric drill, hammer, stud;

③ Lock the wire sling fixing parts, and fixed the installation length by adjust the wire sling;

(4) Connect the power supply and complete the installation.