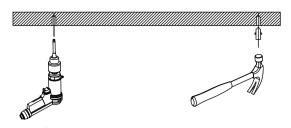

## Installation

① Prepare the electric drill, hammer, stud;

③ Lock the wire sling fixing parts, and fixed the installation length by adjust the wire sling;

(4) Connect the power supply and complete the installation.