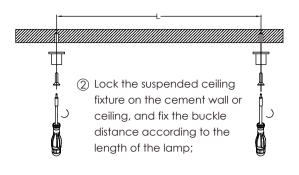

## Installation

① Prepare the electric drill, hammer, stud;

③ Lock the wire sling fixing parts, and fixed the installation length by adjust the wire sling;

(4) Connect the power supply and complete the installation.