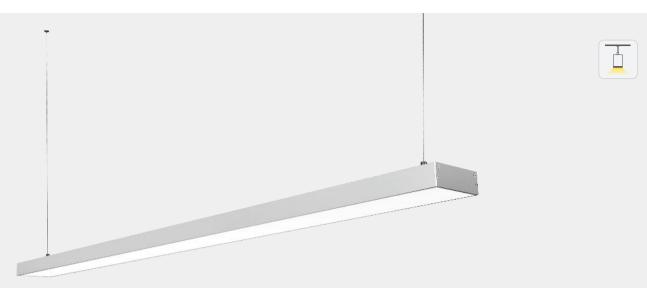

# HL-CA028-L12 Linear Pendant Light Specification

#### Feature

-Sharp lines, simple appearance.

- -High quality LED, High luminous efficiency.
- -Anodized aluminum profile with good heat sink.
- -Uniform and comfortable light.

-For offices, conference rooms, supermarkets, home lighting, etc.