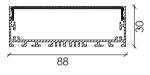

#### Luminaire parameters

| •                |                 |
|------------------|-----------------|
| Size             | L1200*W88*H30mm |
| Lm               | 3200lm          |
| Input Voltage    | AC100-240V      |
| Beam Angle       | 110°            |
| Nominal Power    | 39W             |
| CCT              | 2700-6500k>     |
| CRI              | 80              |
| Protection Grade | IP40            |
| Certification    | CE, Ro HS       |
| Warranty         | 3 years         |