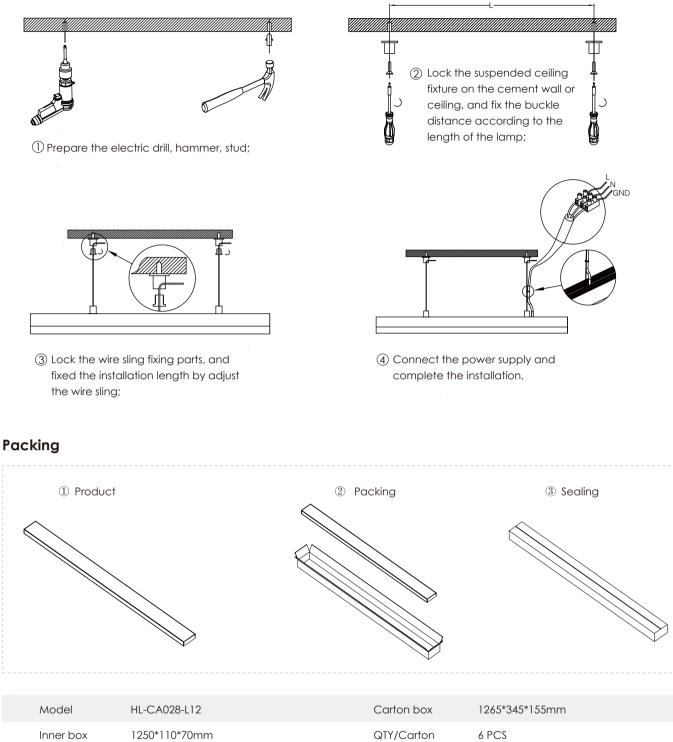

uminous efficiency.
- -Anodized aluminum profile with good heat sink.
- -Uniform and comfortable light.

-For offices, conference rooms, supermarkets, home lighting, etc.





#### Luminaire parameters

| •                |                 |
|------------------|-----------------|
| Size             | L1200*W88*H30mm |
| Lm               | 3200lm          |
| Input Voltage    | AC100-240V      |
| Beam Angle       | 110°            |
| Nominal Power    | 39W             |
| CCT              | 2700-6500k>     |
| CRI              | 80              |
| Protection Grade | IP40            |
| Certification    | CE, Ro HS       |
| Warranty         | 3 years         |

### Installation Accessories



15:

Optional





Suspended Rope

Connector

Mounting Clip

Aluminum Profile

## Installation



# Notices

1. The power supply must be turned off before installation.

2. Make sure the product is mounted under the surface of the object to be installed, and finally turn on the power to light up.

3. This product is for indoor use only.

4. This product is warranted for 3 years and problems occur within 3 years (except for human factors and accidental factors), free maintenance.

5. The product is not responsible for damage caused by accidental factors or improper use.