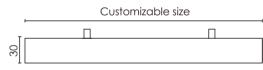

#### Luminaire parameters

| •                |                 |
|------------------|-----------------|
| Size             | L1200*W88*H30mm |
| Lm               | 3200lm          |
| Input Voltage    | AC100-240V      |
| Beam Angle       | 110°            |
| Nominal Power    | 39W             |
| CCT              | 2700-6500k>     |
| CRI              | 80              |
| Protection Grade | IP40            |
| Certification    | CE, Ro HS       |
| Warranty         | 3 years         |