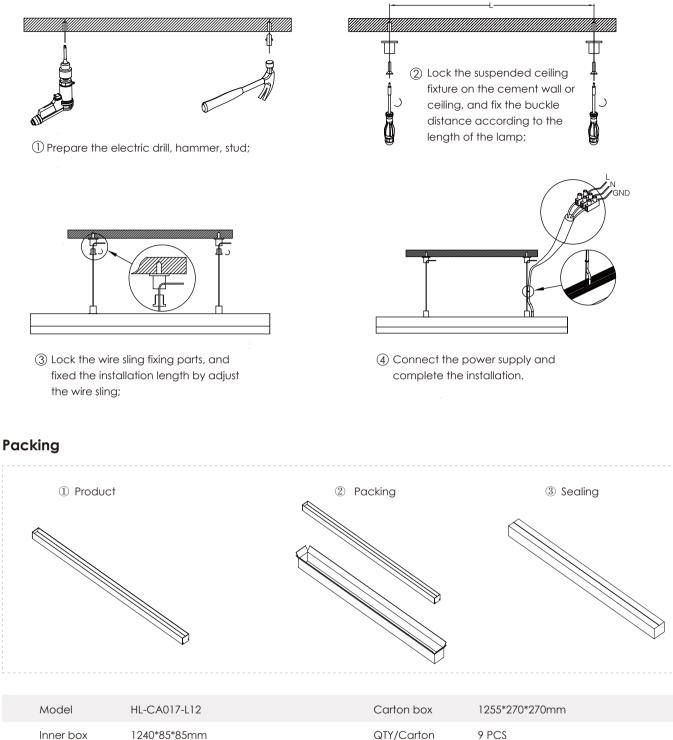

- -Sharp lines, simple appearance.
- -High quality LED, High luminous efficiency.
- -Anodized aluminum profile with good heat sink.
- -Anti-glare design.

-For offices, conference rooms, supermarkets, home lighting, etc.



#### Luminaire parameters

| Size             | L1200*W50*H50mm |
|------------------|-----------------|
| Lm               | 1200lm          |
| Input Voltage    | AC100-240V      |
| Beam Angle       | 110°            |
| Nominal Power    | 20W             |
| CCT              | 2700-6500k>     |
| CRI              | 80              |
| Protection Grade | IP40            |
| Certification    | CE, Ro HS       |
| Warranty         | 3 years         |

#### Installation Accessories







Mounting Clip



Suspended Rope

Connector

Aluminum Profile

### Installation



## Notices

1. The power supply must be turned off before installation.

2. Make sure the product is mounted under the surface of the object to be installed, and finally turn on the power to light up.

3. This product is for indoor use only.

4. This product is warranted for 3 years and problems occur within 3 years (except for human factors and accidental factors), free maintenance.

5. The product is not responsible for damage caused by accidental factors or improper use.