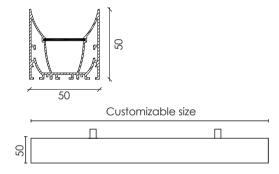

#### Luminaire parameters

| Size             | L1200*W50*H50mm |
|------------------|-----------------|
| Lm               | 1200lm          |
| Input Voltage    | AC100-240V      |
| Beam Angle       | 110°            |
| Nominal Power    | 20W             |
| CCT              | 2700-6500k>     |
| CRI              | 80              |
| Protection Grade | IP40            |
| Certification    | CE, Ro HS       |
| Warranty         | 3 years         |