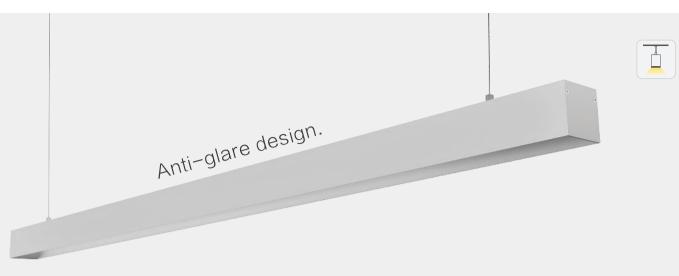

#### Feature

- -Sharp lines, simple appearance.
- -High quality LED, High luminous efficiency.
- -Anodized aluminum profile with good heat sink.
- -Anti-glare design.

-For offices, conference rooms, supermarkets, home lighting, etc.