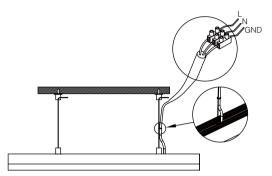

#### Installation

① Prepare the electric drill, hammer, stud;

③ Lock the wire sling fixing parts, and fixed the installation length by adjust the wire sling;

(4) Connect the power supply and complete the installation.