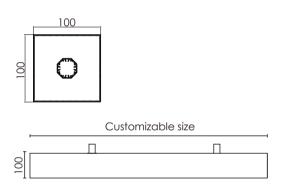

#### **Feature**

- Splicing design.
- Professional industral design.
- -Overall light emission, no dark areas.
- -For Hotel, Store, Home lighting etc.

| Luminaire parameters |                   |                   |  |
|----------------------|-------------------|-------------------|--|
| Size                 | L1000*W100*H100mm | L1500*W100*H100mm |  |
| Lm                   | 3000lm            | 4500lm            |  |
| Input Voltage        | AC170-264V        | AC170-264V        |  |
| Beam Angle           | 360°              | 360°              |  |
| Nominal Power        | 48W               | 70W               |  |
| CCT                  | 2700-6500k        | 2700-6500k        |  |
| CRI                  | >80               | >80               |  |
| Protection Grade     | IP40              | IP40              |  |
| Certification        | CE, RoHS          | CE, RoHS          |  |
| Warranty             | 3 years           | 3 years           |  |