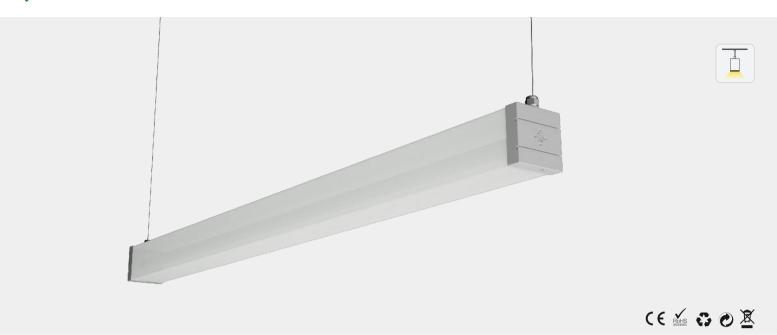

# HL-CA012-L10/L15 Linear Pendant Light Specification

#### **Feature**

- Splicing design.
- Professional industral design.
- -Overall light emission, no dark areas.
- -For Hotel, Store, Home lighting etc.

| Luminaire parameters |                   |                   |  |
|----------------------|-------------------|-------------------|--|
| Size                 | L1000*W100*H100mm | L1500*W100*H100mm |  |
| Lm                   | 3000lm            | 4500lm            |  |
| Input Voltage        | AC170-264V        | AC170-264V        |  |
| Beam Angle           | 360°              | 360°              |  |
| Nominal Power        | 48W               | 70W               |  |
| CCT                  | 2700-6500k        | 2700-6500k        |  |
| CRI                  | >80               | >80               |  |
| Protection Grade     | IP40              | IP40              |  |
| Certification        | CE, RoHS          | CE, RoHS          |  |
| Warranty             | 3 years           | 3 years           |  |