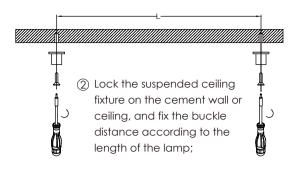

#### Installation

① Prepare the electric drill, hammer, stud;

③ Lock the wire sling fixing parts, and fixed the installation length by adjust the wire sling;

(4) Connect the power supply and complete the installation.