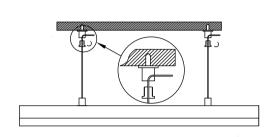

#### Installation

① Prepare the electric drill, hammer, stud;

③ Lock the wire sling fixing parts, and fixed the installation length by adjust the wire sling;

(4) Connect the power supply and complete the installation.