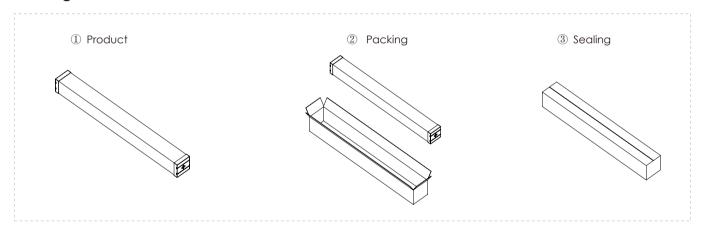

### **Packing**

| Model     | HL-CA012-L10/L15              | Carton box | 1065*450*310mm/1565*450*310mm |
|-----------|-------------------------------|------------|-------------------------------|
| Inner box | 1050*145*145mm/1550*145*145mm | QTY/Carton | 6 PCS                         |