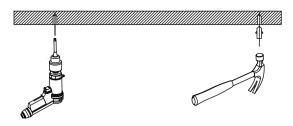

#### Installation

① Prepare the electric drill, hammer, stud;

③ Lock the wire sling fixing parts, and fixed the installation length by adjust the wire sling;

(4) Connect the power supply and complete the installation.