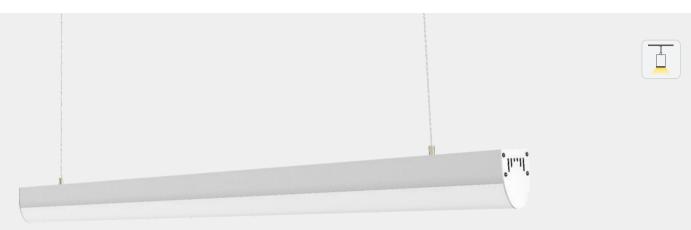

### Luminaire parameters

| 1                |                   |
|------------------|-------------------|
| Size             | L1200*W45*H65.5mm |
| Lm               | 2200lm            |
| Input Voltage    | AC100-240V        |
| Beam Angle       | 120°              |
| Nominal Power    | 22W               |
| CCT              | 2700-6500k>       |
| CRI              | 80                |
| Protection Grade | IP40              |
| Certification    | CE, Ro HS         |
| Warranty         | 3 years           |

## Installation