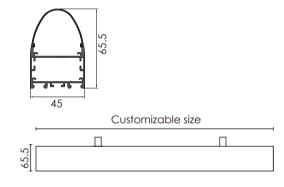

### Luminaire parameters

| 1                |                   |
|------------------|-------------------|
| Size             | L1200*W45*H65.5mm |
| Lm               | 2200lm            |
| Input Voltage    | AC100-240V        |
| Beam Angle       | 120°              |
| Nominal Power    | 22W               |
| CCT              | 2700-6500k>       |
| CRI              | 80                |
| Protection Grade | IP40              |
| Certification    | CE, Ro HS         |
| Warranty         | 3 years           |