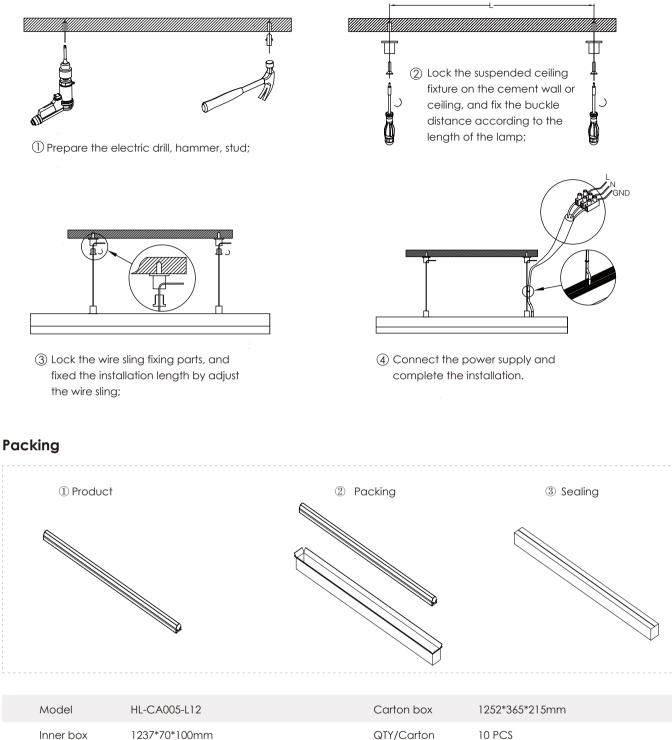

ous efficiency.

-Anodized aluminum profile with good heat sink.

-Build-in power driver.

-For offices, conference rooms, supermarkets, home lighting, etc.



### Luminaire parameters

| 1                |                   |
|------------------|-------------------|
| Size             | L1200*W45*H65.5mm |
| Lm               | 2200lm            |
| Input Voltage    | AC100-240V        |
| Beam Angle       | 120°              |
| Nominal Power    | 22W               |
| CCT              | 2700-6500k>       |
| CRI              | 80                |
| Protection Grade | IP40              |
| Certification    | CE, Ro HS         |
| Warranty         | 3 years           |

#### Installation Accessories









Suspended Rope Connector

tor Splicing Method

Aluminum Profile

## Installation



# Notices

1. The power supply must be turned off before installation.

2. Make sure the product is mounted under the surface of the object to be installed, and finally turn on the power to light up.

3. This product is for indoor use only.

4. This product is warranted for 3 years and problems occur within 3 years (except for human factors and accidental factors), free maintenance.

5. The product is not responsible for damage caused by accidental factors or improper use.