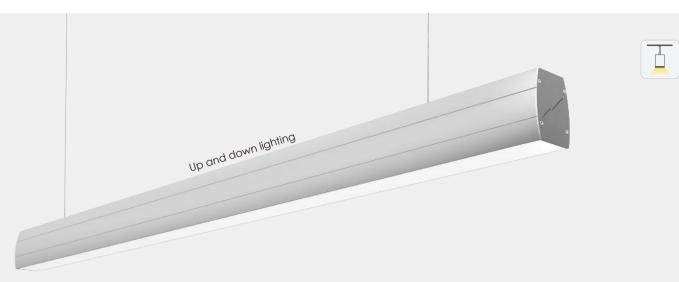

# HL-CA001-L12 Linear Pendant Light Specification

( 🐔 🖓 🖉 🌋

#### Feature

- -Professional appearance design, simple and elegant.
- -High quality, energy-efficient LED Lighting for environmental protection.
- -Anodized aluminum profile with good heat sink.
- -Built-in power supply, no flicker.
- -For offices, conference rooms, supermarkets, home lighting, etc.

| '                |                         |
|------------------|-------------------------|
| Size             | L1200*W56*H74mm         |
| Lm               | (up)900lm*(down)1900lm* |
| Input Voltage    | AC100-240V              |
| Beam Angle       | 270°                    |
| Nominal Power    | (up)10W(down)20W        |
| CCT              | 2700-6500k              |
| CRI              | >80                     |
| Protection Grade | IP40                    |
| Certification    | CE, Ro HS               |
| Warranty         | 3 years                 |