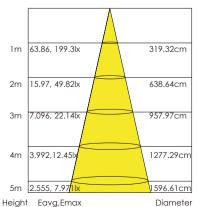

### Installation Accessories

Optional

Suspended Rope

Connector Alu

Aluminum Profile

Note: The curve is the illumination area and the average illuminance of the luminaire under different projection distances.