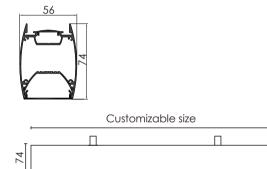

| '                |                         |
|------------------|-------------------------|
| Size             | L1200*W56*H74mm         |
| Lm               | (up)900lm*(down)1900lm* |
| Input Voltage    | AC100-240V              |
| Beam Angle       | 270°                    |
| Nominal Power    | (up)10W(down)20W        |
| CCT              | 2700-6500k              |
| CRI              | >80                     |
| Protection Grade | IP40                    |
| Certification    | CE, Ro HS               |
| Warranty         | 3 years                 |