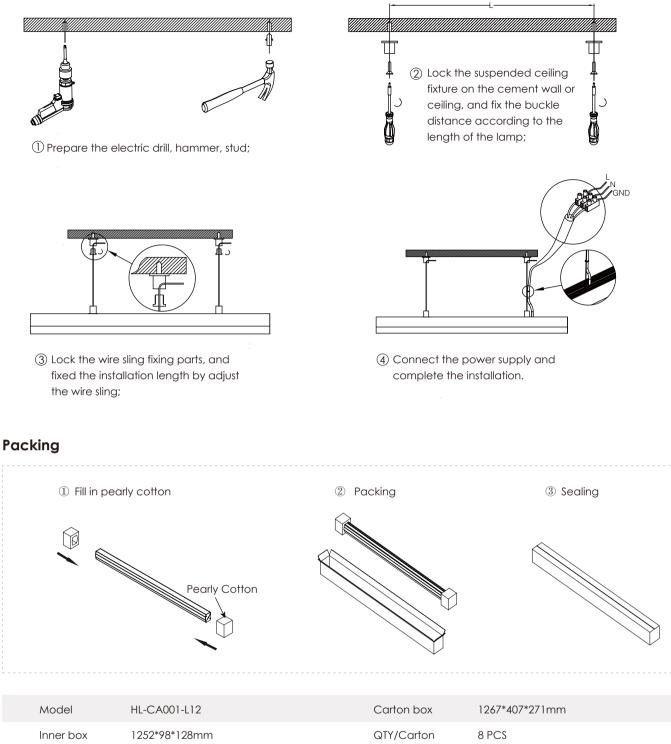

|                         |
|------------------|-------------------------|
| Size             | L1200*W56*H74mm         |
| Lm               | (up)900lm*(down)1900lm* |
| Input Voltage    | AC100-240V              |
| Beam Angle       | 270°                    |
| Nominal Power    | (up)10W(down)20W        |
| CCT              | 2700-6500k              |
| CRI              | >80                     |
| Protection Grade | IP40                    |
| Certification    | CE, Ro HS               |
| Warranty         | 3 years                 |

### Installation Accessories

Optional





Suspended Rope

Connector Alu



Aluminum Profile







Note: The curve is the illumination area and the average illuminance of the luminaire under different projection distances.

#### Installation



## Notices

1. The power supply must be turned off before installation.

2. Make sure the product is mounted under the surface of the object to be installed, and finally turn on the power to light up.

3. This product is for indoor use only.

4. This product is warranted for 3 years and problems occur within 3 years (except for human factors and accidental factors), free maintenance.

5. The product is not responsible for damage caused by accidental factors or improper use.