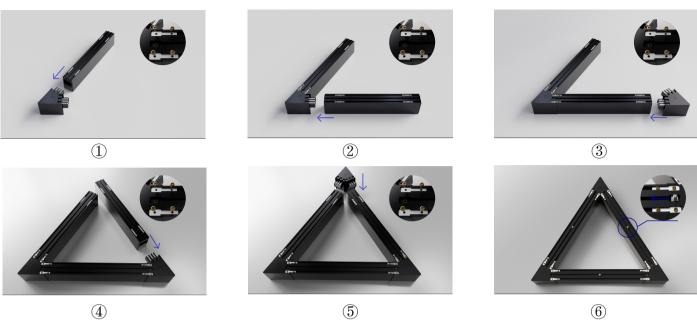

|
|----------------------|----------------|--|--|--|
| Model                | HL-PB5075A-A06 |  |  |  |
| Size                 | 600*600*60mm   |  |  |  |
| Nominal Power        | 36W            |  |  |  |
| Lm                   | 5000lm±10%     |  |  |  |
| Beam Angle           | 110°           |  |  |  |
| Input Voltage        | AC200-240V     |  |  |  |
| CCT                  | 4000k          |  |  |  |
| CRI                  | >80            |  |  |  |
| Protection Grade     | IP20           |  |  |  |
| Certification        | CE, ROSH       |  |  |  |
| Warranty             | 3 years        |  |  |  |
|                      |                |  |  |  |

# 600mm Customizable size

### **Installation Accessories**







module2

Accessory

### Installation

# Step 1:Assembly product



## Step 2:Install

Please make sure that the place of installation could stand 10 times the weight of itself before installing in a place where is no vibration, no swing, and no fire risk.











-- Attach the light fixture to the hanging rope, adjust to the desired height and position, and the installation is complete.



# **Packing**



| Model        | HL-PB5075A-A06 | Carton box | 745*550*325mm |
|--------------|----------------|------------|---------------|
| Inner box    | 730*266*100mm  | QTY/Carton | 6 PCS         |
| Gross weight | 4182g/1PCS     |            |               |

### **USER INSTRUCTIONS**

- 1. The installation of the unif must be done by a qualified electrician.
- 2. The unit must be earthed in case an earth connecting point exists.
- 3. Ensure that the main