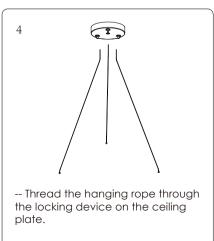

## Step 2:Install

Please make sure that the place of installation could stand 10 times the weight of itself before installing in a place where is no vibration, no swing, and no fire risk.

-- Attach the light fixture to the hanging rope, adjust to the desired height and position, and the installation is complete.