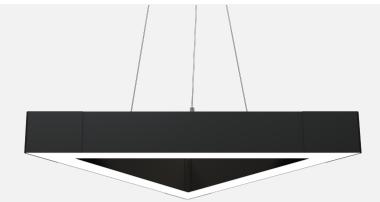

# HL-PB5075A-A06 Linear Pendant Light Specification

### **Feature**

- -Modular triangular linear lighting offer infinite possibilities.
- -High quality, energy-efficient LED Lighting for environmental protection.
- -The power supply is built-in and the wiring is of the PUSH-IN shrapnel type. It is easy to install, disassemble, and maintain.
- -For offices, conference rooms, supermarkets, home lighting, airports, museums, libraries, corridors, cinemas, hotels, etc.

# 600mm Customizable size