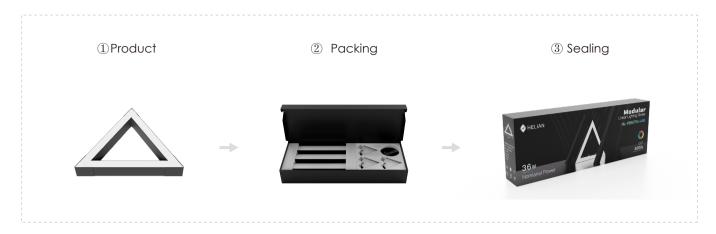

# **Packing**

| Model        | HL-PB5075A-A06 | Carton box | 745*550*325mm |
|--------------|----------------|------------|---------------|
| Inner box    | 730*266*100mm  | QTY/Carton | 6 PCS         |
| Gross weight | 4182g/1PCS     |            |               |