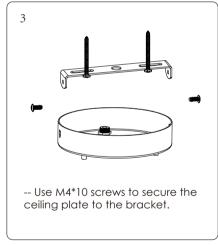

## Step 2:Install

Please make sure that the place of installation could stand 10 times the weight of itself before installing in a place where is no vibration, no swing, and no fire risk.

-- Attach the light fixture to the hanging rope, adjust to the desired height and position, and the installation is complete.