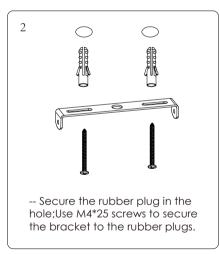

## Step 2:Install

Please make sure that the place of installation could stand 10 times the weight of itself before installing in a place where is no vibration, no swing, and no fire risk.

-- Attach the light fixture to the hanging rope, adjust to the desired height and position, and the installation is complete.