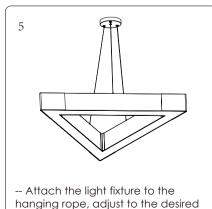

## Step 2:Install

Please make sure that the place of installation could stand 10 times the weight of itself before installing in a place where is no vibration, no swing, and no fire risk.

-- Attach the light fixture to the hanging rope, adjust to the desired height and position, and the installation is complete.