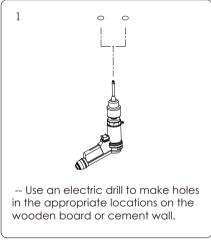

## Step 2:Install

Please make sure that the place of installation could stand 10 times the weight of itself before installing in a place where is no vibration, no swing, and no fire risk.

-- Attach the light fixture to the hanging rope, adjust to the desired height and position, and the installation is complete.