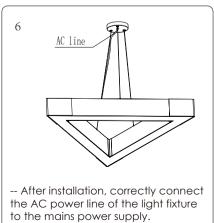

### **USER INSTRUCTIONS**

- 1. The installation of the unif must be done by a qualified electrician.
- 2. The unit must be earthed in case an earth connecting point exists.
- 3. Ensure that the mains is switched off during servicing.
- 4.Do not use buib(s) bigger than the indicated on units name-plate or packaging.
- 5. Ensure that after the installation, the unit is properly fixed and the cable clamps (if exist) are well tighened.
- 6. Manufacturer will not accept liability for injury or damage resulting from incorrect use or installation.