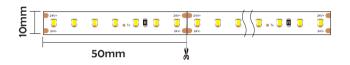

#### I Basic Parameters

| Material              | AL6063+PC/PMMA                                                         |  |  |  |
|-----------------------|------------------------------------------------------------------------|--|--|--|
| Surface               | Anodized/Painting                                                      |  |  |  |
| Lighting source width | 10mm                                                                   |  |  |  |
| Length                | 4m/max                                                                 |  |  |  |
| Application           | For wardrobe / Bookcase / Bars / Counter and other cabinet application |  |  |  |