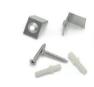

ation performance.
- -Closed-fitting end cap without screw, easier installation.





#### I Basic Parameters

| Material              | AL6063+PC/PMMA                                                         |  |  |  |
|-----------------------|------------------------------------------------------------------------|--|--|--|
| Surface               | Anodized/Painting                                                      |  |  |  |
| Lighting source width | 10mm                                                                   |  |  |  |
| Length                | 4m/max                                                                 |  |  |  |
| Application           | For wardrobe / Bookcase / Bars / Counter and other cabinet application |  |  |  |





### I Installation Accessories







End Cap

Clip

#### • Optional cover











Opal (PC)

Opal matte (PMMA)

Clear (PMMA/PC)

Semi-clear (PMMA/PC)

Black clear (PC)

|            |             | Cover                                      |                                   |         | Suspended Rope             |       |           | Lighting Source |
|------------|-------------|--------------------------------------------|-----------------------------------|---------|----------------------------|-------|-----------|-----------------|
| Model      | Cover Model | PC                                         | PMMA                              | End Cap | Clip                       | (Set) | Connector | (width)         |
| HL-BAPL005 | BAPL005     | Opal<br>Clear<br>Semi-clear<br>Black clear | Opal matte<br>Clear<br>Semi-