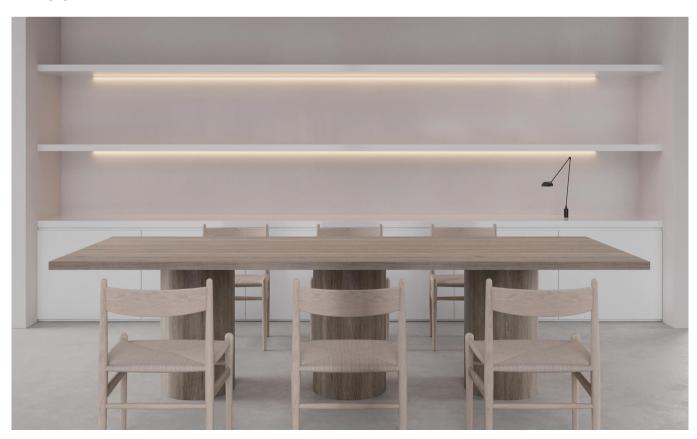

|             | Cover                                      |                                   |         | Suspended Rope             |       |           | Lighting Source |
|------------|-------------|--------------------------------------------|-----------------------------------|---------|----------------------------|-------|-----------|-----------------|
| Model      | Cover Model | PC                                         | PMMA                              | End Cap | Clip                       | (Set) | Connector | (width)         |
| HL-BAPL005 | BAPL005     | Opal<br>Clear<br>Semi-clear<br>Black clear | Opal matte<br>Clear<br>Semi-clear | Plastic | Plastic<br>Stainless steel | l     | I         | max 10mm        |

# I Structure image



## I Effect image



### I Application