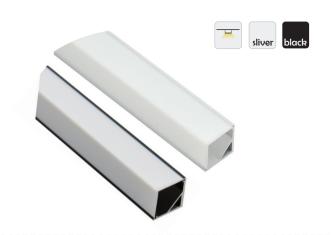

### **HL-BAPL005**

- -Professional industrial design with sharp lines.
- -Imported PC /PMMA diffuser with uniform and soft lighting.
- -AL6063 aluminum profile with excellent heat dissipation performance.
- -Closed-fitting end cap without screw, easier installation.





#### I Basic Parameters

| Material              | AL6063+PC/PMMA                                                         |  |  |  |
|-----------------------|------------------------------------------------------------------------|--|--|--|
| Surface               | Anodized/Painting                                                      |  |  |  |
| Lighting source width | 10mm                                                                   |  |  |  |
| Length                | 4m/max                                                                 |  |  |  |
| Application           | For wardrobe / Bookcase / Bars / Counter and other cabinet application |  |  |  |





### I Installation Accessories







End Cap

Clip

#### • Optional cover











Opal (PC)

Opal matte (PMMA)

Clea