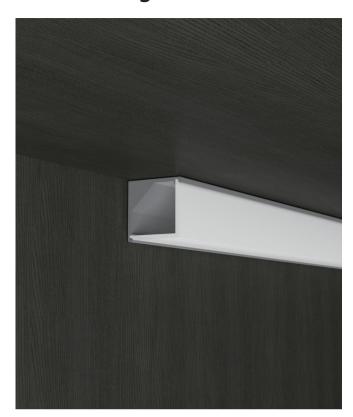

ar (PC)

|            |             | Cover                                      |                                   |         | Suspended Rope             |       |           | Lighting Source |
|------------|-------------|--------------------------------------------|-----------------------------------|---------|----------------------------|-------|-----------|-----------------|
| Model      | Cover Model | PC                                         | PMMA                              | End Cap | Clip                       | (Set) | Connector | (width)         |
| HL-BAPL005 | BAPL005     | Opal<br>Clear<br>Semi-clear<br>Black clear | Opal matte<br>Clear<br>Semi-clear | Plastic | Plastic<br>Stainless steel | l     | I         | max 10mm        |

# I Structure image



## I Effect image



### I Application