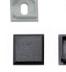

ipation performance.
- -Closed-fitting end cap without screw, easier installation.





#### I Basic Parameters

| Material              | AL6063+PC/PMMA                                                         |  |  |  |
|-----------------------|------------------------------------------------------------------------|--|--|--|
| Surface               | Anodized/Painting                                                      |  |  |  |
| Lighting source width | 10mm                                                                   |  |  |  |
| Length                | 4m/max                                                                 |  |  |  |
| Application           | For wardrobe / Bookcase / Bars / Counter and other cabinet application |  |  |  |





### I Installation Accessories







End Cap

Clip

#### • Optional cover











Opal (PC)

Opal matte (PMMA)

Clear (PMMA/PC)

Semi-clear (PMMA/PC)

Black clear (PC)

|            |             | Cover                                      |                                   |         | Suspended Rope             |       |           | Lighting Source |
|------------|-------------|--------------------------------------------|-----------------------------------|---------|----------------------------|-------|-----------|-----------------|
| Model      | Cover Model | PC                                         | PMMA                              | End Cap | Clip                       | (Set) | Connector | (width)         |
| HL-BAPL005 | BAPL005     | Opal<br>Clear<br>Semi-clear<br>Black clear | Opal matte<br>Clear<br>Sem