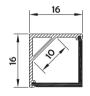

minum profile with excellent heat dissipation performance.
- -Closed-fitting end cap without screw, easier installation.





#### I Basic Parameters

| Material              | AL6063+PC/PMMA                                                         |  |  |  |
|-----------------------|------------------------------------------------------------------------|--|--|--|
| Surface               | Anodized/Painting                                                      |  |  |  |
| Lighting source width | 10mm                                                                   |  |  |  |
| Length                | 4m/max                                                                 |  |  |  |
| Application           | For wardrobe / Bookcase / Bars / Counter and other cabinet application |  |  |  |





### I Installation Accessories







End Cap

Clip

#### • Optional cover











Opal (PC)

Opal matte (PMMA)

Clear (PMMA/PC)

Semi-clear (PMMA/PC)

Black clear (PC)

|            |             | Cover                                      |                                   |         | Suspended Rope             |       |           | Lighting Source |
|------------|-------------|--------------------------------------------|-----------------------------------|---------|----------------------------|-------|-----------|-----------------|
| Model      | Cover Model | PC                                         | PMMA                              | End Cap | Clip                       | (Set) | Connector | (width)         |
| HL-BAPL005 | BAPL005     | Opal<br>Clear<br>Semi-clear<br>Bl