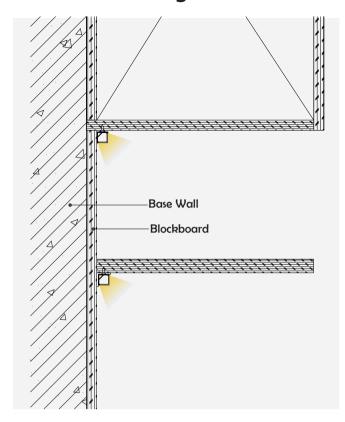

(PMMA/PC)

Black clear (PC)

|            |             | Cover                                      |                                   |         | Suspended Rope             |       |           | Lighting Source |
|------------|-------------|--------------------------------------------|-----------------------------------|---------|----------------------------|-------|-----------|-----------------|
| Model      | Cover Model | PC                                         | PMMA                              | End Cap | Clip                       | (Set) | Connector | (width)         |
| HL-BAPL005 | BAPL005     | Opal<br>Clear<br>Semi-clear<br>Black clear | Opal matte<br>Clear<br>Semi-clear | Plastic | Plastic<br>Stainless steel | l     | I         | max 10mm        |

# I Structure image



## I Effect image



### I Application