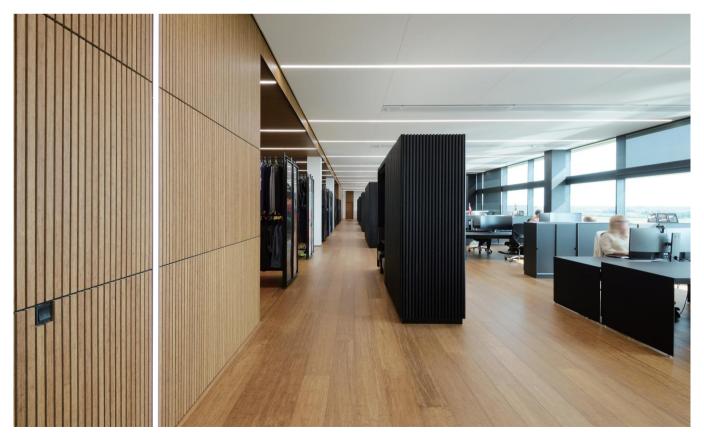

-----------------------------------------------------------------------------------|
| Surface               | Anodized/Painting                                                                                            |
| Lighting source width | 20mm                                                                                                         |
| Length                | 4m/max                                                                                                       |
| Application           | Apply to office, boardroom,<br>supermarket and home lighting, mainly<br>application for drywall and ceiling. |

Black clear





Lighting Source

**(width)** max 20mm

Connector

1

## I Installation Accessories



## I Structure image



## I Effect image



## I Application