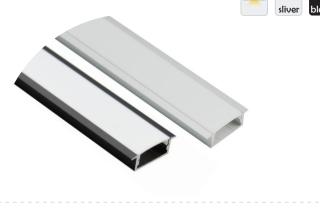

# HL-BAPL013

-Professional industrial design with sharp lines. -Imported PC /PMMA diffuser with uniform and soft lighting.

-AL6063 aluminum profile with excellent heat dissipation performance.

-Closed-fitting end cap without screw, easier installation.

## I Effect image