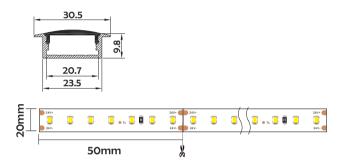

#### I Basic Parameters

| Material              | AL6063+PC/PMMA                                                                                               |
|-----------------------|--------------------------------------------------------------------------------------------------------------|
| Surface               | Anodized/Painting                                                                                            |
| Lighting source width | 20mm                                                                                                         |
| Length                | 4m/max                                                                                                       |
| Application           | Apply to office, boardroom,<br>supermarket and home lighting, mainly<br>application for drywall and ceiling. |

Black clear

Lighting Source

**(width)** max 20mm

Connector

1