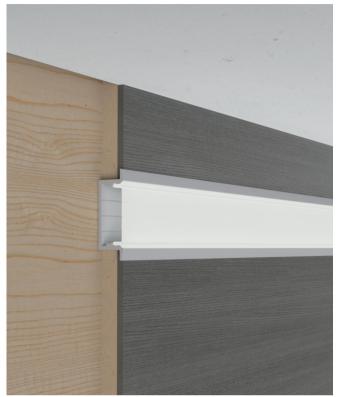

## I Structure image

# HL-BAPL013

-Professional industrial design with sharp lines. -Imported PC /PMMA diffuser with uniform and soft lighting.

-AL6063 aluminum profile with excellent heat dissipation performance.

-Closed-fitting end cap without screw, easier installation.

#### I Basic Parameters

| Material              | AL6063+PC/PMMA                                                                                               |
|-----------------------|--------------------------------------------------------------------------------------------------------------|
| Surface               | Anodized/Painting                                                                                            |
| Lighting source width | 20mm                                                                                                         |
| Length                | 4m/max                                                                                                       |
| Application           | Apply to office, boardroom,<br>supermarket and home lighting, mainly<br>application for drywall and ceiling. |