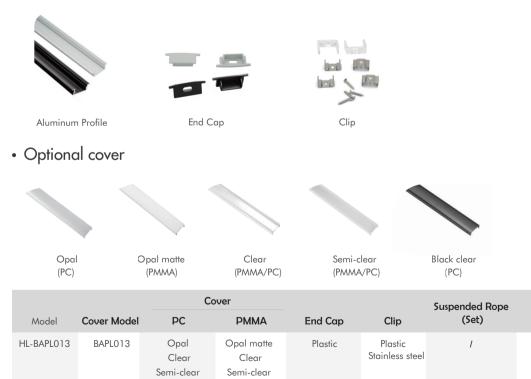

|
|-----------------------|--------------------------------------------------------------------------------------------------------------|
| Surface               | Anodized/Painting                                                                                            |
| Lighting source width | 20mm                                                                                                         |
| Length                | 4m/max                                                                                                       |
| Application           | Apply to office, boardroom,<br>supermarket and home lighting, mainly<br>application for drywall and ceiling. |

Black clear





Lighting Source

**(width)** max 20mm

Connector

1

## I Installation Accessories



## I Structure image



## I Effect image



## I Application