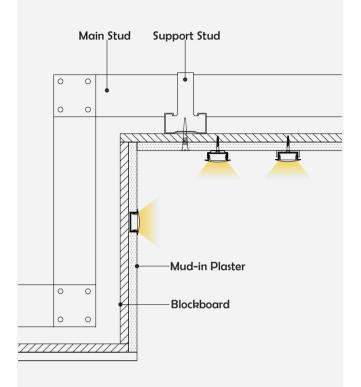

-------------|--------------------------------------------------------------------------------------------------------------|
| Surface               | Anodized/Painting                                                                                            |
| Lighting source width | 20mm                                                                                                         |
| Length                | 4m/max                                                                                                       |
| Application           | Apply to office, boardroom,<br>supermarket and home lighting, mainly<br>application for drywall and ceiling. |

Black clear





Lighting Source

**(width)** max 20mm

Connector

1

## I Installation Accessories



## I Structure image



## I Effect image



## I Application