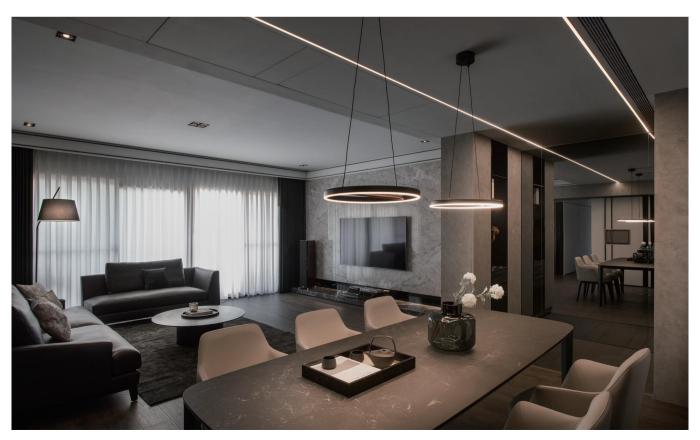

| commercial buildings, office buildings, |  |  |  |  |
|                       | home lighting, etc.                     |  |  |  |  |



#### I Installation Accessories



#### • Optional cover



|         | Cover       |      |      |           |                              | Suspended Rope |           | Lighting Source |
|---------|-------------|------|------|-----------|------------------------------|----------------|-----------|-----------------|
| Model   | Cover Model | PC   | PMMA | End Cap   | Clip                         | (Set)          | Connector | (width)         |
| HL-A054 | A052        | Opal | 1    | Aluminium | Stainless steel<br>Aluminium | <b>\</b>       | I         | max 12mm        |

## I Structure image



# ▮ Effect image



# **I** Application