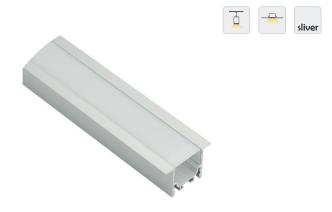

## HL-A054

- -Professional industrial design with sharp lines.
- -Imported PC diffuser with uniform and soft lighting.
- -AL6063 aluminum profile with excellent heat dissipation performance.
- -Easy and fast to install, maintain and repair. Suspended and surface installation ways.





### | Basic Parameters

| Material              | AL6063+PC                               |  |  |  |  |
|-----------------------|-----------------------------------------|--|--|--|--|
| Surface               | Anodized/Painting                       |  |  |  |  |
| Lighting source width | 12mm                                    |  |  |  |  |
| Length                | 4m/max                                  |  |  |  |  |
| Application           | Widely used in shopping centers,        |  |  |  |  |
|                       | commercial buildings, office buildings, |  |  |  |  |
|                       | home lighting, etc.                     |  |  |  |  |



#### I Installation Accessories



#### • Optional cover



|         | Cover       |      |      |           |