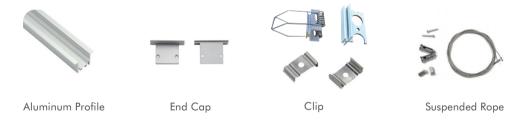

#### I Installation Accessories

#### • Optional cover

|         | Cover       |      |      |           |                              | Suspended Rope |           | Lighting Source |
|---------|-------------|------|------|-----------|------------------------------|----------------|-----------|-----------------|
| Model   | Cover Model | PC   | PMMA | End Cap   | Clip                         | (Set)          | Connector | (width)         |
| HL-A054 | A052        | Opal | 1    | Aluminium | Stainless steel<br>Aluminium | <b>\</b>       | I         | max 12mm        |