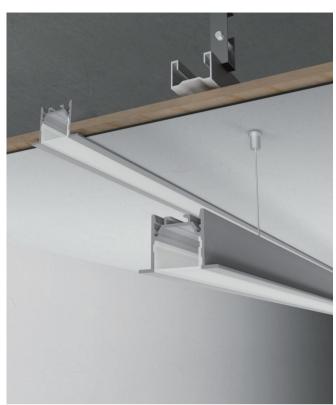

|  |  |  |  |
|                       | commercial buildings, office buildings, |  |  |  |  |
|                       | home lighting, etc.                     |  |  |  |  |



#### I Installation Accessories



#### • Optional cover



|         | Cover       |      |      |           |                              | Suspended Rope |           | Lighting Source |
|---------|-------------|------|------|-----------|------------------------------|----------------|-----------|-----------------|
| Model   | Cover Model | PC   | PMMA | End Cap   | Clip                         | (Set)          | Connector | (width)         |
| HL-A054 | A052        | Opal | 1    | Aluminium | Stainless steel<br>Aluminium | <b>\</b>       | I         | max 12mm        |

## I Structure image



# ▮ Effect image



# **I** Application