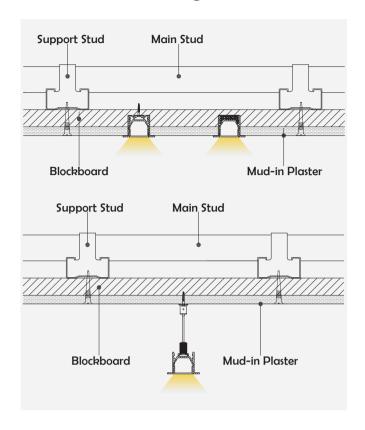

ing centers,        |  |  |  |  |
|                       | commercial buildings, office buildings, |  |  |  |  |
|                       | home lighting, etc.                     |  |  |  |  |



#### I Installation Accessories



#### • Optional cover



|         | Cover       |      |      |           |                              | Suspended Rope |           | Lighting Source |
|---------|-------------|------|------|-----------|------------------------------|----------------|-----------|-----------------|
| Model   | Cover Model | PC   | PMMA | End Cap   | Clip                         | (Set)          | Connector | (width)         |
| HL-A054 | A052        | Opal | 1    | Aluminium | Stainless steel<br>Aluminium | <b>\</b>       | I         | max 12mm        |

## I Structure image



# ▮ Effect image



# **I** Application