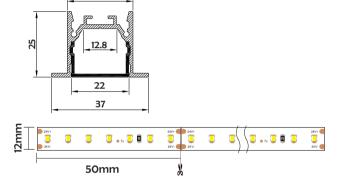

xcellent heat dissipation performance.
- -Easy and fast to install, maintain and repair. Suspended and surface installation ways.





### | Basic Parameters

| Material              | AL6063+PC                               |  |  |  |  |
|-----------------------|-----------------------------------------|--|--|--|--|
| Surface               | Anodized/Painting                       |  |  |  |  |
| Lighting source width | 12mm                                    |  |  |  |  |
| Length                | 4m/max                                  |  |  |  |  |
| Application           | Widely used in shopping centers,        |  |  |  |  |
|                       | commercial buildings, office buildings, |  |  |  |  |
|                       | home lighting, etc.                     |  |  |  |  |



#### I Installation Accessories



#### • Optional cover



|         | Cover       |      |      |           |                              | Suspended Rope |           | Lighting Source |
|---------|-------------|------|------|-----------|------------------------------|----------------|-----------|-----------------|
| Model   | Cover Model | PC   | PMMA | End Cap   | Clip                         | (Set)          | Connector | (width)         |
| HL-A054 | A052        | Opal | 1    | Aluminium | Stainless steel<br>Aluminium | <b>\</b>       | I         | max 12mm        |

## I Structure image



# ▮ Effect image



# **I** Application